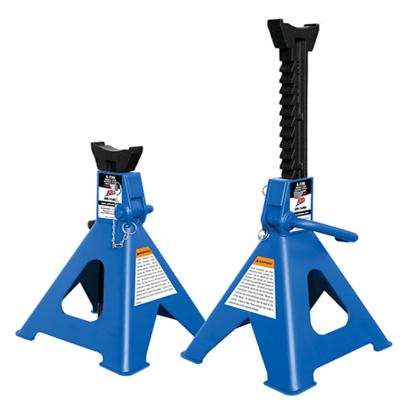

## 6-Ton Double Lock Ratchet Style Jack Stands

Features:

- Double lock design with safety pin provides additional security when working beneath a vehicle
- Welded foot pads provide added stability and resist sinking into soft ground or asphalt
- Counter-weighted pawl locks ratchet bar securely in place
- Sturdy, welded steel construction
- One-piece, multi-position ductile iron ratchet bar
- Meets or exceeds ASME/PASE 2019 standards

## Specifications:

- Capacity Per Pair: 6 Tons
- Minimum Height: 15-7/8"
- Maximum Height: 24-1/2"
- Base Size: 11-1/4" x 9-7/8"
- Weight Per Jack Stand: 13.23 lbs.
- \* Capacity Per Pair Sold and to be used only in pair