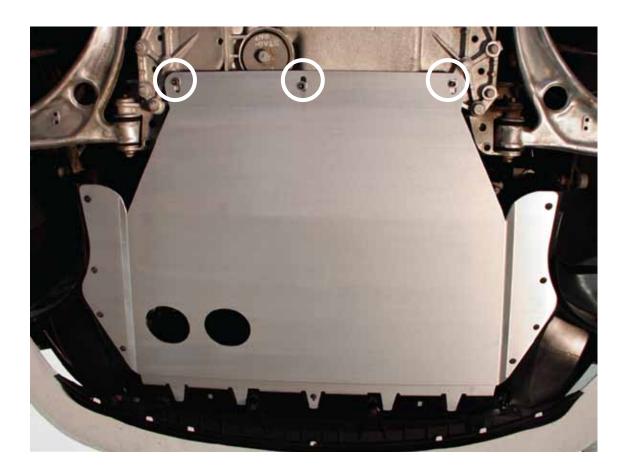

This skid plate is a direct replacement to the factory plastic engine cover. Remove the factory unit and install the aluminum skid plate using the factory hardware for the front and both sides. Use the (3) bolts and washers supplied with this kit to attach the back edge of the plate as shown in the photo above.