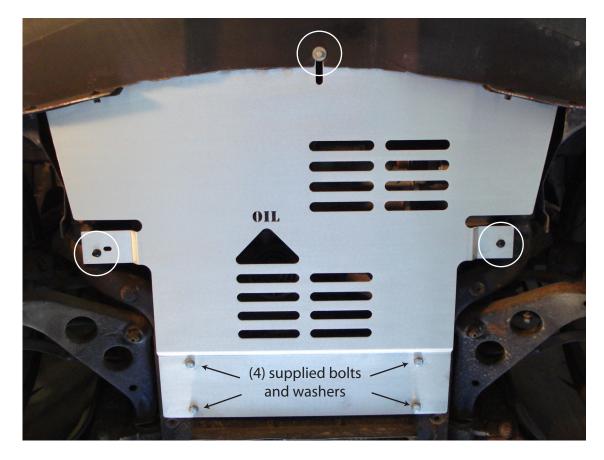

Check to make sure you have all parts listed prior to installation. If anything is missing contact us immediately.

(1) Skid Plate
(4) M10 X 16 MC91280A622 HEX BOLT
(4) M10 WASHERS MC91166A280

Remove the factory plastic splash guard and install the aluminum unit using the (3) factory screws circled and the (4) supplied bolts and washers.