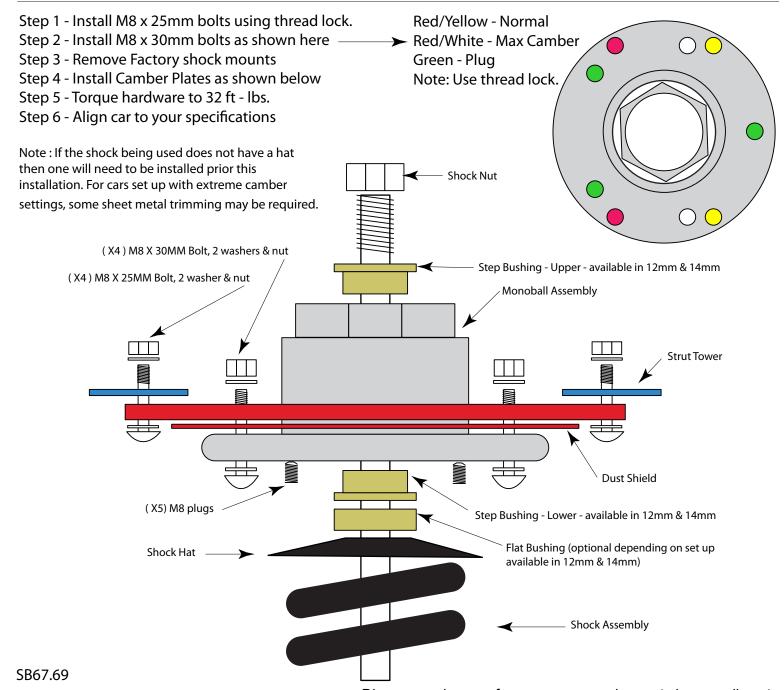

## Adjustable Camber Plates - Front

964/993

Check to make sure that you have all parts listed prior to installation.

Parts List:

- (2) Dust Shield
- (2) Monoball Strut Mount Assemblies (PN SB69)
- (2) Camber Plates
- (8) M8X25mm Black Steel Button Head Screw MC91239A427
- (16) M8 SS Washers MC90965A190
- (8) M8 Steel Nuts MC90725A715
- \*\*Please note : Additional required hardware is packaged with strut mount assembly (PN SB69)