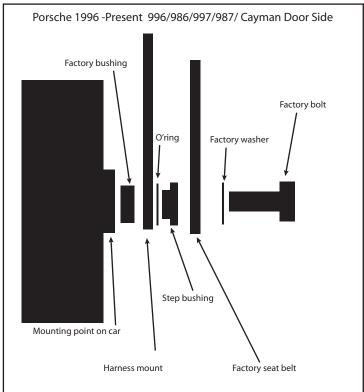

## Installation Instructions for Harness/Seat Belt Mounts - Door Side

These mounts are intended to be used to install both harnesses and factory seat belts into you car for driver education events.

An assortment of hardware has been included so that installation can be performed on a wide range of applications. Seat belt bracket should be able to pivot when assembly is tight. Always verify thread type prior to installing supplied hardware. See below for a few specify installations.

Check to make sure that you have all parts listed prior to installation. If anything is missing contact us immediately.

Parts List:

- (1) Harness Mount
- (1) Step bushing
- (1) Bushing
- (1) 7/16-20x1" Grade 8 bolt MC92620A696
- (1) O'ring MC9452K58
- (1) Washer 90126A032