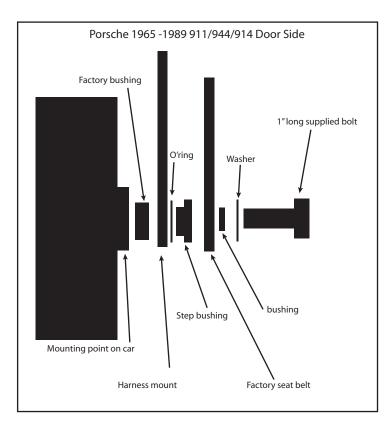

## Installation Instructions for Harness/Seat Belt Mounts - Door Side

These mounts are intended to be used to install both harnesses and factory seat belts into you car for driver education events.

An assortment of hardware has been included so that installation can be performed on a wide range of applications. Seat belt bracket should be able to pivot when assembly is tight. Always verify thread type prior to installing supplied hardware. See below for a few specify installations.

Check to make sure that you have all parts listed prior to installation. If anything is missing contact us immediately.

Parts List:

- (1) Harness Mount
- (1) Step bushing
- (1) Bushing
- (1) 7/16-20x1" Grade 8 bolt MC92620A696
- (1) O'ring MC9452K58
- (1) Washer 90126A032