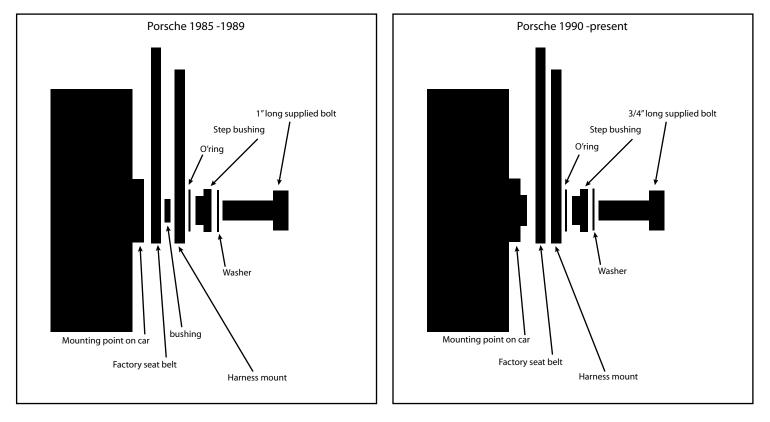

Installation Instructions for Harness/Seat Belt Mounts - Tunnel Side

These mounts are intended to be used to install both harnesses and factory seat belts into you car for driver education events.

An assortment of hardware has been included so that installation can be performed on a wide range of applications. Seat belt bracket should be able to pivot when assembly is tight. Always verify thread type prior to installing supplied hardware. See below for a few specify installations.

Check to make sure that you have all parts listed prior to installation. If anything is missing contact us immediately.

Parts List:

- (1) Harness Mount
- (1) Step bushing
- (1) Bushing
- (1) 7/16-20x3/4" Grade 8 bolt MC92620A695
- (1) 7/16-20x1" Grade 8 bolt MC92620A696
- (2) O'rings MC9452K58 (1) Washers 90126A032