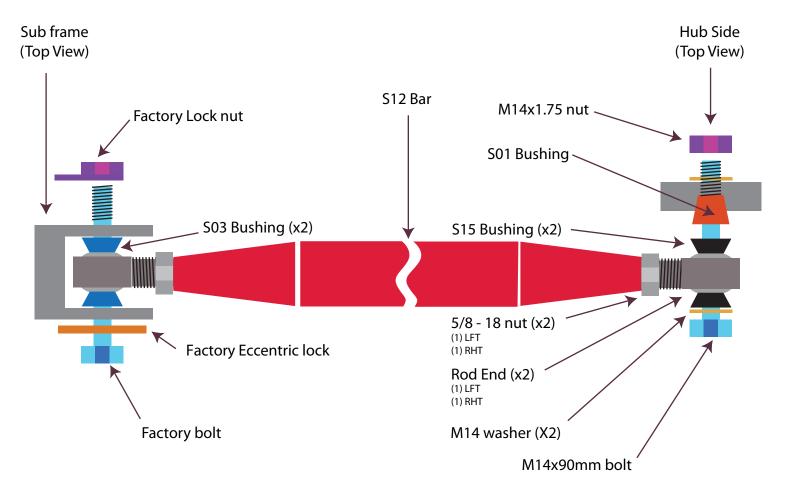

## **Rear Camber Control Arm - Bushing Kit**

Check to make sure that you have all parts listed prior to installation.

Parts List: -(2) P/N S03 Bushing

-(2) P/N S15 Bushing

-(1) P/N S01 Bushing

-(1) M14x100mm Bolt MC91310A794 -(1) M14x1.75 Nut MC90685A115

-(2) M14 Washer MC98035A108

Step 1 - Remove factory toe control arm

Step 2 - Install Rennline adjustable arms as shown below, apply anti seize or equivalent to the threads of the aluminum tube.

Step 3 - Torque bolts to 75 ft-lbs.