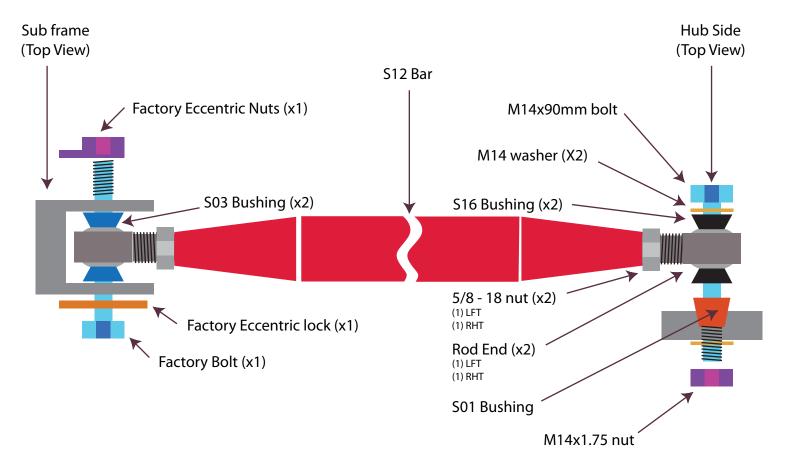

## **Rear Kinematic Control Arm - Bushing Kit**

993

Check to make sure that you have all parts listed prior to installation.

- Parts List: -(2) P/N S03 Bushing
  - -(2) P/N S16 Bushing
  - -(1) P/N S02 Bushing
  - -(1) M14x90mm Bolt MC91310A794
  - -(1) M14x2 Nut MC90685A115
  - -(2) M14 Washer MC98035A108

- Step 1 Remove factory toe control arm
- Step 2 Install Rennline adjustable arms as shown below, apply anti seize or equivalent to the threads of the aluminum tube.
- Step 3 Torque bolts to 75 ft-lbs.
- Step 4 Align car