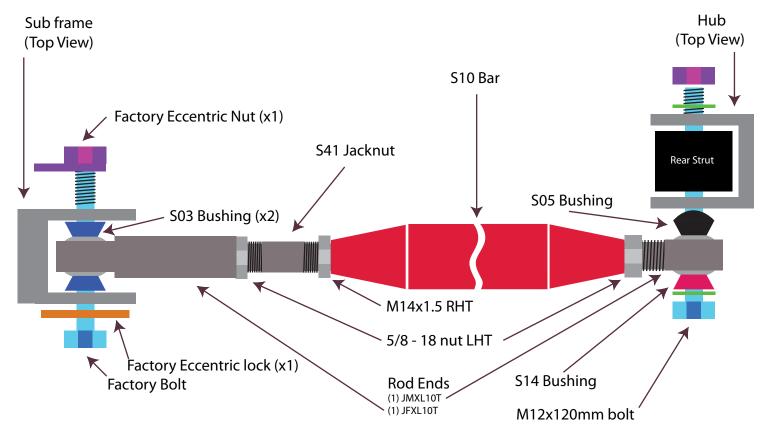

## Rear Toe Control Arm - Bushing Kit

Check to make sure that you have all parts listed prior to installation.

Parts List:

(2) P/N S03 Bushing

(1) P/N S14 Bushing

(1) P/N S05 Bushing

(1) M12x120mm Bolt MC91310A750

(1) M12x1.75 Nut MC98498A100

(2) M12 Washer MC98035A107

Step 1 - Remove factory toe control arm

Step 2 - Install Rennline adjustable arms as shown below, apply anti seize or equivalent to the threads of the aluminum tube.