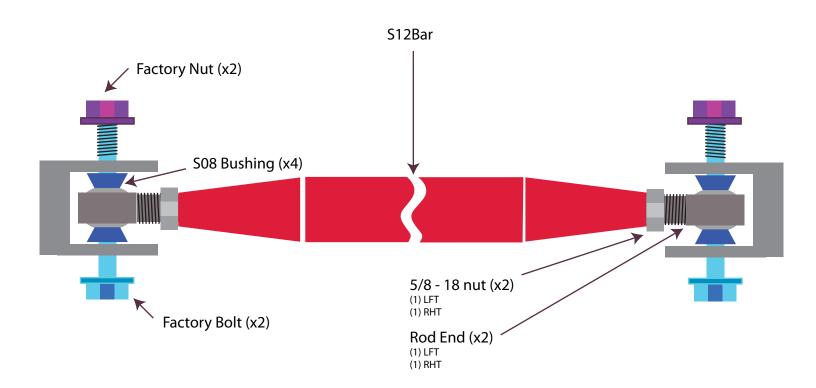

## Rear Upper Control Arm - Bushing Kit

996/997

Check to make sure that you have all parts listed prior to installation.

Step 1 - Remove factory toe control arm

Step 2 - Install Rennline adjustable arms as shown below, apply anti seize or equivalent to the threads of the aluminum tube.

Step 3 - Torque bolts to 75 ft-lbs.

Step 4 - Align car