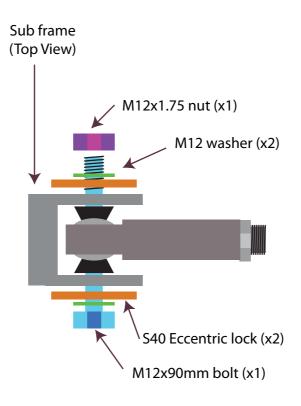

## Rennline M12 Eccentric Lock Kit

Check to make sure that you have all parts listed prior to installation.

Parts List:

- (1) M12x90mm Bolt MC91310A740
- (1) M12x1.75 Nut MC98498A100
- (2) M12 Washer MC98035A107
- (2) P/N S40 Eccentric Locks

- Step 1 Remove factory Eccentric Bolts
- Step 2 Install Rennline Eccentric locks as shown below
- Step 3 Torque bolts to 75 ft-lbs.
- Step 4 Align car