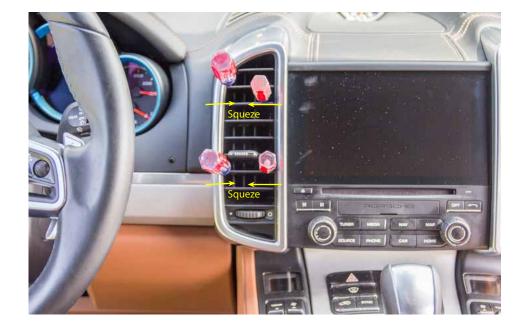

Part List: (1) Mounting Bracket - P/N - PM13 (1) P/N - PM01 - Aluminum Ball - Magnetic Pad Assembly - Steel pads (1) Black S/S Socket Head Screw - 10/32 x .5"- MC91255A265

- 1. Install the aluminum ball onto the metal bracket as shown using the supplied screw.
- 2. Remove both air vents next to the PCM. To do so, insert 4 screwdrivers into the 4 slots located on the inside of the vents on the left and right side, near the top and bottom. Pull the screw drivers torward each other while pulling the vent out with your hand. (Photo 1)
- 3. Remove the 2 screws located at the bottom on the sides of the PCM. (Photo 2)
- 4. Install the metal bracket using the factory screws removed in step 3. Make sure to push the bracket firmly up towards the PCM while tightening the screws. The bracket should conform to the bottom curvature of the PCM. (Photo 3)
- 5. Re-install the air vent.
- 6. Remove the lock nut from the magnetic pad assembly, install the nut over the top of the aluminum ball with the threads pointing out.
- 7. Snap the magnetic pad assembly over the aluminum ball and secure by tightening the lock nut.
- 8. Attach the metal plate to your phone case or phone. If you have a thick phone case, we recommend applying the metal plate to the outside of the phone case for maximum magnetic pull.
- 9. Attach the phone to your mount.
- 10. Enjoy your new Rennline product.

Photo 1

Photo 2

Photo 3

Photo 4