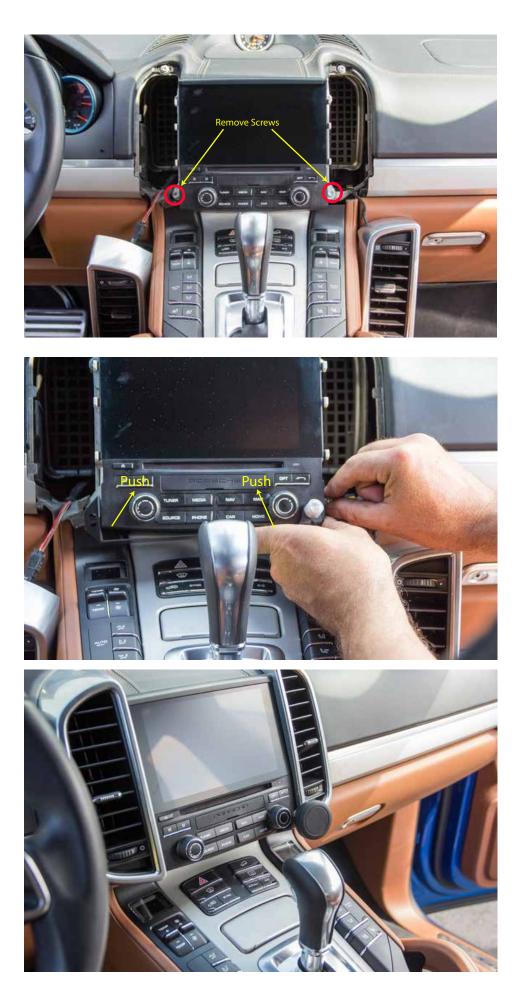

Part List: (1) Mounting Bracket - P/N - PM13 (1) P/N - PM01 - Aluminum Ball - Magnetic Pad Assembly - Steel pads (1) Black S/S Socket Head Screw - 10/32 x .5"- MC91255A265

- 1. Install the aluminum ball onto the metal bracket as shown using the supplied screw.
- 2. Remove both air vents next to the PCM. To do so, insert 4 screwdrivers into the 4 slots located on the inside of the vents on the left and right side, near the top and bottom. Pull the screw drivers torward each other while pulling the vent out with your hand. (Photo 1)
- 3. Remove the 2 screws located at the bottom on the sides of the PCM. (Photo 2)
- 4. Install the metal bracket using the factory screws removed in step 3. Make sure to push the bracket firmly up towards the PCM while tightening the screws. The bracket should conform to the bottom curvature of the PCM. (Photo 3)
- 5. Re-install the air vent.
- 6. Remove the lock nut from the magnetic pad assembly, install the nut over the top of the aluminum ball with the threads pointing out.
- 7. Snap the magnetic pad assembly over the aluminum ball and secure by tightening the lock nut.
- 8. Attach the metal plate to your phone case or phone. If you have a thick phone case, we recommend applying the metal plate to the outside of the phone case for maximum magnetic pull.
- 9. Attach the phone to your mount.
- 10. Enjoy your new Rennline product.

Photo 1

Photo 2

Photo 3

Photo 4