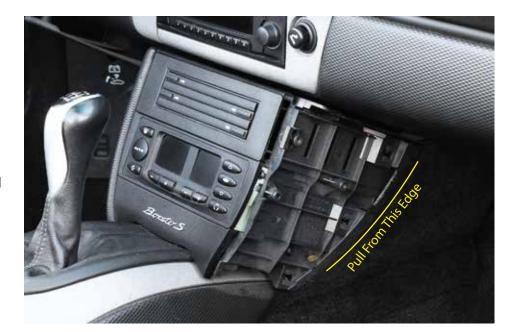

1. Install the aluminum ball onto the metal bracket as shown using the supplied screw.

2. Determine which side (Driver or Passenger) you will be installing your mount on and remove the corresponding center console pad. To remove the pad, grab the back edge and pull away from the center console. (Photo 1)

Photo 1

Photo 2

Photo 3

Photo 4