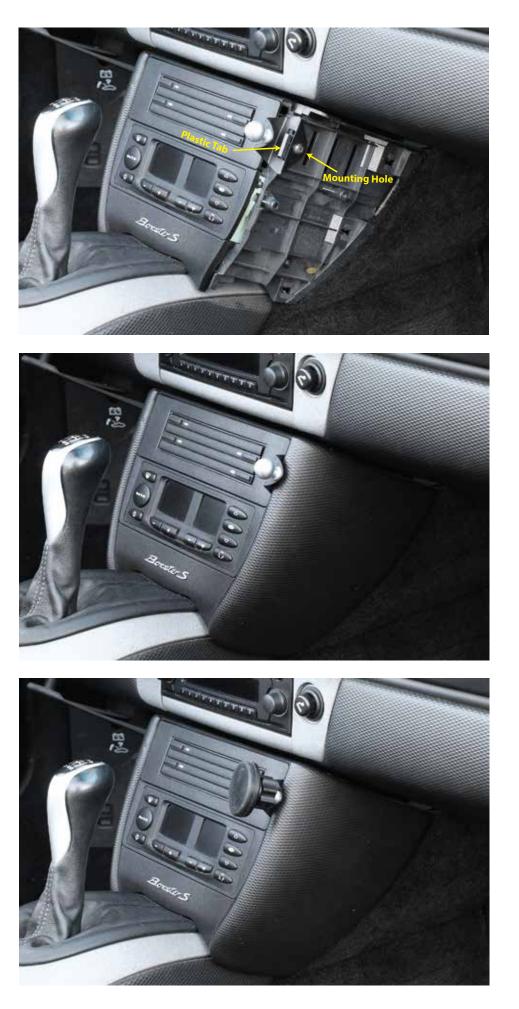

- Install the metal bracket over the top of the plastic tab and attach to the hole in the console using the supplied screw.
  Re-install the center console side panel
- 5. Remove the lock nut from the magnetic pad assembly, and install the nut over the top of the aluminum ball with the threads pointing out.
- 6. Snap the magnetic pad assembly over the aluminum ball and secure by tightening the lock nut.
- 7. Attach the metal plate to your phone case or phone. If you have a thick phone case, we recommend applying the metal plate to the outside of the phone case for maximum magnetic pull.
- 8. Attach the phone to your mount.
- 9. Enjoy your new Rennline product.

Photo 1

Photo 2

Photo 3

Photo 4