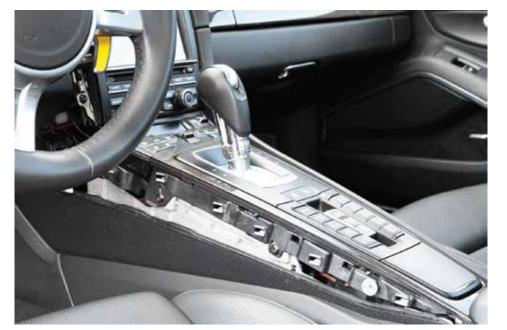

Part List: (1) Mounting Bracket - P/N - PM04 (1) P/N - PM01 - Aluminum Ball - Magnetic Pad Assembly - Steel pads (1) Black S/S Socket Head Screw - 10/32 x .5"- MC91255A265

- 1. Install the aluminum ball onto the metal bracket as shown using the supplied screw.
- 2. Determine which side of the center console you will be installing your mount on, and remove the corresponding side panel by prying it away from the center console. (Photo 1)
- 3. Remove the 2 screws on the side of the PCM. (Photo 2)
- 4. Install the metal bracket using the factory screws removed in step 3. Make sure to push the bracket firmly towards the PCM while tightening the screws. (Photo 3)
- 5. Re-install the center console side panel
- 6. Remove the lock nut from the magnetic pad assembly, and install the nut over the top of the aluminum ball with the threads pointing out.
- 7. Snap the magnetic pad assembly over the aluminum ball and secure by tightening the lock nut.
- 8. Attach the metal plate to your phone case or phone. If you have a thick phone case, we recommend applying the metal plate to the outside of the phone case for maximum magnetic pull.
- 9. Attach the phone to your mount.
- 10. Enjoy your new Rennline product.

Photo 1

Photo 2

Photo 3

Find out more about car mounts & chargers we have.