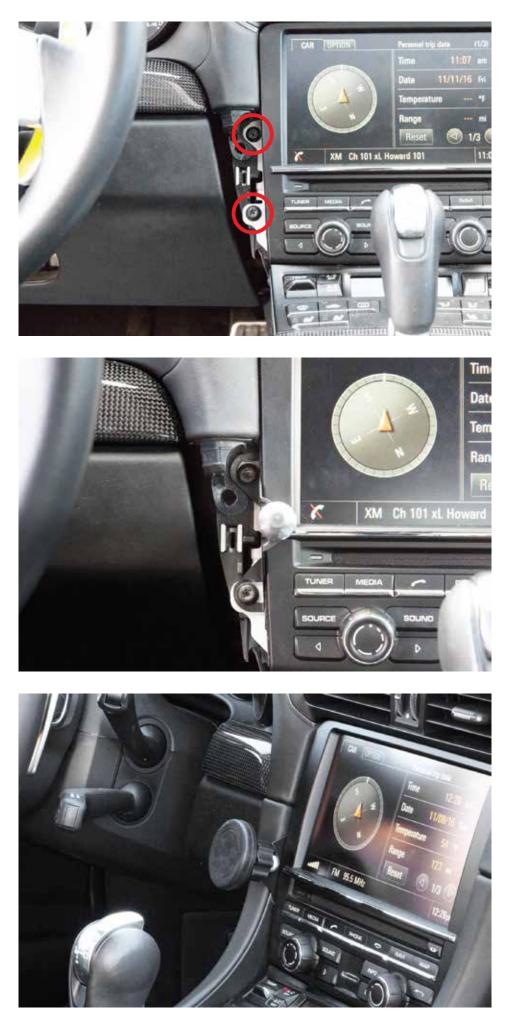

Part List: (1) Mounting Bracket - P/N - PM04 (1) P/N - PM01 - Aluminum Ball - Magnetic Pad Assembly - Steel pads (1) Black S/S Socket Head Screw - 10/32 x .5"- MC91255A265

- 1. Install the aluminum ball onto the metal bracket as shown using the supplied screw.
- 2. Determine which side of the center console you will be installing your mount on, and remove the corresponding side panel by prying it away from the center console. (Photo 1)
- 3. Remove the 2 screws on the side of the PCM. (Photo 2)
- 4. Install the metal bracket using the factory screws removed in step 3. Make sure to push the bracket firmly towards the PCM while tightening the screws. (Photo 3)
- 5. Re-install the center console side panel
- 6. Remove the lock nut from the magnetic pad assembly, and install the nut over the top of the aluminum ball with the threads pointing out.
- 7. Snap the magnetic pad assembly over the aluminum ball and secure by tightening the lock nut.
- 8. Attach the metal plate to your phone case or phone. If you have a thick phone case, we recommend applying the metal plate to the outside of the phone case for maximum magnetic pull.
- 9. Attach the phone to your mount.
- 10. Enjoy your new Rennline product.

Photo 1

Photo 2

Photo 3

Find out more about car mounts & chargers we have.