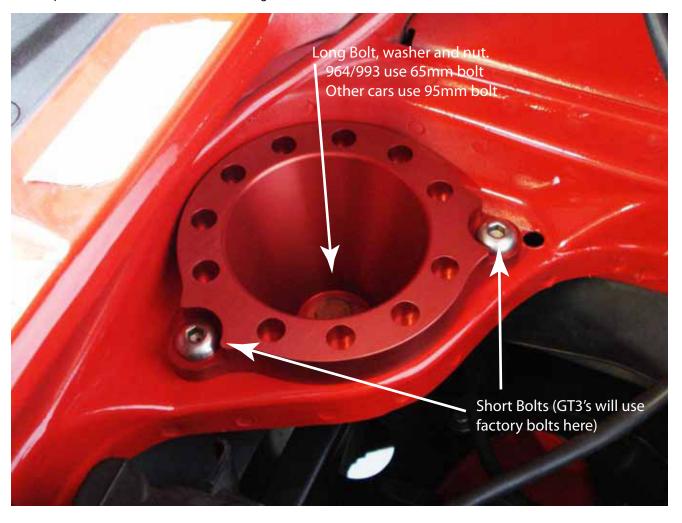

Solid Motor Mounts 964/993/996/997

Check to make sure that you have all parts listed prior to installation. If anything is missing contact us immediately.

Installation of long bolt hardware should be as follows. Long bolt, 1/2" washer, mount, machined washer, car, 1/2" washer, nut.

Note: If you are using the machined hex washers under the mount, it is necessary to chase a 3/32 drill through the mount weep hole to make the mount self draining.

Parts List: (4) MS M8X45mm SS Button Head