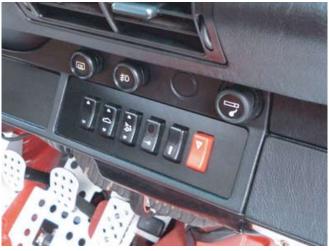

## INSTALLATION INSTRUCTIONS Radio/Heater Control Block Off Plate Porsche 964/993

- 1. Radio or heater controls must be removed from car.
- 2. Slide block off/switch plate into component hole.
- 3. Install the (2) backer plates as shown in drawing using the supplied 10/32 nuts and washers.
- 4. Install switches if applicable.