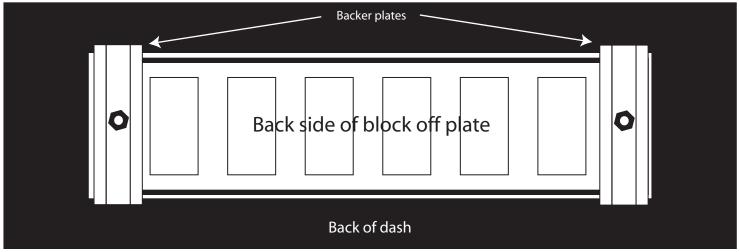

## INSTALLATION INSTRUCTIONS Radio/Heater Control Block Off Plate Porsche 964/993

- 1. Radio or heater controls must be removed from car.
- 2. Slide block off/switch plate into component hole.
- 3. Install the (2) backer plates as shown in drawing using the supplied 10/32 nuts and washers.
- 4. Install switches if applicable.

## Parts List

- (1) Block off plate
- (2) Backer plates
- (2) S/S #10 Washers MC92141A011
- (2) S/S Nyloc Nut 10/32 MC90101A225

P/N I20, I21