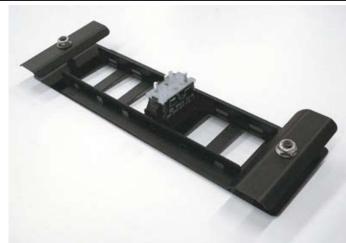

## INSTALLATION INSTRUCTIONS Radio/Heater Control Block Off Plate Porsche 964/993

- 1. Radio or heater controls must be removed from car.
- 2. Slide block off/switch plate into component hole.
- 3. Install the (2) backer plates as shown in drawing using the supplied 10/32 nuts and washers.
- 4. Install switches if applicable.

## Parts List

- (1) Block off plate
- (2) Backer plates
- (2) S/S #10 Washers MC92141A011
- (2) S/S Nyloc Nut 10/32 MC90101A225

P/N I20, I21