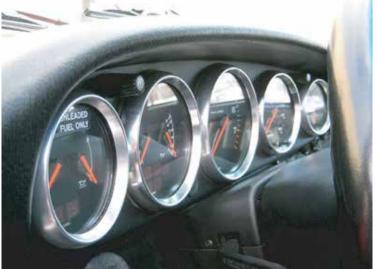

## Aluminum Guage Bezels

911/912/964/993 1965-98

Check to make sure that you have all of the parts listed prior to installation. If anything is missing contact us immediately.

Parts List

- (5) Aluminum guage bezels
- (1) Sheet of Acrylic double sided adhesive

Cut the supplied tape into approximately 1/2" X 1/4" rectangles. Apply tape to the inside of each bezel as shown above.

Thoroughly clean factory bezels removing any contaminates such as Armor All that may inhibit the tape to properly adhere to the surface. Remove the backing from the applied tape and install the aluminum bezels over the top of the factory bezels. To insure proper adhesion of the tape, apply equal pressure to all sides of the bezels. Note: This is an acrylic based tape, full adhesion will not be achieved for a few days after installation.