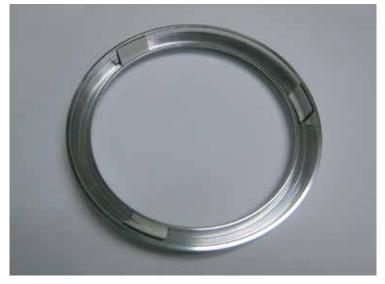

Cut the supplied tape into approximately 1/2" X 1/4" rectangles. Apply tape to the inside of each bezel as shown above.

Thoroughly clean factory bezels removing any contaminates such as Armor All that may inhibit the tape to properly adhere to the surface. Remove the backing from the applied tape and install the aluminum bezels over the top of the factory bezels. To insure proper adhesion of the tape, apply equal pressure to all sides of the bezels. Note: This is an acrylic based tape, full adhesion will not be achieved for a few days after installation.