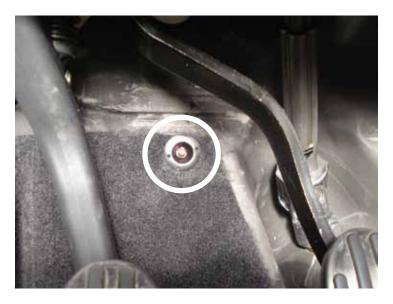

Check to make sure you have all parts listed prior to installation. If anything is missing contact us immediately.

(1) Pedal Board face plate (Black or Silver)

- 1. Remove factory floor mat from car.
- 2. Remove plastic nut by rotating it counter clockwise, as shown in figure 1.
- 3. Install pedal board
- 4. Reinstall plastic nut as shown in figure 2
- 5. Reinstall floor mat or track mat as shown in figure 3.