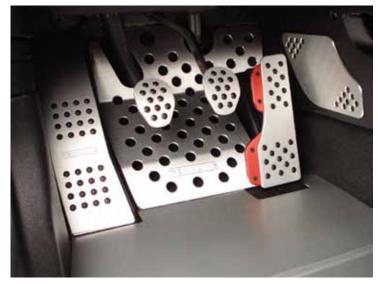

Check to make sure you have all parts listed prior to installation. If anything is missing contact us immediately.

(1) Pedal Board face plate (Black or Silver)

- 1. Remove factory floor mat from car.
- 2. Remove plastic nut by rotating it counter clockwise, as shown in figure 1.
- 3. Install pedal board
- 4. Reinstall plastic nut as shown in figure 2
- 5. Reinstall floor mat or track mat as shown in figure 3.