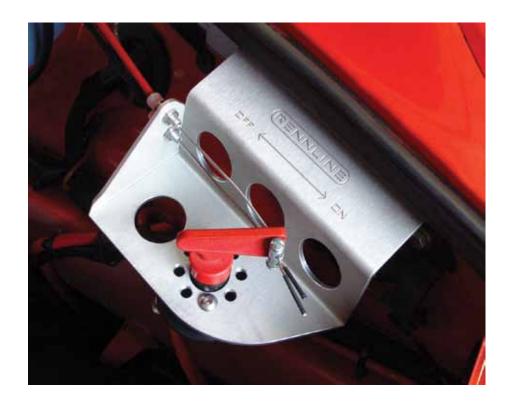

Kill Switch Mount 1965-98 911

Check to make sure you have all parts listed prior to installation. If anything is missing contact us immediately.

(1) Kill Switch Mount

- 1. If you are installing this unit into a 1965-98 911, remove (2) consecutive fender bolts on the drivers side of the car and install bracket using the factory bolts.
- 2. Install switch and remote pulls. Note: these items are not included with this bracket, refer to there installation instructions for mounting.