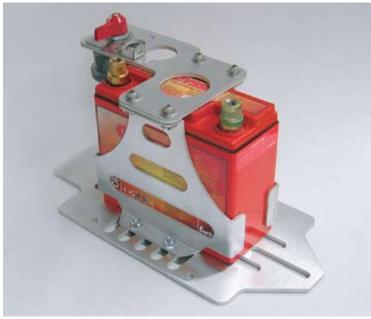

8. Mount unit into car using the factory battery mounting bolt.

Here are a few photos of different configurations.

Odyessy 680 with switch mount top and 911/996

Odyessy 680 with smugglers box relocation cradle EL 34,35,37,38