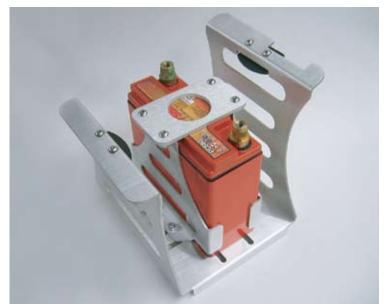

Odyessy 925 without switch mount top and 911/996

Odyessy 925 with smugglers box relocation cradle

Learn more about performance starting & charging we have.