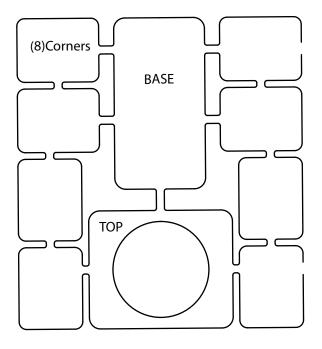

## **Battery Mount Kit**

Check to make sure that you have all parts listed prior to installation. If anything is missing contact us immediately. Parts List

- (1) Top Plate
- (1) Base Plate or Cradle(Battery Relocation Kit)
- (2) Side Brackets
- (4) Cage Nuts 1/4"-20 MC90680A138
- (1) Pull Cable mount (Switch mount only)
  - (1) S/S Button head screw 1/4"-20x.75 MC92949A566
  - (1)S/S Nyloc Nuts 1/4"-20 MC91831A029

- (1) Anti Vibration Pad set
- (4) S/S Button head screw 1/4"-20x.75 MC92949A540
- (4) Nylon Washers MC 90295A140
- (2) Studded Mounting Plates
  - (2) Press-in Studs 1/4-20x7/8 MC93580A192
- (4) S/S Nyloc Nuts 1/4"-20 MC91831A029
- (4) S/S Washers 1/4" MC92141A029