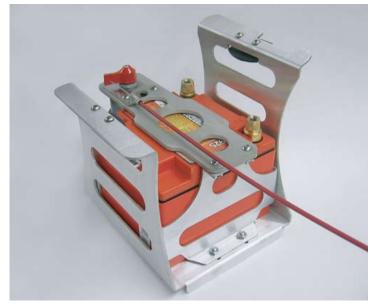

5. Attach top plate using the supplied button head screws and plastic washers.

6. Press all components firmly against battery and tighten all hardware.

7. If your kit came with a switch mount top plate. Install switch and cable mount as shown in photo on following page. See wiring instructions included with switch.

8. Mount unit into car using the factory battery mounting bolt.

Here are a few photos of different configurations.

Odyessy 680 with switch mount top and 911/996

Odyessy 680 with smugglers box relocation cradle EL 34,35,37,38