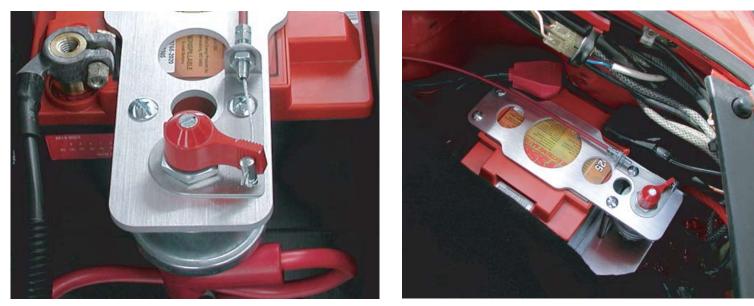

5. Attach top plate using the supplied button head screws and plastic washers.

6. Press all components firmly against battery and tighten all hardware.

7. If your kit came with a switch mount top plate. Install switch and cable mount as shown in photo on following page. See wiring instructions included with switch.

8. Mount unit into car using the factory battery mounting bolt.

Here are a few photos of different configurations.

Odyessy 680 with switch mount top and 911/996

Odyessy 680 with smugglers box relocation cradle EL 34,35,37,38