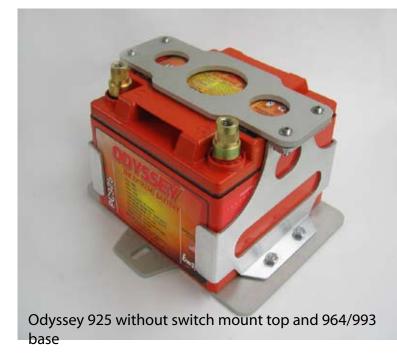

Odyessy 925 without switch mount top and 911/996

Odyessy 925 with smugglers box relocation cradle

Learn more about performance starting & charging we have.