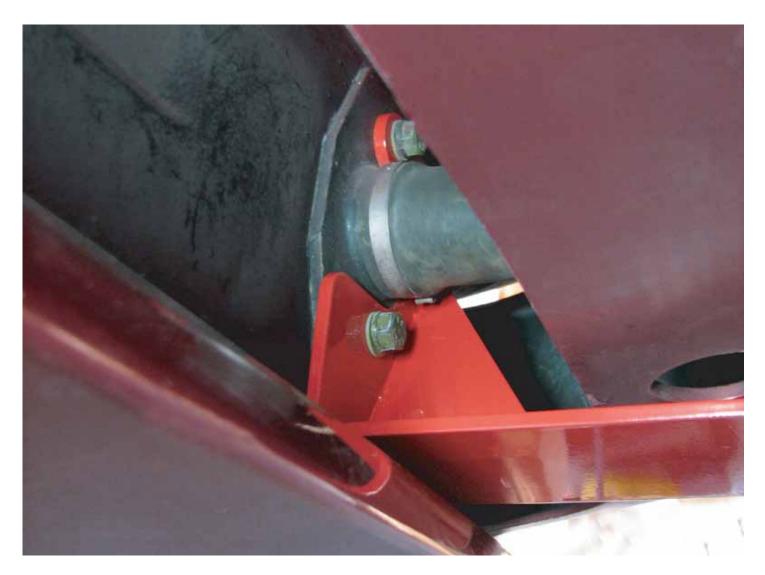

Kit Includes: 2 Tow Stickers 1 Tow Hook

Mounts on top of factory bumper shock attachment point on all 1983-1991 944's using factory hardware.