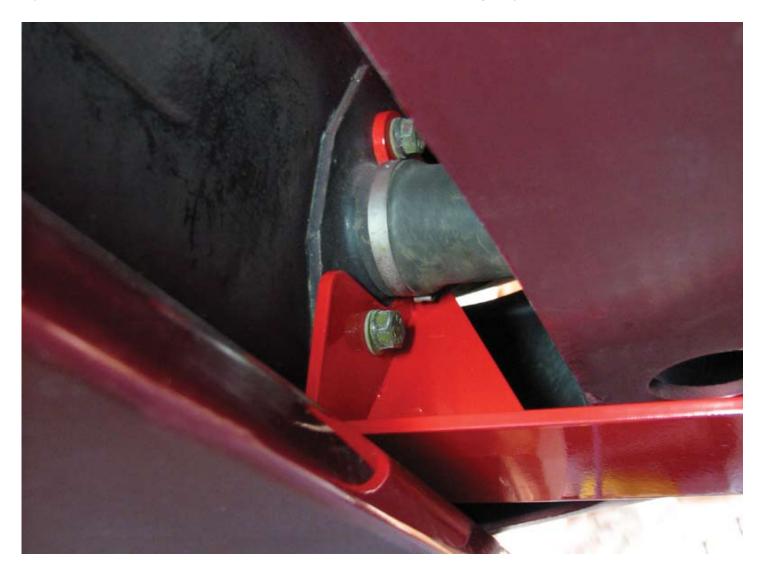

Mounts on top of factory bumper shock attachment point on all 1983-1991 944's using factory hardware.

Rely only on premium body kits & ground effects on our virtual shelves.