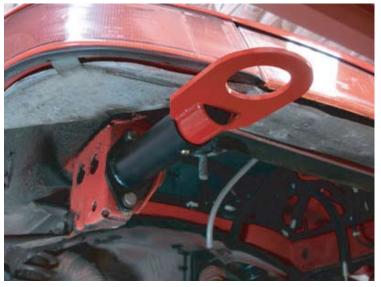

Parts List: (1) Tow hook assembly (2) Tow stickers (1) Extension Spring MC 9654K215 (1) 3/8 - 24 x2.24 Bolt MC 91257A660 (1) 3/8 - 24 Nut MC 95615a150

Mount the tow hook assembly into the factory bumper shock location using the factory shock flange and hardware on all 1989-1998. Porsche 964/993. If this assembly is being used for a custom application, other brackets and fabrication may be required.

Cut a slot into bumper allowing tow hook to be extracted without rubbing on tow hook finish.