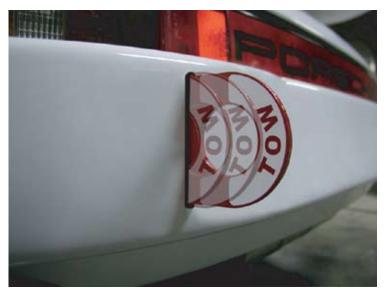

Parts List: (1) Tow hook assembly (2) Tow stickers (1) Extension Spring MC 9654K215 (1) 3/8 - 24 x2.24 Bolt MC 91257A660 (1) 3/8 - 24 Nut MC 95615a150

Mount the tow hook assembly into the factory bumper shock location using the factory shock flange and hardware on all 1989-1998. Porsche 964/993. If this assembly is being used for a custom application, other brackets and fabrication may be required.

Cut a slot into bumper allowing tow hook to be extracted without rubbing on tow hook finish.