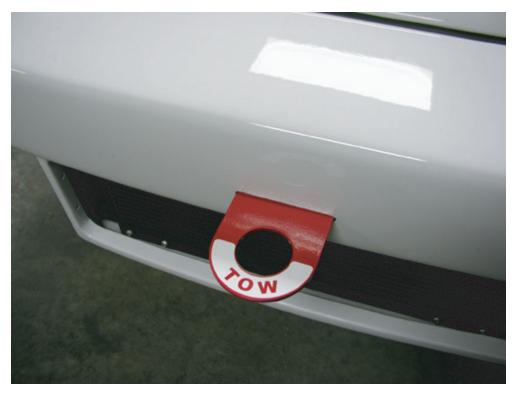

NOTE: This is a universal tow hook. Some applications may require additional hardware or brackets that are not included with this kit.

Check to make sure that you have all parts listed prior to installation. If anything is missing contact us immediately.

Parts List

(4) Hex Head Cap Screws - 7/16-14 X1" - MC92865A669
(4) Hex Nut - 7/16-14 - MC95462A032
(4) Lock Washer- MC91102A765
(1) Tow Hook
(2) L Brackets

Race Tow Hook - Universal

Rely only on premium body kits & ground effects on our virtual shelves.