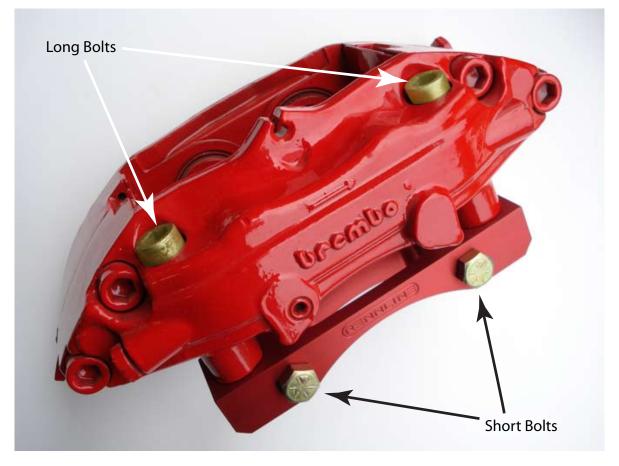

|
|                                                                                        | Big Red Caliper -      | 993/S4 Caliper - L 993.351.421.00 44/36<br>R 993.351.422.00 44/36<br>Big Red Caliper - L 993.351.425.10 44/36<br>R 993.351.426.10 44/36<br>R 993.351.426.10 44/36 | 993/S4 Caliper - L 993.351.421.00 44/36 965.351.041.01   928.351.043.60 R 993.351.422.00 44/36 965.351.042.02   Big Red Caliper - L 993.351.425.10 44/36 965.351.042.02   Big Red Caliper - L 993.351.425.10 44/36 965.351.045.00   R 993.351.426.10 44/36 965.351.046.00   Ave all parts listed prior Parts List: (4) N-104-513-02 |

## NOTE: Photo may not be an exact representation of your set up.