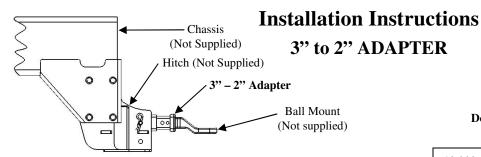

## **INSTALLATION INSTRUCTIONS**

- 1. Insert 3" 2" Adapter into the 3" receiver opening.
- 2. Install the ¾" pin supplied with your 20K or 25K hitch or 25K ball mount and clip.

Note: check hitch frequently, making sure all fasteners and ball are properly tightened. A hitch or ball which has been damaged should be removed and replaced. Observe safety precautions when working beneath a vehicle and wear eye protection. Do not cut access or attachment holes with a torch.