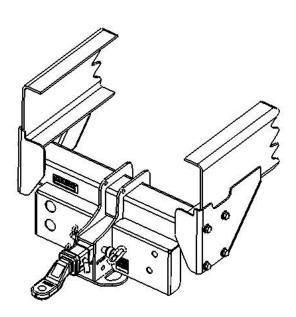

## **Adapter Shown In Position**

## **Equipment Required:**

Fastener Kit: N/A Wrenches: N/A Drill Bits: None

3" - 2" Adapter Shown Assembled