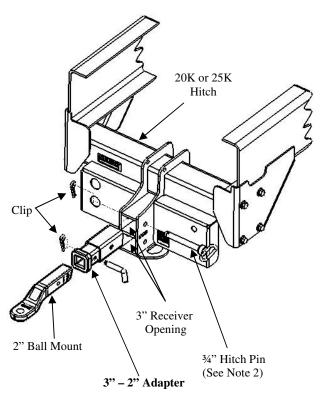

## **INSTALLATION INSTRUCTIONS**

- 1. Insert 3" 2" Adapter into the 3" receiver opening.
- 2. Install the ¾" pin supplied with your 20K or 25K hitch or 25K ball mount and clip.

Note: check hitch frequently, making sure all fasteners and ball are properly tightened. A hitch or ball which has been damaged should be removed and replaced. Observe safety precautions when working beneath a vehicle and wear eye protection. Do not cut access or attachment holes with a torch.