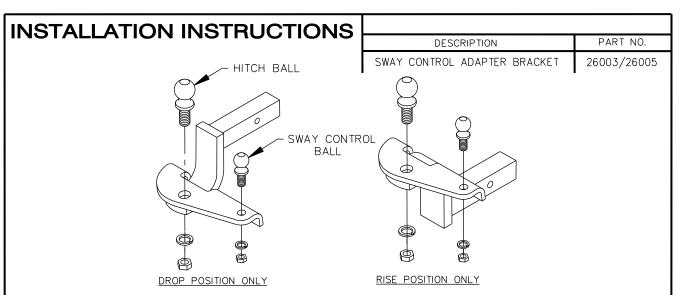

- POSITION ADAPTER BRACKET ON TOP SURFACE OF BALL PLATFORM WITH LEGS POINTING DOWN TO PREVENT ROTATION OF ADAPTER PLATE.
- 2. ASSEMBLE HITCH BALL THRU ADAPTER BRACKET AND BALL MOUNT PLATFORM. TIGHTEN HITCH AND SWAY CONTROL BALLS PER MANUFACTURER'S SPECIFICATION. THREADED SHANKS MUST PROTRUDE BEYOND BOTTOM OF NUT WHEN TIGHTENED. IF IT DOES NOT, BALL SHANK IS TOO SHORT FOR THE APPLICATION AND LOSS OF ATTACHMENT MAY OCCUR.
- BEFORE EVERY TOW MAKE SURE HITCH BALL & SWAY CONTROL BALL NUTS ARE TIGHTENED SECURELY.