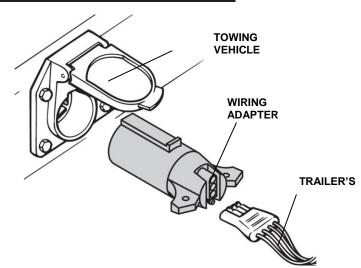

Plug wiring adapter into tow vehicle side connector to allow electrical connections between 7-way Blade Receptacle with variety of the trailer Plugs.