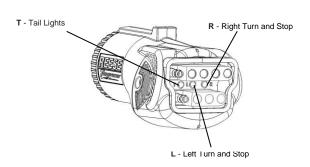

#### NOTE:

Wiring Adapters equipped with the built-in LED circuit testers will confirm that each connection is operating properly. Refer to the LED lights diagram shown.