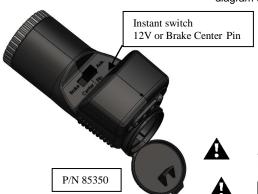

#### **INSTANT SWITCH INSTRUCTIONS \*:**

- Determine which circuit is located on the center pin of the 6-PIN Trailer Connector (either BRAKE or Auxiliary).
- 2. Slide switch on bottom of Adapter to match with the trailer Center Pin function.
- Test connections to be sure all circuits are connected properly before towing.