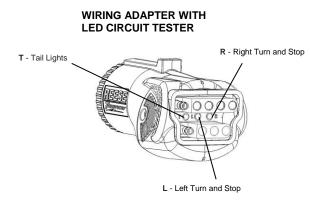

## NOTE:

Wiring Adapters equipped with the built-in LED circuit testers will confirm that each connection is operating properly. Refer to the LED lights diagram shown.