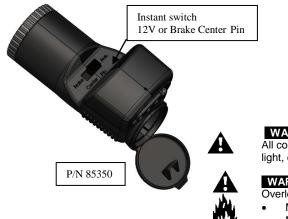

## **INSTANT SWITCH INSTRUCTIONS \*:**

- Determine which circuit is located on the center pin of the 6-PIN Trailer Connector (either BRAKE or Auxiliary).
  Slide switch as bettem of Adapter to match with the trailer
- 2. Slide switch on bottom of Adapter to match with the trailer Center Pin function.
- 3. Test connections to be sure all circuits are connected properly before towing.