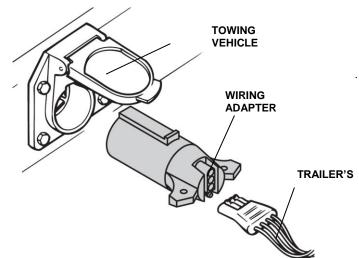

Plug wiring adapter into tow vehicle side connector to allow electrical connections between 7-way Blade Receptacle with variety of the trailer Plugs.