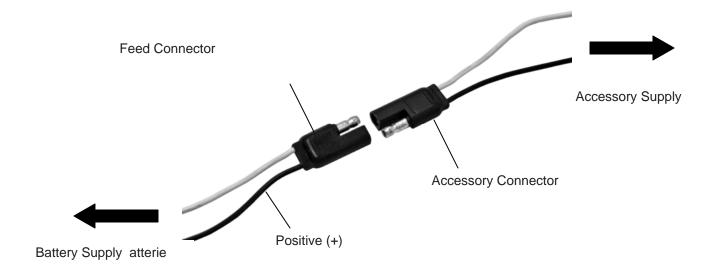

# 2-Way Connector Loop P/N 85208

#### **Connect wires Per Color Code:**

White – Ground Black – +12 Volts