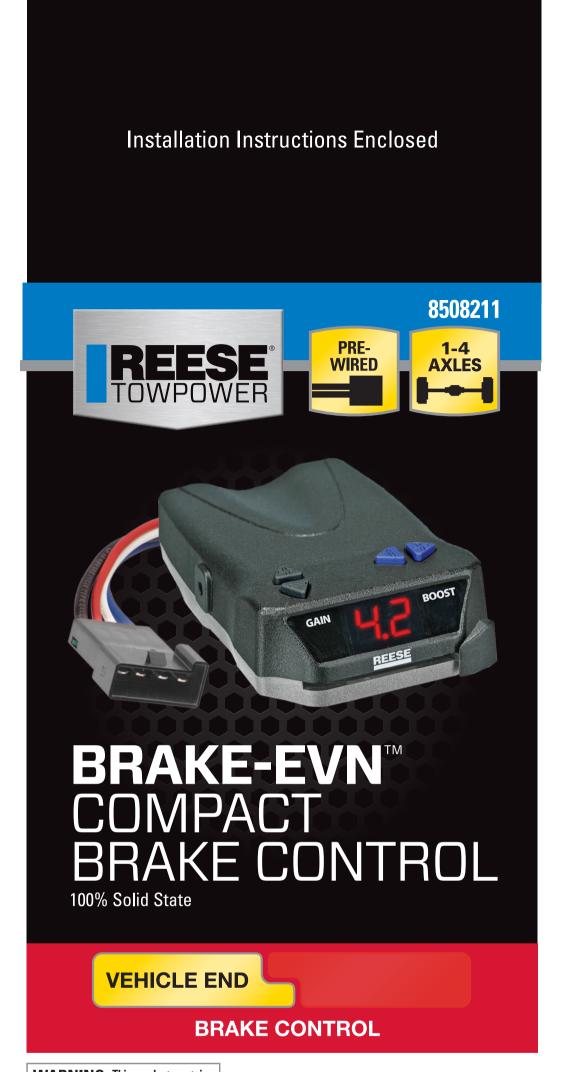

## **BRAKE-EVN**<sup>™</sup> BRAKE CONTROL

**Boost feature gives you more** initial trailer braking when towing heavier trailers.

- Totally proportional even in reverse
- Self-leveling no adjustment needed
- Primary sensor technology
- Removable electrical connector for quick storage
- Digital readout for a secure electrical connection
- Diagnostic LED display
- Instantly wire your brake control harness with Plug-N-Play 2-plug adapter
- Limited lifetime warranty