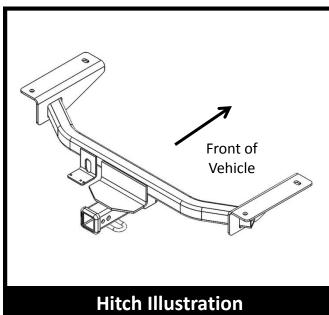

|       | 675 lb. (306 kg)             | 4500 lb. (2043 kg)         | ght Distributing     | Weight      |



## Representative Vehicle Photo





Learn everything you need about Reese Towpower products on our website.

Looking for trailer hitches and towing? Visit our website.