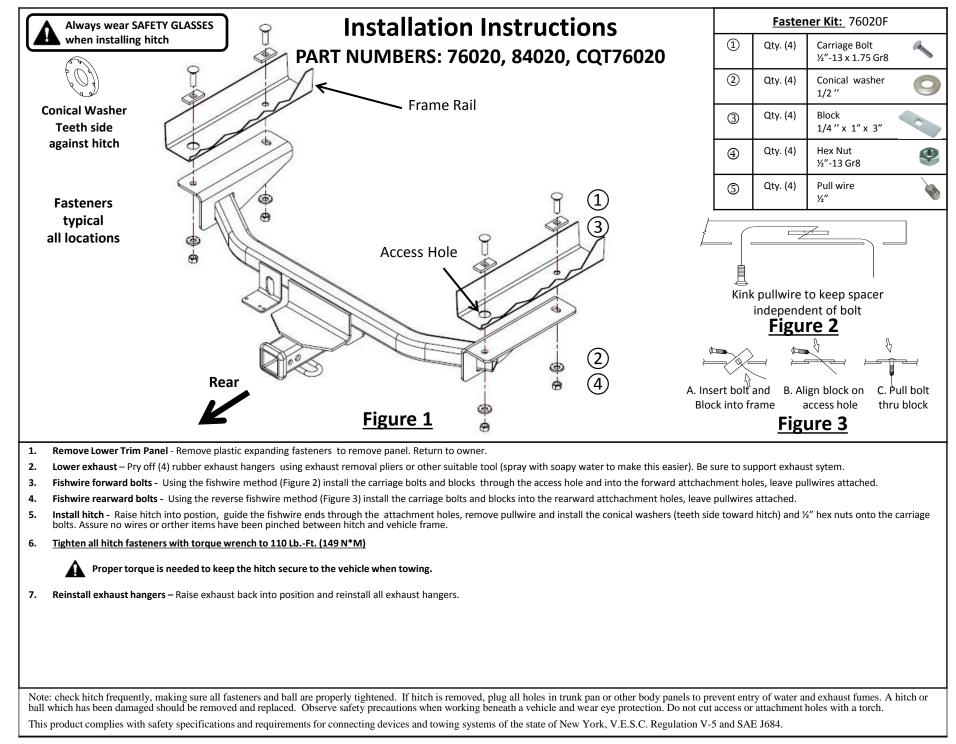

|       | 675 lb. (306 kg)             | 4500 lb. (2043 kg)         | ght Distributing     | Weight      |



## Representative Vehicle Photo





Learn everything you need about Reese Towpower products on our website.

Looking for trailer hitches and towing? Visit our website.