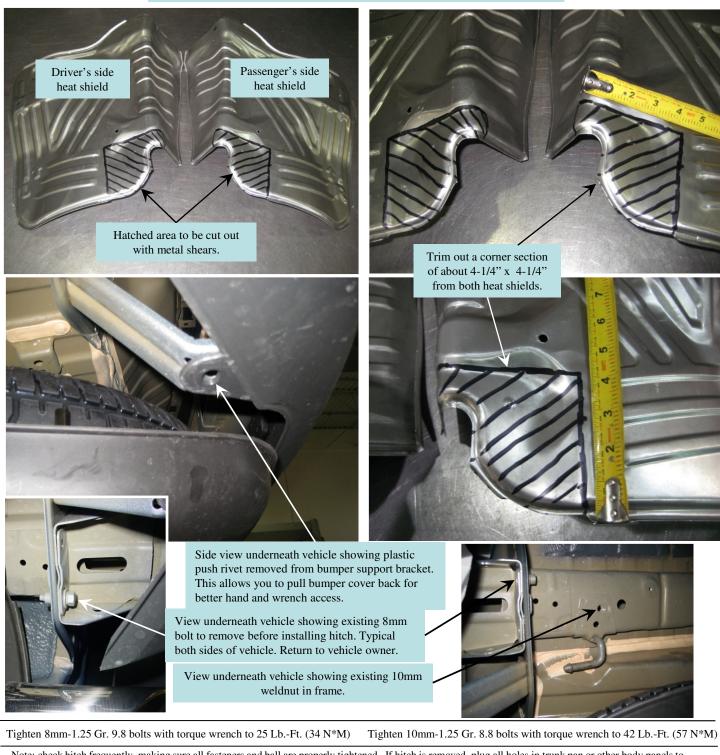

| Installation Instructions Part Numbers:                                                                                                                                                                                                                 |                                                                                                                                                                                                                                                                                                                                                |                                       |        |     |                                                                |                |                            |                       |  |
|---------------------------------------------------------------------------------------------------------------------------------------------------------------------------------------------------------------------------------------------------------|------------------------------------------------------------------------------------------------------------------------------------------------------------------------------------------------------------------------------------------------------------------------------------------------------------------------------------------------|---------------------------------------|--------|-----|----------------------------------------------------------------|----------------|----------------------------|-----------------------|--|
|                                                                                                                                                                                                                                                         | Fascia                                                                                                                                                                                                                                                                                                                                         |                                       |        |     | Accord                                                         | Crossto        |                            | 24852                 |  |
|                                                                                                                                                                                                                                                         |                                                                                                                                                                                                                                                                                                                                                |                                       |        |     | All models including                                           |                |                            | 60268                 |  |
| Vehicle EX- 2W                                                                                                                                                                                                                                          |                                                                                                                                                                                                                                                                                                                                                |                                       |        |     | D, EXL-2WD & EXL -AWD                                          |                |                            |                       |  |
| Frame 77224                                                                                                                                                                                                                                             |                                                                                                                                                                                                                                                                                                                                                |                                       |        |     |                                                                |                |                            |                       |  |
| Tailpipe (Sold separately)                                                                                                                                                                                                                              |                                                                                                                                                                                                                                                                                                                                                |                                       |        |     | Do Not Exceed Lower of Towing Vehicle Manufacturer's Rating or |                |                            |                       |  |
| Hitch Shown In Proper PositionDrawbar Kit:3590                                                                                                                                                                                                          |                                                                                                                                                                                                                                                                                                                                                |                                       |        |     | Hitch type Max Gross<br>Trailer WT (LE                         |                |                            | Max Tongue<br>WT (LB) |  |
| Equipment Required:                                                                                                                                                                                                                                     |                                                                                                                                                                                                                                                                                                                                                |                                       |        |     | Weight Carrying                                                |                | 2000 (908 Kg)              | 200 (91 Kg)           |  |
| Fastener Kit: 24852F Wiring Access Location: SUV3<br>Wrenches: 10mm, 13mm, 17mm                                                                                                                                                                         |                                                                                                                                                                                                                                                                                                                                                |                                       |        |     |                                                                |                | _                          | 200 (71 Hg)           |  |
| Other tools: Spray lubricant, metal shears Vehicle frame and frame end panel not shown passenger side of vehicle.                                                                                                                                       |                                                                                                                                                                                                                                                                                                                                                |                                       |        |     |                                                                |                |                            |                       |  |
|                                                                                                                                                                                                                                                         |                                                                                                                                                                                                                                                                                                                                                |                                       |        |     |                                                                |                |                            |                       |  |
| Drop exhaust down both sides of vehicle so that muffler heat shields can be removed and trimmed. See next page for trimming details. Hitch will be installed                                                                                            |                                                                                                                                                                                                                                                                                                                                                |                                       |        |     |                                                                |                |                            |                       |  |
| after heat shield trimming is done and heat shields are bolted back on vehicle.                                                                                                                                                                         |                                                                                                                                                                                                                                                                                                                                                |                                       |        |     |                                                                |                |                            |                       |  |
| Vehicle frame cut away to show detail.                                                                                                                                                                                                                  |                                                                                                                                                                                                                                                                                                                                                |                                       |        |     |                                                                |                |                            |                       |  |
| 4 5 1                                                                                                                                                                                                                                                   |                                                                                                                                                                                                                                                                                                                                                |                                       |        |     |                                                                |                |                            |                       |  |
| Existing weld-nuts in frame, two                                                                                                                                                                                                                        |                                                                                                                                                                                                                                                                                                                                                |                                       |        |     |                                                                |                |                            |                       |  |
| places, typical both sides vehicle.                                                                                                                                                                                                                     |                                                                                                                                                                                                                                                                                                                                                |                                       |        |     |                                                                |                |                            |                       |  |
| end panel 2 3                                                                                                                                                                                                                                           |                                                                                                                                                                                                                                                                                                                                                |                                       |        |     |                                                                |                |                            |                       |  |
|                                                                                                                                                                                                                                                         |                                                                                                                                                                                                                                                                                                                                                |                                       |        |     |                                                                |                |                            |                       |  |
|                                                                                                                                                                                                                                                         |                                                                                                                                                                                                                                                                                                                                                |                                       |        |     |                                                                |                |                            |                       |  |
|                                                                                                                                                                                                                                                         |                                                                                                                                                                                                                                                                                                                                                |                                       |        |     |                                                                |                |                            |                       |  |
| Remove existing 8mm bolts, and replace                                                                                                                                                                                                                  |                                                                                                                                                                                                                                                                                                                                                |                                       |        |     |                                                                |                |                            |                       |  |
| with                                                                                                                                                                                                                                                    |                                                                                                                                                                                                                                                                                                                                                | nm bolts, typical both sides.         |        |     | ,j                                                             |                |                            |                       |  |
| $\begin{pmatrix} 1 \end{pmatrix}$                                                                                                                                                                                                                       | Qty. (2)                                                                                                                                                                                                                                                                                                                                       |                                       |        |     | Qty. (4)                                                       |                |                            |                       |  |
| (2)                                                                                                                                                                                                                                                     | Qty. (4)                                                                                                                                                                                                                                                                                                                                       | M10-1.25 x 40mm Gr. 8.8 He            | × Bolt | (5) | Qty. (2)                                                       | Hex Nut, M     | 10-1.25                    |                       |  |
| (3)                                                                                                                                                                                                                                                     | Qty. (2)                                                                                                                                                                                                                                                                                                                                       | Flat Washer, 3/8"                     |        |     |                                                                | Another fine   | e Cequent Performance      | Products hitch        |  |
| 1.                                                                                                                                                                                                                                                      | Drop mufflers down both sides of vehicle by removing rubber isolator hangers off of metal pegs from behind and in front of mufflers. Also drop both rubber isolator hangers supporting exhaust located further forward near rear axle. It helps to spray a lubricant on rubber isolators to allow them to slide off of metal pegs more easily. |                                       |        |     |                                                                |                |                            |                       |  |
| 2.                                                                                                                                                                                                                                                      | Remove existing 8mm bolts from frame end panels as shown above both sides of vehicle. Return these bolts to owner as they will be                                                                                                                                                                                                              |                                       |        |     |                                                                |                |                            |                       |  |
| 3.                                                                                                                                                                                                                                                      | replaced.<br>It may also help to remove plastic push rivets holding plastic bumper cover both sides on bottom of bumper. Save these as they will be                                                                                                                                                                                            |                                       |        |     |                                                                |                |                            |                       |  |
|                                                                                                                                                                                                                                                         | reinstalled. See picture next page showing detail.                                                                                                                                                                                                                                                                                             |                                       |        |     |                                                                |                |                            |                       |  |
| 4.                                                                                                                                                                                                                                                      | Remove both muffler heat shields attached to bottom of vehicle frame on each side of vehicle. They are attached with (3) bolts per shield.<br>Save bolts to reinstall shield after trimming. Heat shields must be trimmed and reinstalled before installing hitch.                                                                             |                                       |        |     |                                                                |                |                            |                       |  |
| 5.                                                                                                                                                                                                                                                      | See pictures on next page for detail on how to trim muffler heat shields.<br>After heat shields have been trimmed and reinstalled you can now raise hitch in to place. Install supplied 8mm-1.25 bolt/washers through                                                                                                                          |                                       |        |     |                                                                |                |                            |                       |  |
| 5.                                                                                                                                                                                                                                                      | hitch and into existing weldnuts both sides of vehicle where bolts were removed in Step 2.                                                                                                                                                                                                                                                     |                                       |        |     |                                                                |                |                            |                       |  |
| 6.                                                                                                                                                                                                                                                      | Install supplied 10mm-1.25 bolts with flat washers through hitch and through existing holes in frame end panels on both sides of hitch. Attach supplied conical toothed washers and 10mm hex nuts on these bolts.                                                                                                                              |                                       |        |     |                                                                |                |                            |                       |  |
| 7.                                                                                                                                                                                                                                                      | Install supplied 10mm-1.25 bolts and conical toothed washers through hitch side arms on both sides of vehicle and into existing weldnuts in vehicle frame.                                                                                                                                                                                     |                                       |        |     |                                                                |                |                            |                       |  |
| 8.                                                                                                                                                                                                                                                      | Now torque all fasteners from above steps to correct torque specs shown below.                                                                                                                                                                                                                                                                 |                                       |        |     |                                                                |                |                            |                       |  |
| 9.<br>10.                                                                                                                                                                                                                                               | Reinstall muffler isolator hangers removed in Step 1. Remember to reinstall both rubber exhaust hangers further forward near axle.<br>You are done.                                                                                                                                                                                            |                                       |        |     |                                                                |                |                            |                       |  |
| Tighten 8mm-1.25 Gr. 9.8 bolts with torque wrench to 25 LbFt. (34 N*M) Tighten 10mm-1.25 Gr. 8.8 bolts with torque wrench to 42 LbFt. (57 N*M)                                                                                                          |                                                                                                                                                                                                                                                                                                                                                |                                       |        |     |                                                                |                |                            |                       |  |
| Note: check hitch frequently, making sure all fasteners and ball are properly tightened. If hitch is removed, plug all holes in trunk pan or other body panels to                                                                                       |                                                                                                                                                                                                                                                                                                                                                |                                       |        |     |                                                                |                |                            |                       |  |
| prevent entry of water and exhaust fumes. A hitch or ball which has been damaged should be removed and replaced. Observe safety precautions when working beneath a vehicle and wear eye protection. Do not cut access or attachment holes with a torch. |                                                                                                                                                                                                                                                                                                                                                |                                       |        |     |                                                                |                |                            |                       |  |
| This                                                                                                                                                                                                                                                    |                                                                                                                                                                                                                                                                                                                                                | pplies with safety specifications and |        |     |                                                                | systems of the | state of New York, V.E.S.C | C. Regulation V-5     |  |
|                                                                                                                                                                                                                                                         |                                                                                                                                                                                                                                                                                                                                                |                                       |        |     |                                                                |                |                            |                       |  |

## Detail showing how to trim muffler heat shields.

Note: check hitch frequently, making sure all fasteners and ball are properly tightened. If hitch is removed, plug all holes in trunk pan or other body panels to prevent entry of water and exhaust fumes. A hitch or ball which has been damaged should be removed and replaced. Observe safety precautions when working beneath a vehicle and wear eye protection. Do not cut access or attachment holes with a torch. This product complies with safety specifications and requirements for connecting devices and towing systems of the state of New York, V.E.S.C. Regulation V-5 and SAE J684.