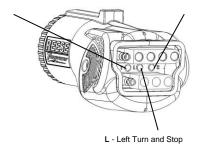

# WIRING ADAPTER WITH LED CIRCUIT TESTER

R - Right Turn and Stop

| VEHICLE'S CONNECTOR  | FUNCTIONS OF WIRING ADAPTER                                  | TRAILER'S PLUG                   | CCP P/N        |
|----------------------|--------------------------------------------------------------|----------------------------------|----------------|
| 7-Way Blade, RV Type | 7-Way Blade To 4-way Flat                                    | - 4-way Flat                     | 74607          |
|                      | 7-Way Blade To 4-way Flat with LED tester                    |                                  | 78116          |
|                      | 7-Way Blade To 4-way Flat, Retractable                       |                                  | 78007          |
|                      | 7-Way Blade To 4-way Flat Tow-Glo                            |                                  | 78117          |
|                      | 7-Way Blade To 6-way Round                                   | 6-way Round Pin                  | 85216<br>74685 |
|                      | Combo 7-Way Blade To 6 way Round with Back-up alarm          |                                  | 74680          |
|                      | Combo 7-Way Blade To 7-way Blade with Back-up alarm          | 7-way Blade                      | 74679          |
|                      | Combo 7-Way Blade To 4 & 5 way Flat with Back-up alarm       | - 4-way or 5-way Flat            | 74678          |
|                      | Combo 7-Way Blade To 4 & 5 way Flat                          |                                  | 85212          |
|                      | Combo 7-Way Blade To 4 & 5 way Flat with LED tester          |                                  | 78118          |
|                      | Combo 7-Way Blade To 4 & 5 Flat with LED tester & 12V outlet |                                  | 78119          |
|                      | Combo 7-Way Blade To 6-way Round & 4 Flat with LED tester    | 6-way Round Pin or<br>4-way Flat | 85350*         |

#### NOTE:

Wiring Adapters equipped with the built-in LED circuit testers will confirm that each connection is operating properly. Refer to the LED lights diagram shown.