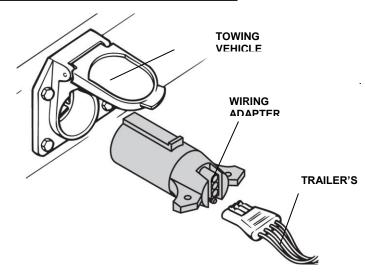

Plug wiring adapter into tow vehicle side connector to allow electrical connections between 7-way Blade Receptacle with variety of the trailer Plugs.