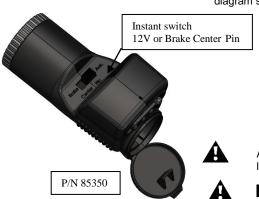

# WIRING ADAPTER WITH LED CIRCUIT TESTER

R - Right Turn and Stop

| VEHICLE'S CONNECTOR  | FUNCTIONS OF WIRING ADAPTER                                  | TRAILER'S PLUG                   | CCP P/N        |
|----------------------|--------------------------------------------------------------|----------------------------------|----------------|
| 7-Way Blade, RV Type | 7-Way Blade To 4-way Flat                                    | - 4-way Flat                     | 74607          |
|                      | 7-Way Blade To 4-way Flat with LED tester                    |                                  | 78116          |
|                      | 7-Way Blade To 4-way Flat, Retractable                       |                                  | 78007          |
|                      | 7-Way Blade To 4-way Flat Tow-Glo                            |                                  | 78117          |
|                      | 7-Way Blade To 6-way Round                                   | 6-way Round Pin                  | 85216<br>74685 |
|                      | Combo 7-Way Blade To 6 way Round with Back-up alarm          |                                  | 74680          |
|                      | Combo 7-Way Blade To 7-way Blade with Back-up alarm          | 7-way Blade                      | 74679          |
|                      | Combo 7-Way Blade To 4 & 5 way Flat with Back-up alarm       | - 4-way or 5-way Flat            | 74678          |
|                      | Combo 7-Way Blade To 4 & 5 way Flat                          |                                  | 85212          |
|                      | Combo 7-Way Blade To 4 & 5 way Flat with LED tester          |                                  | 78118          |
|                      | Combo 7-Way Blade To 4 & 5 Flat with LED tester & 12V outlet |                                  | 78119          |
|                      | Combo 7-Way Blade To 6-way Round & 4 Flat with LED tester    | 6-way Round Pin or<br>4-way Flat | 85350*         |

### **INSTANT SWITCH INSTRUCTIONS \*:**

- Determine which circuit is located on the center pin of the 6-PIN Trailer Connector (either BRAKE or Auxiliary).
- Slide switch on bottom of Adapter to match with the trailer Center Pin function.
- 3. Test connections to be sure all circuits are connected properly before towing.