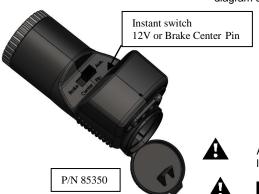

## **INSTANT SWITCH INSTRUCTIONS \*:**

- Determine which circuit is located on the center pin of the 6-PIN Trailer Connector (either BRAKE or Auxiliary).
- Slide switch on bottom of Adapter to match with the trailer Center Pin function.
- 3. Test connections to be sure all circuits are connected properly before towing.