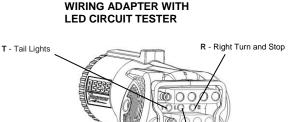

#### NOTE:

Wiring Adapters equipped with the built-in LED circuit testers will confirm that each connection is operating properly. Refer to the LED lights diagram shown.