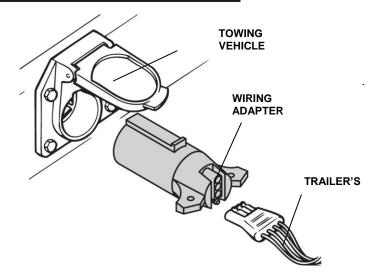

Plug wiring adapter into tow vehicle side connector to allow electrical connections between 7-way Blade Receptacle with variety of the trailer Plugs.