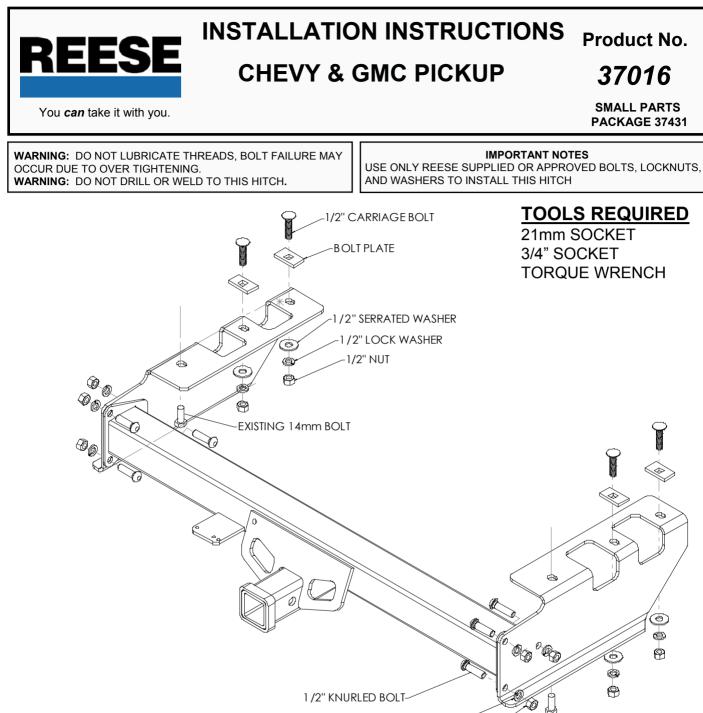

1. Remove the 14mm bolt from the bottom of the bumper bracket on both sides of the vehicle. Align the brackets with these holes and install the two existing 14mm bolts.

1/2" BLACK LOCK WASHER

1/2" BLACK NUT

2. Insert the 1/2" carriage bolts through the bolt plates and down through the remaining holes in the frame and install 1/2" serrated washer, 1/2" lock washer, and 1/2" nut. Leave all nuts loose.

3. Place center section between the brackets and insert the 1/2" black knurled bolts through the holes in the brackets. Install the 1/2" black lock washers and 1/2" black nuts. Tighten nuts until the knurled bolt heads seat against the bracket.

4. Torque all 14mm bolts to 85 ft\*lb\*. Torque all 1/2" bolts to 70 ft\*lb\*.