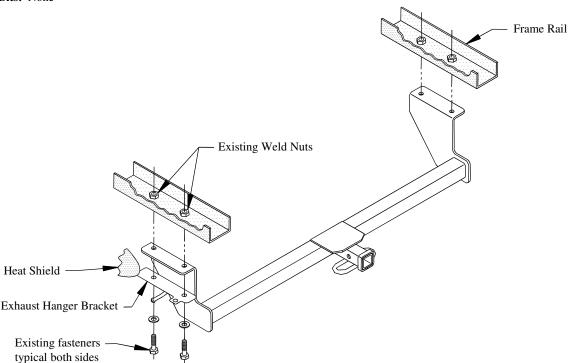

## **Hitch Shown In Proper Position**

**Equipment Required:** 

Fastener Kit: Uses Existing Fasteners

Wrenches: 17mm
Drill Bits: None

- 1. Remove tie-down bracket from passenger side frame rail.
- 2. Remove two (2) exhaust hanger bracket bolts from driver side frame rail.
- 3. Lower exhaust hanger bracket and heat shield.
- 4. Raise hitch into position and install between frame and exhaust hanger bracket using existing fasteners as shown above.
- 5. Return tie-down bracket to vehicle owner.