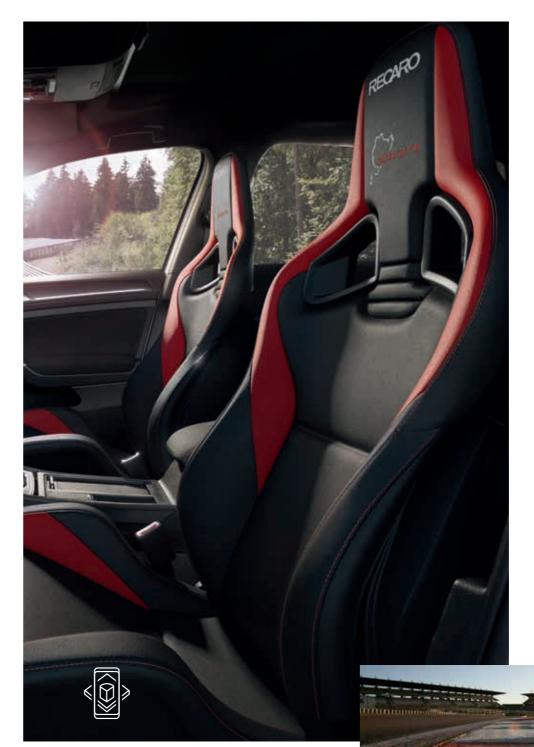

# UNCOMPROMISING PERFORMANCE MEETS PERFECT DESIGN.

When it comes to performance and design, our exclusive special edition of the RECARO Sportster CS – strictly limited to **999 units** – is unequaled anywhere in the world. A unique combination of thoroughbred racing shell and comfortable sports seat, it dominates seriously high-performance vehicles like no other. The Nürburgring Edition is built for a peerlessly dynamic ride on both road and track.

#### Craftsmanship:

This RECARO Sportster CS special edition is crafted to perfection down to the tiniest detail and using the finest materials. Available as a performance seat for driver or passenger, it combines an exclusively designed slim backrest with innovative materials – from premium-quality black leather seat upholstery to an integrated headrest complete with stitched RECARO and Nürburgring logos. And we've underlined its dynamic image in red, with decorative stitching as well as sporty accent stripes on the back shell.

#### Features

- + Fore-and-aft adjustment
- + Backrest adjustment
- + Seat heating
- + Optional side airbag
- + Leather upholstery
- + Decorative seaming
- + Nürburgring branding (stitched logo)
- + RECARO branding (stitched logo)
- + Sporty accent stripes on back shell
- + Exclusive edition badge (with custom number)
- + RECARO needle

LIMITED EDITION: 999 units

Start your augmented reality! Scan the QR code to install and launch our free AR app. Then scan the photo of the interior and prepare to be amazed!