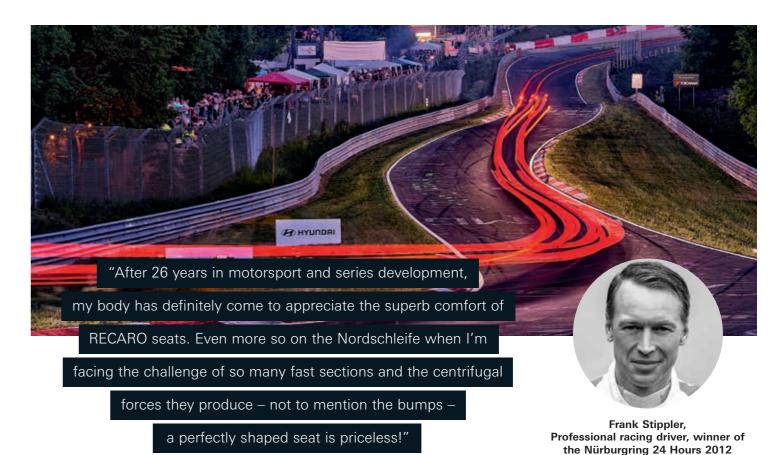

#### The Nürburgring - race track of the gods:

Steeped in tradition, the Nürburgring is one of the longest, most demanding and busiest race tracks in the world. In short, it's legendary. Amateurs and pros in a wide range of classes put themselves and their cars to the test on two courses: the 20,832 km Nordschleife with its rich heritage, and the modern 5,148 km Grand Prix track. Built in 1925–1927, the Nordschleife earned a lasting reputation for its terrifying, merciless sections through the Eifel forest. It certainly left an impression on F1's Sir Jackie Stewart, who famously nicknamed it "The Green Hell" - a title it carries to this day!

Winning a race on this incredibly taxing circuit is a feeling like no other. Pushing yourself to the limit and staying there for 25,378 km\* is the ultimate personal challenge. The unwieldy blind corners and treacherous crests, steep rises and falls and constantly changing road surfaces demand immense driving skill, while each 24-hour race puts the cars through a grueling performance test over 3,700 km of track.

Today, the most famous event is the ADAC TOTAL 24 Hours, taking in both the Nordschleife and the Grand Prix track a nail-biting four-day spectacle involving up to 800 amateurs and pros in over 200 cars. Each driver covers up to 1,000 km!