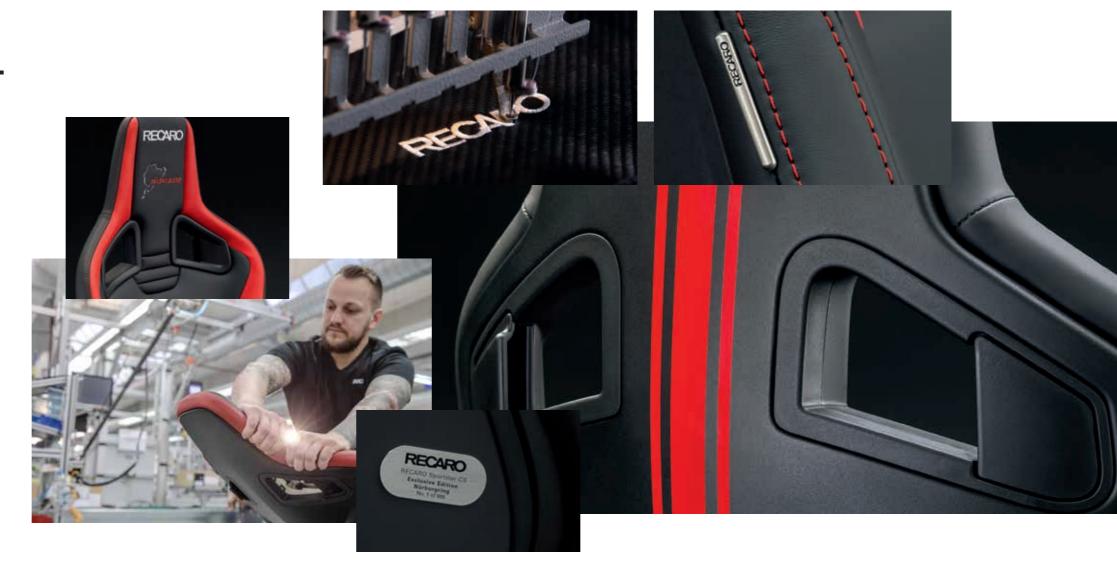

#### Craftsmanship:

This RECARO Sportster CS special edition is crafted to perfection down to the tiniest detail and using the finest materials. Available as a performance seat for driver or passenger, it combines an exclusively designed slim backrest with innovative materials – from premium-quality black leather seat upholstery to an integrated headrest complete with stitched RECARO and Nürburgring logos. And we've underlined its dynamic image in red, with decorative stitching as well as sporty accent stripes on the back shell.

#### Features

- + Fore-and-aft adjustment
- + Backrest adjustment
- + Seat heating
- + Optional side airbag
- + Leather upholstery
- + Decorative seaming
- + Nürburgring branding (stitched logo)
- + RECARO branding (stitched logo)
- + Sporty accent stripes on back shell
- + Exclusive edition badge (with custom number)
- + RECARO needle

## **EVERY INCH** LUXURIOUS.

Hand-picked surfaces. Exclusive red and black leather. Accent stripes on the back shell. Perfect stitching that draws the eye along the side contour. The exclusive Nürburgring Edition combines esthetics, superb materials and outstanding craftsmanship. And the result is very special indeed.

Only the perfect combination of color, form and manufacture meets RECARO's premium standards. It really is as comfortable as it looks! Cutting-edge lightweight composites, high-end foams and textiles complete our range of materials. A great deal of traditional craftsmanship goes into our seats. From the seams and cushions to the superb finish, the finely honed skills of our craftsmen shine through. Not even the tiniest detail escapes their expert eye, ensuring that every single feature underlines RECARO's claim to premium status. • RECARO needle

#### **High-performance materials:**

- Premium leather
- Embroidered Nürburgring logo
- Embroidered RECARO logo
- Red contrast seaming on headrest and side bolsters
- Sporty accent stripes on back shell
- Exclusive edition badge (with custom number)