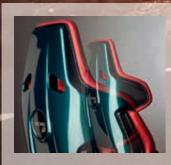

#### Craftsmanship:

This RECARO Sportster CS special edition is crafted to perfection down to the tiniest detail and using the finest materials. Available as a performance seat for driver or passenger, it combines an exclusively designed slim backrest with innovative materials – from premium-quality black leather seat upholstery to an integrated headrest complete with stitched RECARO and Nürburgring logos. And we've underlined its dynamic image in red, with decorative stitching as well as sporty accent stripes on the back shell.

## **EVERY INCH** LUXURIOUS.

Hand-picked surfaces. Exclusive red and black leather. Accent stripes on the back shell. Perfect stitching that draws the eye along the side contour. The exclusive Nürburgring Edition combines esthetics, superb materials and outstanding craftsmanship. And the result is very special indeed.

#### **High-performance materials:**

- Premium leather
- Embroidered Nürburgring logo
- Embroidered RECARO logo
- Red contrast seaming on headrest and side bolsters
- Sporty accent stripes on back shell
- Exclusive edition badge (with custom number)