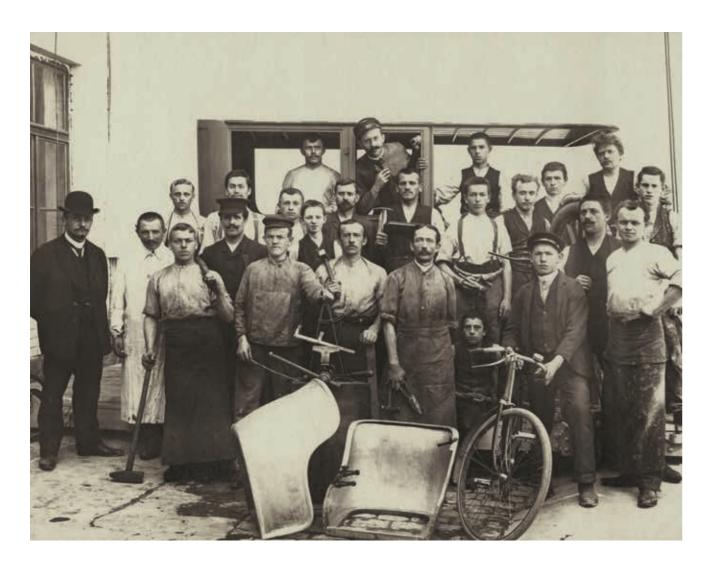

## OUR TRADITION? INNOVATION!

For over 110 years, our products have combined innovation, quality and craftsmanship. Every detail counts, right down to the last millimeter.

12

RECARO has been setting new standards for over 50 years. Our roots go way back to the Stuttgarter Carosserie- u. Radfabrik founded in 1906 by master saddler Wilhelm Reutter. The company developed and produced car bodies for all major manufacturers, including the interior fittings, so seat specialization was the next logical step. In 1963, REutter CAROsserie became seat specialist RECARO.

1906

Master saddler **Wilhelm Reutter** starts on the development and production of car bodies, interior fittings and vehicle seats for automobiles, both in custom production and small batches, at his "Stuttgarter Carosserie u. Radfabrik" body plant.