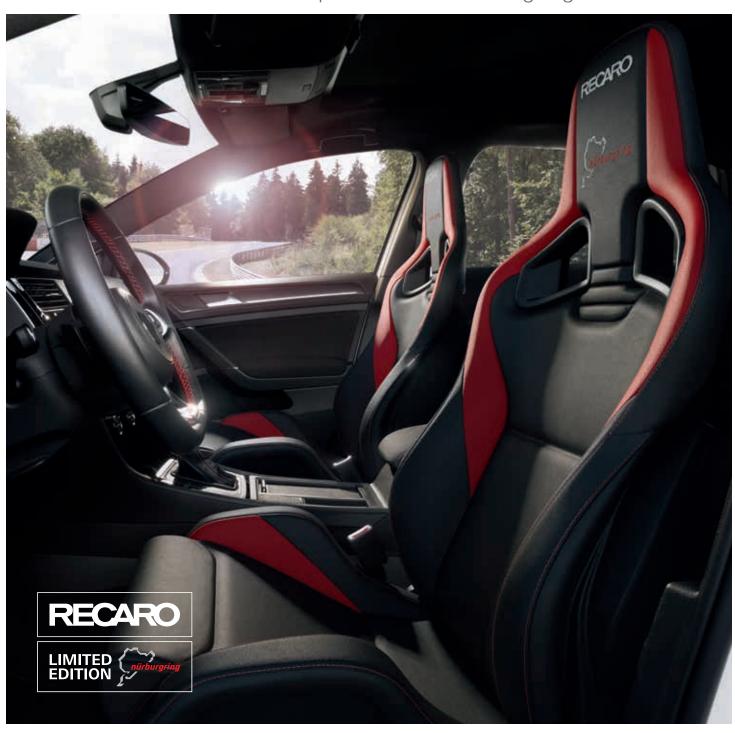

### TWO LEGENDS IN ONE SEAT

The Limited Edition RECARO Sportster CS "Nürburgring"

Our performance seats, including the RECARO Sportster CS, are more than just a set of components. They exude innovation, quality, premium materials, craftsmanship and a genuine passion for cars. The peerless features of our RECARO Sportster CS "Nürburgring Edition" include outstanding lateral and shoulder support for a thrilling, yet controlled and superbly comfortable drive – even on the road through Green Hell.

#### Craftsmanship:

This RECARO Sportster CS special edition is crafted to perfection down to the tiniest detail and using the finest materials. Available as a performance seat for driver or passenger, it combines an exclusively designed slim backrest with innovative materials – from premium-quality black leather seat upholstery to an integrated headrest complete with stitched RECARO and Nürburgring logos. And we've underlined its dynamic image in red, with decorative stitching as well as sporty accent stripes on the back shell.

## **EVERY INCH** LUXURIOUS.

Hand-picked surfaces. Exclusive red and black leather. Accent stripes on the back shell. Perfect stitching that draws the eye along the side contour. The exclusive Nürburgring Edition combines esthetics, superb materials and outstanding craftsmanship. And the result is very special indeed.

#### **High-performance materials:**

- Premium leather
- Embroidered Nürburgring logo
- Embroidered RECARO logo
- Red contrast seaming on headrest and side bolsters
- Sporty accent stripes on back shell
- Exclusive edition badge (with custom number)