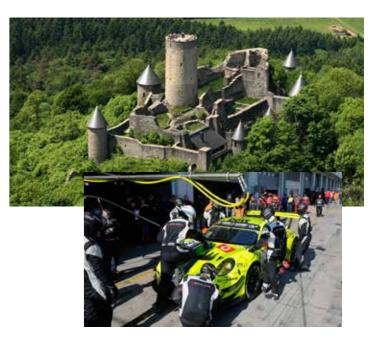

#### The Nürburgring - race track of the gods:

Steeped in tradition, the Nürburgring is one of the longest, most demanding and busiest race tracks in the world. In short, it's legendary. Amateurs and pros in a wide range of classes put themselves and their cars to the test on two courses: the 20,832 km Nordschleife with its rich heritage, and the modern 5,148 km Grand Prix track. Built in 1925–1927, the Nordschleife earned a lasting reputation for its terrifying, merciless sections through the Eifel forest. It certainly left an impression on F1's Sir Jackie Stewart, who famously nicknamed it "The Green Hell" - a title it carries to this day!

Winning a race on this incredibly taxing circuit is a feeling like no other. Pushing yourself to the limit and staying there for 25,378 km\* is the ultimate personal challenge. The unwieldy blind corners and treacherous crests, steep rises and falls and constantly changing road surfaces demand immense driving skill, while each 24-hour race puts the cars through a grueling performance test over 3,700 km of track.

Today, the most famous event is the ADAC TOTAL 24 Hours, taking in both the Nordschleife and the Grand Prix track a nail-biting four-day spectacle involving up to 800 amateurs and pros in over 200 cars. Each driver covers up to 1,000 km!