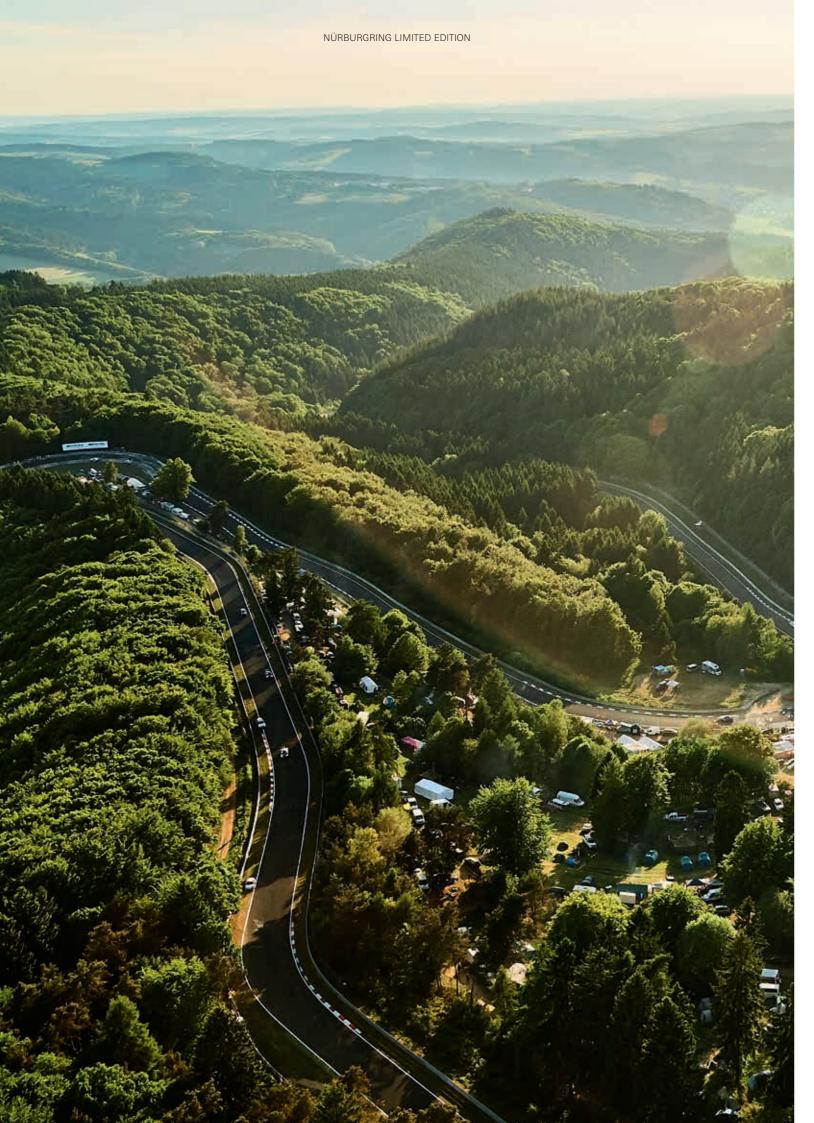

#### The Nürburgring - race track of the gods:

Steeped in tradition, the Nürburgring is one of the longest, most demanding and busiest race tracks in the world. In short, it's legendary. Amateurs and pros in a wide range of classes put themselves and their cars to the test on two courses: the 20,832 km Nordschleife with its rich heritage, and the modern 5,148 km Grand Prix track. Built in 1925–1927, the Nordschleife earned a lasting reputation for its terrifying, merciless sections through the Eifel forest. It certainly left an impression on F1's Sir Jackie Stewart, who famously nicknamed it "The Green Hell" - a title it carries to this day!

Winning a race on this incredibly taxing circuit is a feeling like no other. Pushing yourself to the limit and staying there for 25,378 km\* is the ultimate personal challenge. The unwieldy blind corners and treacherous crests, steep rises and falls and constantly changing road surfaces demand immense driving skill, while each 24-hour race puts the cars through a grueling performance test over 3,700 km of track.

Today, the most famous event is the ADAC TOTAL 24 Hours, taking in both the Nordschleife and the Grand Prix track a nail-biting four-day spectacle involving up to 800 amateurs and pros in over 200 cars. Each driver covers up to 1,000 km!