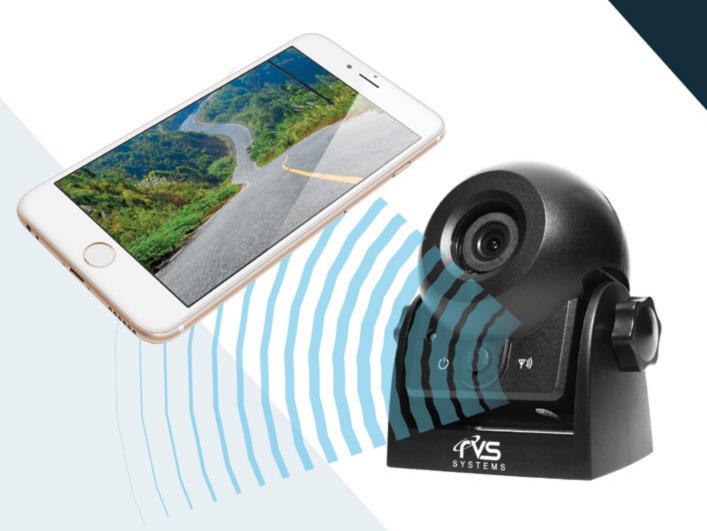

# **RVS-83112-WiFi**

This small magnetic hitch camera connects via WiFi to your mobile device allowing you to see the camera view on your device's screen. The system works with both Android and Apple devices with a free app called "RoadVue"™. With this camera system, not only will you be able to view the camera on your mobile device but you'll be able to record still images straight to your device as well! Multiple users can view the camera on the RoadVue™ app at the same time. The strong WiFi signal provides an uninterrupted connection for distances up to 50ft! The camera is powered by a rechargeable battery and has a powerful magnetic base which can attach to the back of your vehicle for each hitching. The RVS-83112-WiFi comes included with a full year warranty.