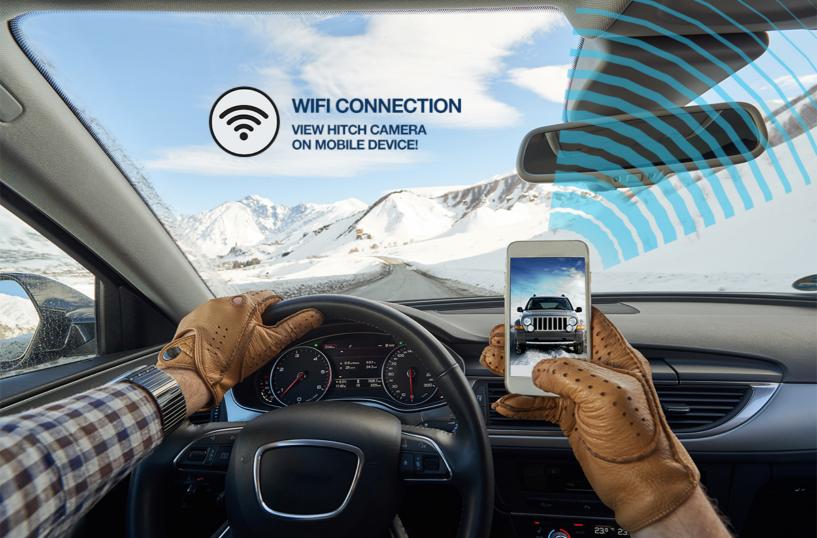

# **RVS-83112-WiFi**

This small magnetic hitch camera connects via WiFi to your mobile device allowing you to see the camera view on your device's screen. The system works with both Android and Apple devices with a free app called "RoadVue"™. With this camera system, not only will you be able to view the camera on your mobile device but you'll be able to record still images straight to your device as well! Multiple users can view the camera on the RoadVue™ app at the same time. The strong WiFi signal provides an uninterrupted connection for distances up to 50ft! The camera is powered by a rechargeable battery and has a powerful magnetic base which can attach to the back of your vehicle for each hitching. The RVS-83112-WiFi comes included with a full year warranty.

RoadVue™ App:

Apple: search "RoadVue"™ in the App Store. Android: scan QR code that comes in the box