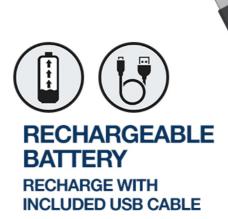

# **RVS-83112-WiFi**

This small magnetic hitch camera connects via WiFi to your mobile device allowing you to see the camera view on your device's screen. The system works with both Android and Apple devices with a free app called "RoadVue"™. With this camera system, not only will you be able to view the camera on your mobile device but you'll be able to record still images straight to your device as well! Multiple users can view the camera on the RoadVue™ app at the same time. The strong WiFi signal provides an uninterrupted connection for distances up to 50ft! The camera is powered by a rechargeable battery and has a powerful magnetic base which can attach to the back of your vehicle for each hitching. The RVS-83112-WiFi comes included with a full year warranty.

#### **Battery Specifications**

**Battery Capacity** 2100 mAh Recharge Time 4.5h Recharge Voltage 5V 3.6 - 4.2 V **Battery Boot Voltage** Max Current Recharge 480 mA **Communications Working Current** 260mA **Transmit Power** 17DB WiFi Wireless Communication Format