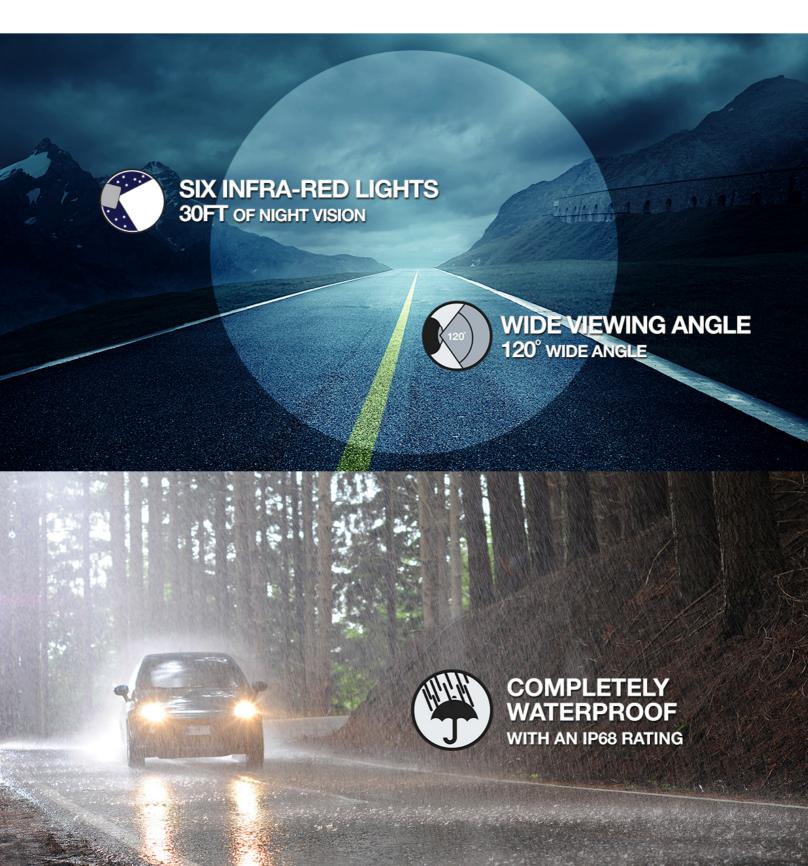

#### **Camera Specifications**

Camera High Quality CMOS Sensor
Picture Elements NTSC: 580 x 492, PAL: 580 x 540

Viewing Angle 120°

Infra-red Distance 30ft (6 Infra-reds)
Usable Illumination 0 Lux (IR On)

Waterproof Rating IP68 Voltage 3.7V

White Balance Automatic

Video Output 1.0 the vp, 75 Ohm-p

Operating Temperature -20°C ~ +70°