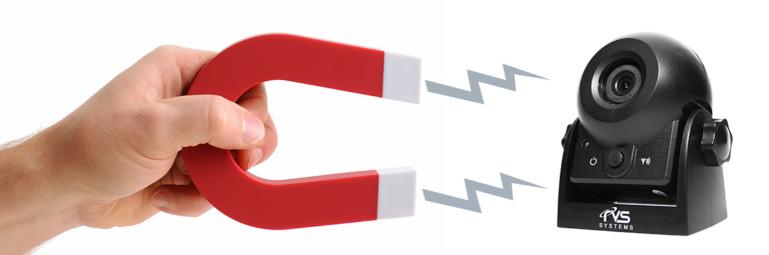

# **RVS-83112-WiFi**

This small magnetic hitch camera connects via WiFi to your mobile device allowing you to see the camera view on your device's screen. The system works with both Android and Apple devices with a free app called "RoadVue"™. With this camera system, not only will you be able to view the camera on your mobile device but you'll be able to record still images straight to your device as well! Multiple users can view the camera on the RoadVue™ app at the same time. The strong WiFi signal provides an uninterrupted connection for distances up to 50ft! The camera is powered by a rechargeable battery and has a powerful magnetic base which can attach to the back of your vehicle for each hitching. The RVS-83112-WiFi comes included with a full year warranty.