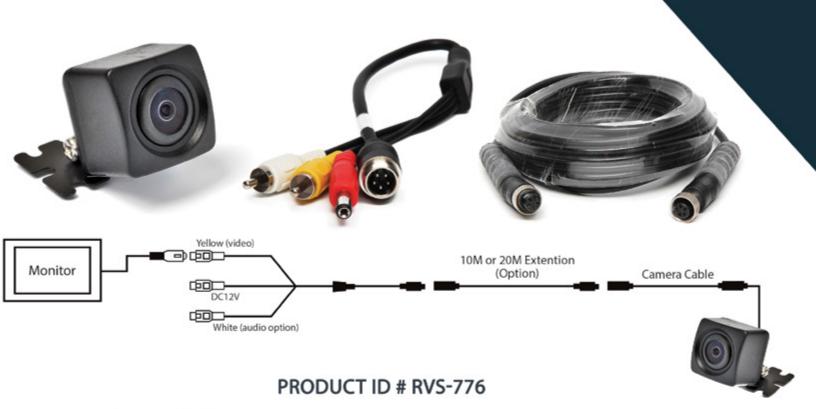

## Surface Mount Car Backup Camera

**RVS-776** 

| Camera                     | 1/4 MT9V139                      |
|----------------------------|----------------------------------|
| SENSOR FORMAT              | 728 (H) X 560 (V)                |
| NTSC OUTPUT                | 720 (H) X 480 (V)                |
| PAL OUTPUT                 | 720 (H) X 576 (V)                |
| LENS                       | 2.1MM                            |
| VIEW ANGLE                 | 170°                             |
| SYNC SYSTEM                | INTERNAL SYNCHRONIZATION         |
| NIGHT VISION               | YES                              |
| USABLE ILLUMINATION        | 0.5 LUX                          |
| POWER SOURCE               | DC 12V                           |
| S/N RATIO                  | 45dB                             |
| ELECTRONIC IRIS            | 1/50, 160-1/100,000sec           |
| VIDEO OUTPUT               | 1VP - P, 75 Ω                    |
| SHUTTERTYPE                | ELECTRONIC ROLLING SHUTTER (ERS) |
| VIBRATION AND SHOCK RATING | 10G / 100G                       |
| OPERATING TEMPERATURE      | -40°C ~ +70°C / RH 95% MAX       |
| STORAGE TEMPERATURE        | -40°C ~ +80°C / RH 95% MAX       |

## COMPACT BACKUP CAMERA

This Compact Backup Camera is built with a MT9V139 lens with an ultra wide viewing angle of 170°. It's tiny size (less than an inch long, wide and deep) makes it ideal for smaller vehicles and allows its installation to be virtually invisible. It comes with an adjustable mounting bracket and with an IP68 rating is fit to operate in almost all weather conditions.