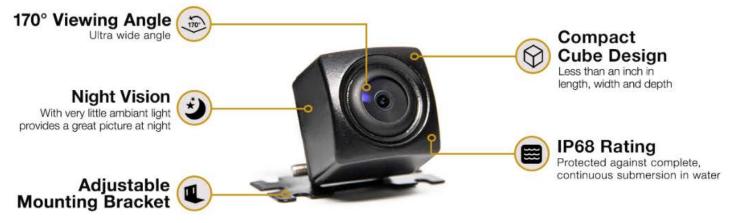

## COMPACT BACKUP CAMERA

This Compact Backup Camera is built with a MT9V139 lens with an ultra wide viewing angle of 170°. It's tiny size (less than an inch long, wide and deep) makes it ideal for smaller vehicles and allows its installation to be virtually invisible. It comes with an adjustable mounting bracket and with an IP68 rating is fit to operate in almost all weather conditions.