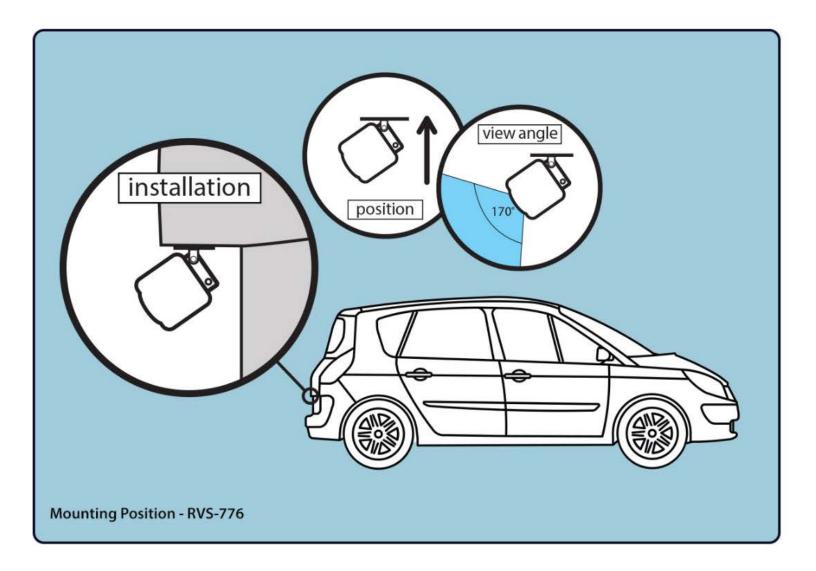

## COMPACT BACKUP CAMERA

This Compact Backup Camera is built with a MT9V139 lens with an ultra wide viewing angle of 170°. It's tiny size (less than an inch long, wide and deep) makes it ideal for smaller vehicles and allows its installation to be virtually invisible. It comes with an adjustable mounting bracket and with an IP68 rating is fit to operate in almost all weather conditions.