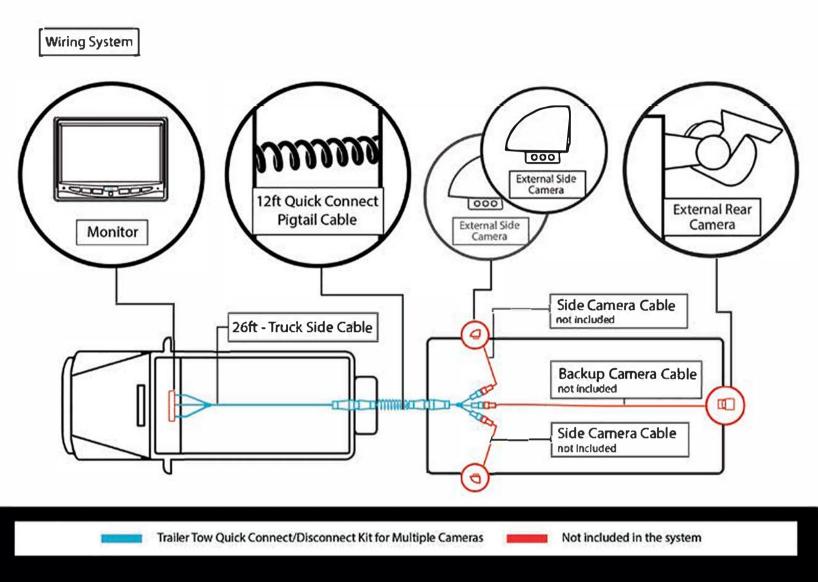

## TRAILER TOW QUICK CONNECT/DISCONNECT KIT

**RVS-2133** 

MULTI CAMERA TRAILER TOW QUICK CONNECT/DISCONNECT KIT FOR THE RVS-770616-2133 SYSTEM. THESE CABLES ALLOWS ONE TO WIRE THEIR TRUCK AND TRAILER SEPARATELY AND CONNECT / DISCONNECT WITH JUST ONE PIGTAIL CABLE.

IT COMES WITH ONE MOUNTING BRACKET FOR THE BACK OF THE TRUCK AND ONE FOR THE FRONT OF THE TRAILER WITH A 12' PIGTAIL THAT STRETCHES BETWEEN THEM. KIT IS SPLIT INTO THREE PARTS WITH EACH PART ABLE TO BE PURCHASED SEPARATELY.

- PART A A MOUNTING BRACKET FOR THE FRONT OF THE TRAILER WITH A THREE CAMERA SPLIT TO CONNECT TO THREE CAMERA CABLES
- PART B CURLY PIGTAIL CABLE THAT GOES BETWEEN VEHICLES
- PART C 26' CABLE FOR THE TOW VEHICLE WITH A MOUNTING BRACKET FOR THE BACK OF THE VEHICLE WHICH SPLITS INTO THREE AT THE FRONT OF THE VEHICLE TO CONNECT TO THE MULTIPLEXER/POWER HARNESS

## TRAILER TOW QUICK CONNECT/DISCONNECT KIT

**RVS-2133** 

- PART A A MOUNTING BRACKET FOR THE FRONT OF THE TRAILER WITH A THREE CAMERA SPLIT TO CONNECT TO THREE CAMERA CABLES
- PART B CURLY PIGTAIL CABLE THAT GOES BETWEEN VEHICLES
- PART C 26' CABLE FOR THE TOW VEHICLE WITH A MOUNTING BRACKET FOR THE BACK OF THE VEHICLE WHICH SPLITS INTO THREE AT THE FRONT OF THE VEHICLE TO CONNECT TO THE MULTIPLEXER/POWER HARNESS