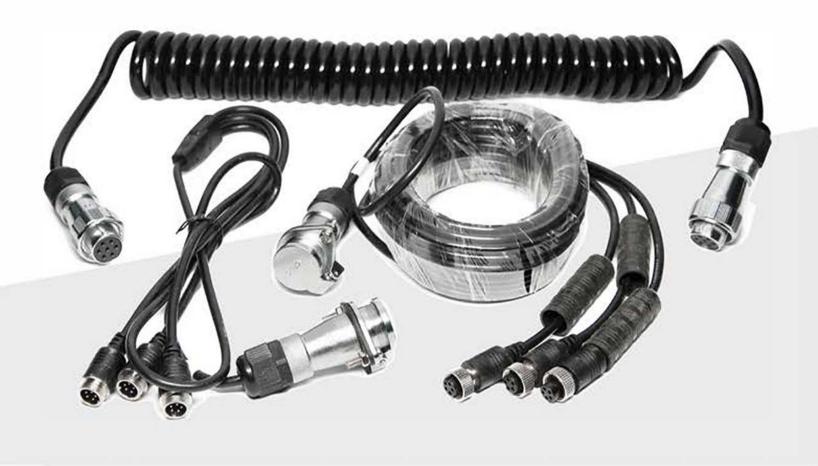

IT COMES WITH ONE MOUNTING BRACKET FOR THE BACK OF THE TRUCK AND ONE FOR THE FRONT OF THE TRAILER WITH A 12' PIGTAIL THAT STRETCHES BETWEEN THEM. KIT IS SPLIT INTO THREE PARTS WITH EACH PART ABLE TO BE PURCHASED SEPARATELY.

- PART A A MOUNTING BRACKET FOR THE FRONT OF THE TRAILER WITH A THREE CAMERA SPLIT TO CONNECT TO THREE CAMERA CABLES
- PART B CURLY PIGTAIL CABLE THAT GOES BETWEEN VEHICLES
- PART C 26' CABLE FOR THE TOW VEHICLE WITH A MOUNTING BRACKET FOR THE BACK OF THE VEHICLE WHICH SPLITS INTO THREE AT THE FRONT OF THE VEHICLE TO CONNECT TO THE MULTIPLEXER/POWER HARNESS

## TRAILER TOW QUICK CONNECT/DISCONNECT KIT

**RVS-2133** 

- PART A A MOUNTING BRACKET FOR THE FRONT OF THE TRAILER WITH A THREE CAMERA SPLIT TO CONNECT TO THREE CAMERA CABLES
- PART B CURLY PIGTAIL CABLE THAT GOES BETWEEN VEHICLES
- PART C 26' CABLE FOR THE TOW VEHICLE WITH A MOUNTING BRACKET FOR THE BACK OF THE VEHICLE WHICH SPLITS INTO THREE AT THE FRONT OF THE VEHICLE TO CONNECT TO THE MULTIPLEXER/POWER HARNESS