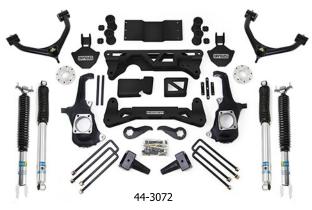

## GM 2500/3500 HD BIG LIFT KITS w/BILSTEIN SHOCKS

- 44-3072 2011-18 Chevy Silverado/GMC Sierra 2500/3500 HD 2WD/4WD 7"-8" Adj. Big Lift Kit
- 44-3052 2011-18 Chevy Silverado/GMC Sierra 2500/3500 HD 2WD/4WD 5"-6" Adj. Big Lift Kit

These two HD lift systems feature precision-designed laser-cut and CNC formed sub-frame assemblies that directly bolt in. Kits also Include custom-formed nodular iron knuckles engineered to provide perfect geometry for superior ride and handling performance. Kits include an integrated differential drop bracket system to ensure correct CV axle angles on 4WD applications and maximum performance in 4WD mode. Front lift is provided by ReadyLIFT forged torsion keys. This system provides adjustable lift from 5"-6" on 44-3052 and 7"-8" kit 44-3072 all while delivering a exceptional factory ride and handling courtesy of the Bilstein 5100 shocks and ReadyLIFT forged torsion keys. The complete kit 44-3072 includes tubular upper control arms. To lift the rear, this system includes OEM quality cast iron rear block that will not sacrifice ride quality. Kits also include tough steel bump stop extensions, sway bar end links and skid plate protection.