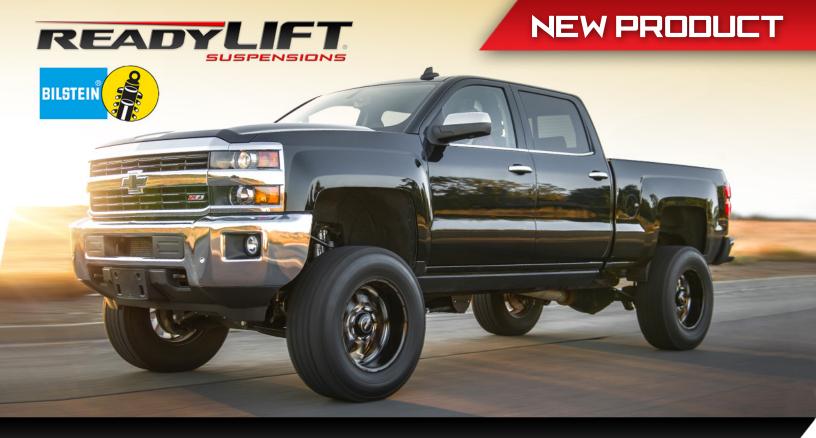

ReadyLIFT® is excited to announced that we now offer a popular, proven 5-6" and 7-8" Big Lift Kits for 2011-2018 Chevy Silverado / GMC Sierra 2500/3500HD trucks with premium Bilstein 5100 Series shocks! GM HD customers have asked for a high-quality shock matched up with their high-quality ReadyLIFT lift kit. We answered the call with the creation of two NEW lift kits that include 4 of the best shocks on the market today - the Bilstein 5100 series.

Bilstein 5100 series shocks are ideal for our new 44-3052 (5"-6") and 44-3072 (7"-8") lift kits. These 5100 shocks are dialed in for the proper valving for larger wheels and tires while providing the required length for each lifted application. These two new premium complete adjustable Big Lift Kits for 2011-2018 Chevy Silverado/GMC Sierra 2500HD/3500HD 2WD/4WD trucks are specifically designed to give you a quality lift with rugged off road strength while maintaining the factory ride on the street.