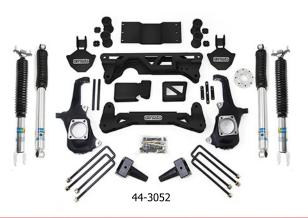

## GM 2500/3500 HD BIG LIFT KITS w/BILSTEIN SHOCKS

- 44-3072 2011-18 Chevy Silverado/GMC Sierra 2500/3500 HD 2WD/4WD 7"-8" Adj. Big Lift Kit
- 44-3052 2011-18 Chevy Silverado/GMC Sierra 2500/3500 HD 2WD/4WD 5"-6" Adj. Big Lift Kit

These two HD lift systems feature precision-designed laser-cut and CNC formed sub-frame assemblies that directly bolt in. Kits also Include custom-formed nodular iron knuckles engineered to provide perfect geometry for superior ride and handling performance. Kits include an integrated differential drop bracket system to ensure correct CV axle angles on 4WD applications and maximum performance in 4WD mode. Front lift is provided by ReadyLIFT forged torsion keys. This system provides adjustable lift from 5"-6" on 44-3052 and 7"-8" kit 44-3072 all while delivering a exceptional factory ride and handling courtesy of the Bilstein 5100 shocks and ReadyLIFT forged torsion keys. The complete kit 44-3072 includes tubular upper control arms. To lift the rear, this system includes OEM quality cast iron rear block that will not sacrifice ride quality. Kits also include tough steel bump stop extensions, sway bar end links and skid plate protection.