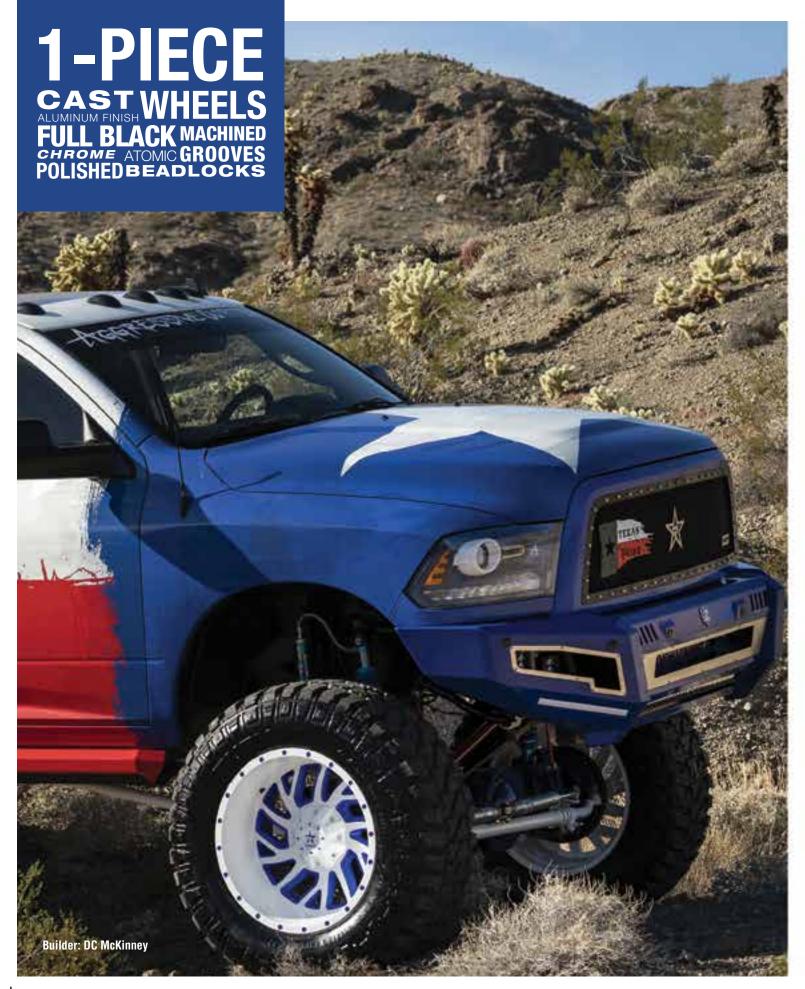

1-PIECE
CAST WHEELS
ALUMINUM FINISH WHEELS
FULL BLACK MACHINED
CHROME ATOMIC GROOVES
POLISHED BEADLOCKS

DOT STREET USE

TRUE BEADLOCK OFF-ROAD USE

Your big rig deserves the best, and RBP delivers. With designs inspired by The Great American Industrial Revolution, RBP Dually wheels are the perfect blend of strength, light weight and a flawless finish. Our RBP Dually wheels are forged right here in America with American aluminum, CNC designed and cut for a perfect fit and finish. Standard finishes are high polish luster, black with machined grooves, full black, full chrome or any custom finish you can dream up.

# 1-PIECE CAST WHEELS ALUMINUM FINISH WHEELS FULL BLACK MACHINED CHROME ATOMIC GROOVES POLISHED BEADLOCKS

RBP fabricates the perfect assortment of 1-piece wheels. From the classic clean look, to the wildest style and everything in between - RBP has exactly what you're looking for.