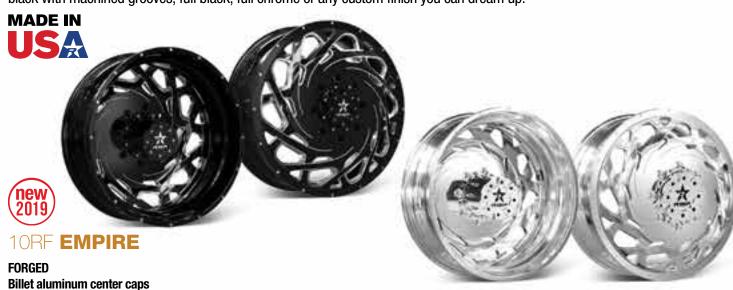

**COMING SOON: 30x16!** 

The RBP Forged wheels are CNC custom cut for the perfect design of your choosing. The final finishes can be painted, powder coated or polished to match. We can create anything you imagine.

# **COMING SOON: 30x16!**

MADE IN USA