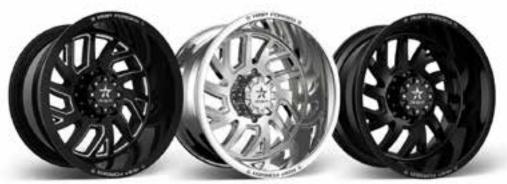

# 1-PIECE CAST WHEELS ALUMINUM FINISH WHEELS FULL BLACK MACHINED CHROME ATOMIC GROOVES POLISHED BEADLOCKS

Featuring sizes starting at 14x7 all the way up to an industry first 26x16, RBP manufactures these wheels using the highest quality aluminum and are perfectly crafted for your truck.