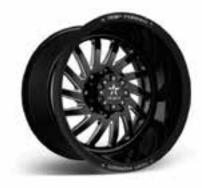

# 73R ATOMIC

Available Finishes:

BLACK WITH MACHINED ACCENTS, CHROME, AND FULL BLACK POWDER COAT FINISH

Sizes: **20x9**, **20x10**, **20X12**, **22x12**, **24x14** 

|10|