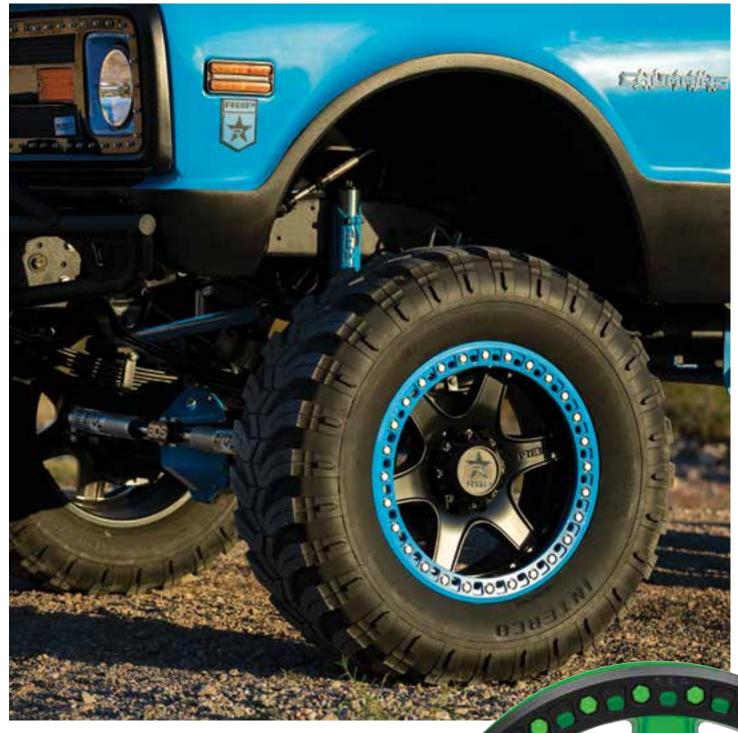

1-PIECE
CAST WHEELS
ALUMINUM FINISH WHEELS
FULL BLACK MACHINED
CHROME ATOMIC GROOVES
POLISHED BEADLOCKS

DOT STREET USE

TRUE BEADLOCK OFF-ROAD USE

Your big rig deserves the best, and RBP delivers. With designs inspired by The Great American Industrial Revolution, RBP Dually wheels are the perfect blend of strength, light weight and a flawless finish. Our RBP Dually wheels are forged right here in America with American aluminum, CNC designed and cut for a perfect fit and finish. Standard finishes are high polish luster, black with machined grooves, full black, full chrome or any custom finish you can dream up.

# 1-PIECE CAST WHEELS ALUMINUM FINISH WHEELS FULL BLACK MACHINED CHROME ATOMIC GROOVES POLISHED BEADLOCKS

RBP fabricates the perfect assortment of 1-piece wheels. From the classic clean look, to the wildest style and everything in between - RBP has exactly what you're looking for.

# 1-PIECE CAST WHEELS ALUMINUM FINISH WHEELS FULL BLACK MACHINED CHROME ATOMIC GROOVES POLISHED BEADLOCKS

Featuring sizes starting at 14x7 all the way up to an industry first 26x16, RBP manufactures these wheels using the highest quality aluminum and are perfectly crafted for your truck.