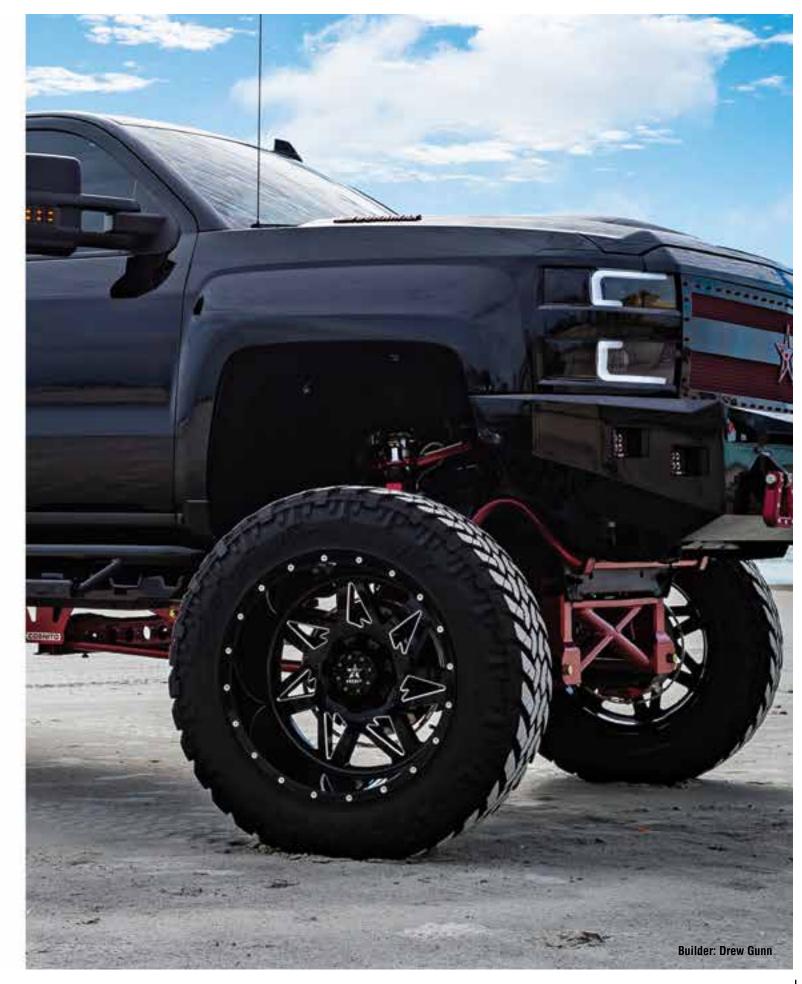

8x9, 20x10, 20x12, 22x12, 24x14, 26x16



8 9

# 1-PIECE CAST WHEELS ALUMINUM FINISH WHEELS FULL BLACK MACHINED CHROME ATOMIC GROOVES POLISHED BEADLOCKS

RBP fabricates the perfect assortment of 1-piece wheels. From the classic clean look, to the wildest style and everything in between - RBP has exactly what you're looking for.



# 94R

Available Finishes: BLACK / BLACK INSERT CHROME / BLACK INSERT BLACK / CHROME INSERT Sizes: 17x9, 18x9, 18x10, 20x9, 20x10, 22x12



# 89R ASSASSIN

Available Finishes:

BLACK WITH MACHINED ACCENTS, CHROME, AND FULL BLACK POWDER COAT FINISH

Sizes: **18x9, 20x9, 20x10, 20x12, 22x12** 





# 73R ATOMIC

Available Finishes:

BLACK WITH MACHINED ACCENTS, CHROME, AND FULL BLACK POWDER COAT FINISH

Sizes: **20x9**, **20x10**, **20X12**, **22x12**, **24x14** 



|10|

# 1-PIECE CAST WHEELS ALUMINUM FINISH WHEELS FULL BLACK MACHINED CHROME ATOMIC GROOVES POLISHED BEADLOCKS

Featuring sizes starting at 14x7 all the way up to an industry first 26x16, RBP manufactures these wheels using the highest quality aluminum and are perfectly crafted for your truck.



# 71R **AVENGER**

Available Finishes:
BLACK WITH MACHINED
ACCENTS, CHROME, AND FULL
BLACK POWDER COAT FINISH
Sizes: 20x10, 20X12,
22x12, 24x14



# 75R BATALLION

Available Finishes:
BLACK WITH MACHINED
ACCENTS, CHROME, AND
FULL BLACK POWDER
COAT FINISH
Sizes: 20v9, 20x12

Sizes: **20x9, 20X12, 22x12, 24x14** 



# 87R **BLADE**

Available Finishes: BLACK WITH MACHINED ACCENTS, CHROME, AND FULL BLACK POWDER COAT FINISH Sizes: 20X12, 22x12, 24x12







# 65R GLOCK

Available Finishes:

BLACK W