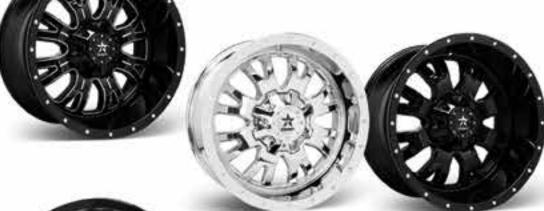

1-PIECE
CAST WHEELS
ALUMINUM FINISH WHEELS
FULL BLACK MACHINED
CHROME ATOMIC GROOVES
POLISHED BEADLOCKS

DOT STREET USE

TRUE BEADLOCK OFF-ROAD USE

Your big rig deserves the best, and RBP delivers. With designs inspired by The Great American Industrial Revolution, RBP Dually wheels are the perfect blend of strength, light weight and a flawless finish. Our RBP Dually wheels are forged right here in America with American aluminum, CNC designed and cut for a perfect fit and finish. Standard finishes are high polish luster, black with machined grooves, full black, full chrome or any custom finish you can dream up.

SIZES: **22x8.25, 24x8.25, 26x8.25, 28x8.25** 

Available Finishes:

BLACK WITH MACHINED ACCENTS, HIGH POLISHED LUSTER AND FULL BLACK POWDER COAT FINISH

12RF APEX

6

Featuring sizes starting at 14x7 all the way up to an industry first 26x16, RBP manufactures these wheels using the highest quality aluminum and are perfectly crafted for your truck. RBP fabricates the perfect assortment of 1-piece wheels. From the classic, clean look to the wildest style and everything in between - RBP has exactly what you're looking for.