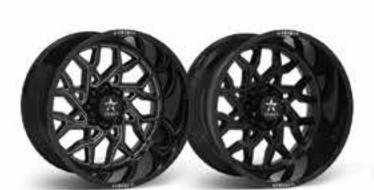

1-PIECE
CAST WHEELS
ALUMINUM FINISH WHEELS
FULL BLACK MACHINED
CHROME ATOMIC GROOVES
POLISHED BEADLOCKS

DOT STREET USE

TRUE BEADLOCK OFF-ROAD USE

Your big rig deserves the best, and RBP delivers. With designs inspired by The Great American Industrial Revolution, RBP Dually wheels are the perfect blend of strength, light weight and a flawless finish. Our RBP Dually wheels are forged right here in America with American aluminum, CNC designed and cut for a perfect fit and finish. Standard finishes are high polish luster, black with machined grooves, full black, full chrome or any custom finish you can dream up.

SIZES: **22x8.25, 24x8.25, 26x8.25, 28x8.25** 

Available Finishes:

BLACK WITH MACHINED ACCENTS, HIGH POLISHED LUSTER AND FULL BLACK POWDER COAT FINISH

12RF APEX

6

Featuring sizes starting at 14x7 all the way up to an industry first 26x16, RBP manufactures these wheels using the highest quality aluminum and are perfectly crafted for your truck. RBP fabricates the perfect assortment of 1-piece wheels. From the classic, clean look to the wildest style and everything in between - RBP has exactly what you're looking for.