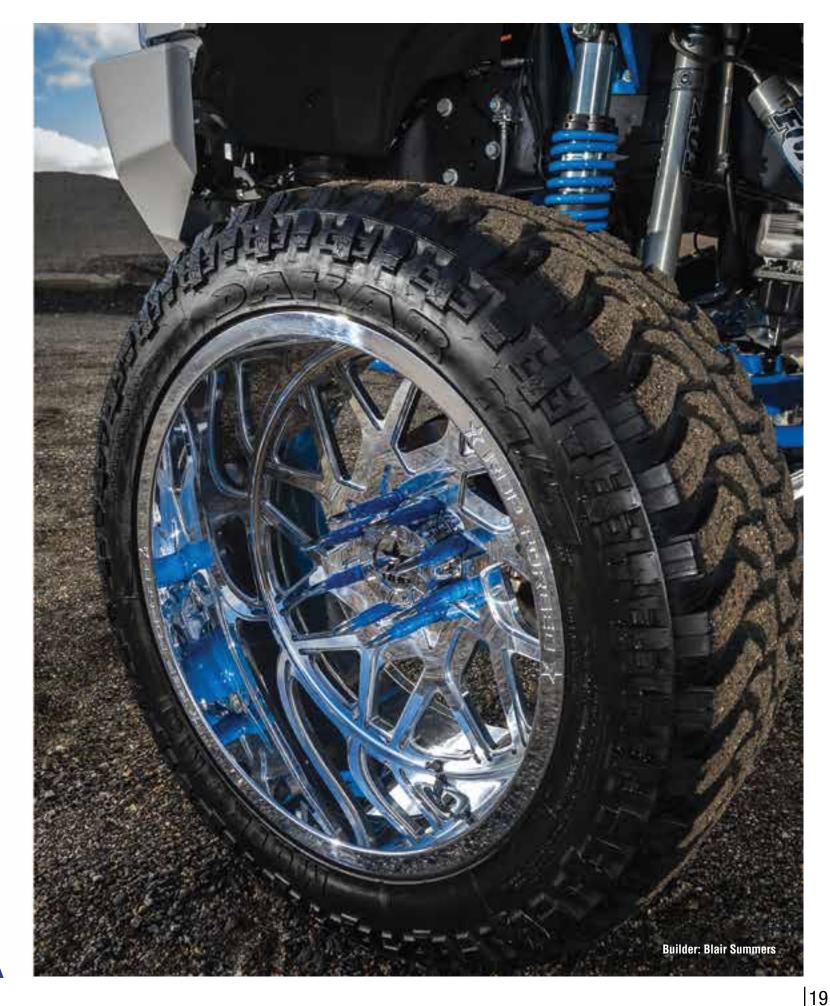

FINISH CUSTOMS

SIZES: 20x10, 20x12, 22x10, 22x12, 22x14 24x12, 24x14, 24x16, 26x14, 26x16,28x14, 28x16

**COMING SOON: 30x16!** 



Available Finishes:

BLACK WITH MACHINED ACCENTS, CHROME, FULL BLACK POWDER COAT FINISH, HIGH POLISHED LUSTER AND BRUSHED

**AVAILABLE IN DIRECTIONAL CUT** 







Available Finishes:

BLACK WITH MACHINED ACCENTS, CHROME, FULL BLACK POWDER COAT FINISH, HIGH POLISHED LUSTER AND BRUSHED

#### **AVAILABLE IN DIRECTIONAL CUT**



# 40RF **RANGER**

Available Finishes:

BLACK WITH MACHINED ACCENTS, CHROME, FULL BLACK POWDER COAT FINISH, HIGH POLISHED LUSTER AND BRUSHED

**AVAILABLE IN DIRECTIONAL CUT** 



**new**) 81RF

81RF **SAHARAN** 

Available Finishes:

BLACK WITH MACHINED ACCENTS, CHROME, FULL BLACK POWDER COAT FINISH, HIGH POLISHED LUSTER AND BRUSHED







ROLLING BIG POWER

# 26RF **AR-15**

Available Finishes:

BLACK WITH MACHINED ACCENTS, CHROME, FULL BLACK POWDER COAT FINISH, HIGH POLISHED LUSTER AND BRUSHED



# 79RF ASSUALT

Available Finishes:

BLACK WITH MACHINED ACCENTS, CHROME, FULL BLACK POWDER COAT FINISH, HIGH POLISHED LUSTER AND BRUSHED



#### 73RF ATOMIC

Available Finishes:

BLACK WITH MACHINED ACCENTS, CHROME, FULL BLACK POWDER COAT FINISH, HIGH POLISHED LUSTER AND BRUSHED



# 71RF **AVENGER**

Available Finishes:

BLACK WITH MACHINED ACCENTS, CHROME, FULL BLACK POWDER COAT FINISH, HIGH POLISHED LUSTER AND BRUSHED

SIZES: 20x10, 20x12, 22x10, 22x12, 22x14, 24x12, 24x14, 24x16, 26x14, 26x16, 28x14, 28x16

**COMING SOON: 30x16!** 











The RBP Forged wheels are CNC custom cut for the perfect design of your choosing