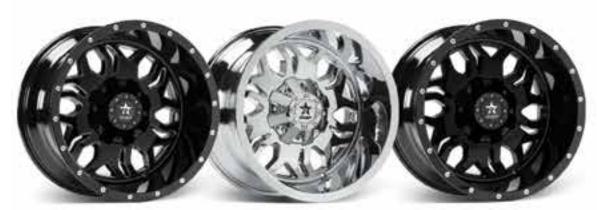

SIZES: **22x8.25, 24x8.25, 26x8.25, 28x8.25** 

Available Finishes:

BLACK WITH MACHINED ACCENTS, HIGH POLISHED LUSTER AND FULL BLACK POWDER COAT FINISH

12RF APEX

6

Featuring sizes starting at 14x7 all the way up to an industry first 26x16, RBP manufactures these wheels using the highest quality aluminum and are perfectly crafted for your truck. RBP fabricates the perfect assortment of 1-piece wheels. From the classic, clean look to the wildest style and everything in between - RBP has exactly what you're looking for.

# 1-PIECE CAST WHEELS ALUMINUM FINISH WHEELS FULL BLACK MACHINED CHROME ATOMIC GROOVES POLISHED BEADLOCKS

Featuring sizes starting at 14x7 all the way up to an industry first 26x16, RBP manufactures these wheels using the highest quality aluminum and are perfectly crafted for your truck.