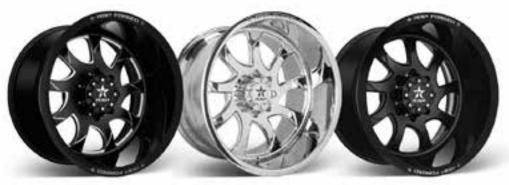

# 1-PIECE CAST WHEELS ALUMINUM FINISH WHEELS FULL BLACK MACHINED CHROME ATOMIC GROOVES POLISHED BEADLOCKS

RBP fabricates the perfect assortment of 1-piece wheels. From the classic clean look, to the wildest style and everything in between - RBP has exactly what you're looking for.