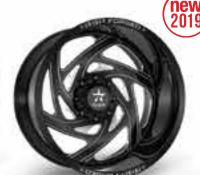

# 40RF **RANGER**

Available Finishes:

BLACK WITH MACHINED ACCENTS, CHROME, FULL BLACK POWDER COAT FINISH, HIGH POLISHED LUSTER AND BRUSHED

**AVAILABLE IN DIRECTIONAL CUT** 

**new**) 81RF

81RF **SAHARAN** 

Available Finishes:

BLACK WITH MACHINED ACCENTS, CHROME, FULL BLACK POWDER COAT FINISH, HIGH POLISHED LUSTER AND BRUSHED

ROLLING BIG POWER