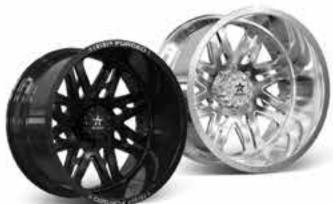

1-PIECE
CAST WHEELS
ALUMINUM FINISH WHEELS
FULL BLACK MACHINED
CHROME ATOMIC GROOVES
POLISHED BEADLOCKS

DOT STREET USE

TRUE BEADLOCK OFF-ROAD USE

Your big rig deserves the best, and RBP delivers. With designs inspired by The Great American Industrial Revolution, RBP Dually wheels are the perfect blend of strength, light weight and a flawless finish. Our RBP Dually wheels are forged right here in America with American aluminum, CNC designed and cut for a perfect fit and finish. Standard finishes are high polish luster, black with machined grooves, full black, full chrome or any custom finish you can dream up.

# 1-PIECE CAST WHEELS ALUMINUM FINISH WHEELS FULL BLACK MACHINED CHROME ATOMIC GROOVES POLISHED BEADLOCKS

RBP fabricates the perfect assortment of 1-piece wheels. From the classic clean look, to the wildest style and everything in between - RBP has exactly what you're looking for.

# 1-PIECE CAST WHEELS ALUMINUM FINISH WHEELS FULL BLACK MACHINED CHROME ATOMIC GROOVES POLISHED BEADLOCKS

Featuring sizes starting at 14x7 all the way up to an industry first 26x16, RBP manufactures these wheels using the highest quality aluminum and are perfectly crafted for your truck.