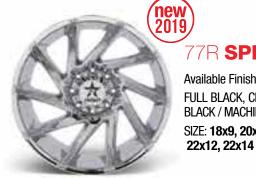

77R **SPIKE** 

Available Finishes: FULL BLACK, CHROME BLACK / MACHINED TIPS SIZE: 18x9, 20x10, 20x12,