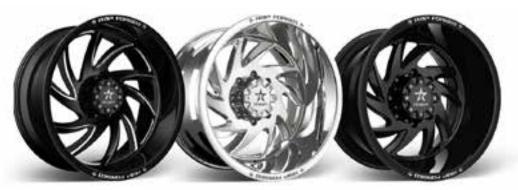

1-PIECE
CAST WHEELS
ALUMINUM FINISH WHEELS
FULL BLACK MACHINED
CHROME ATOMIC GROOVES
POLISHED BEADLOCKS

DOT STREET USE

TRUE BEADLOCK OFF-ROAD USE

Your big rig deserves the best, and RBP delivers. With designs inspired by The Great American Industrial Revolution, RBP Dually wheels are the perfect blend of strength, light weight and a flawless finish. Our RBP Dually wheels are forged right here in America with American aluminum, CNC designed and cut for a perfect fit and finish. Standard finishes are high polish luster, black with machined grooves, full black, full chrome or any custom finish you can dream up.