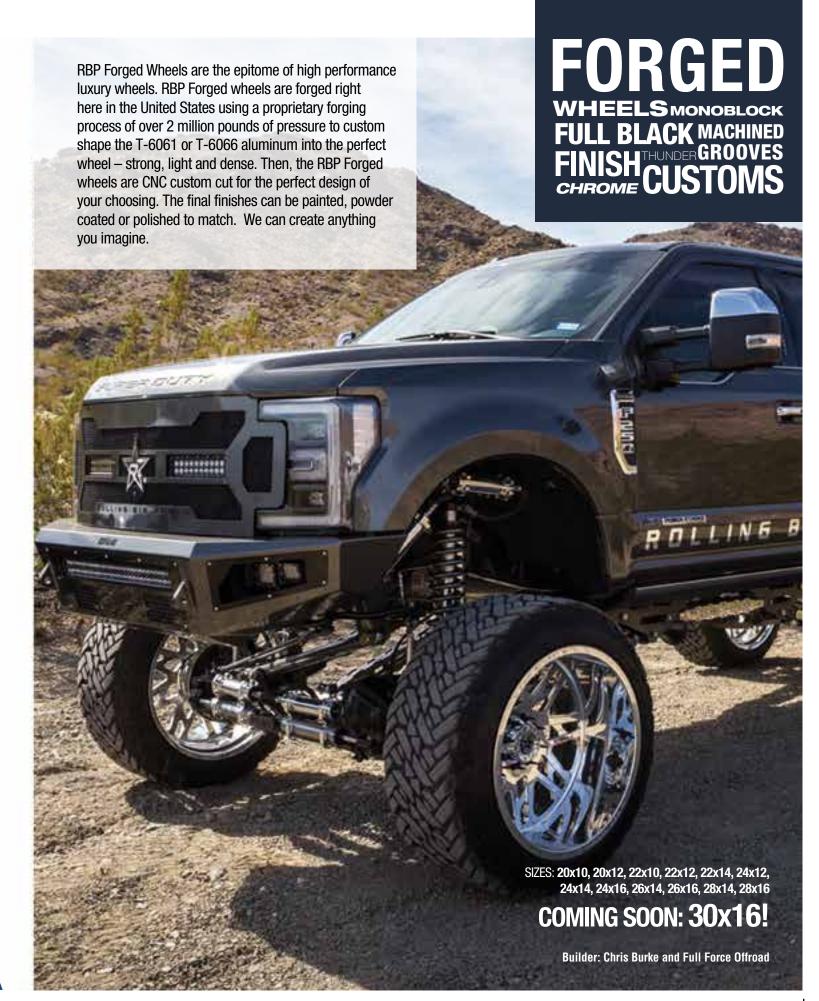

# FINISH CUSTOMS

SIZES: 20x10, 20x12, 22x10, 22x12, 22x14 24x12, 24x14, 24x16, 26x14, 26x16,28x14, 28x16

**COMING SOON: 30x16!** 

Available Finishes:

BLACK WITH MACHINED ACCENTS, CHROME, FULL BLACK POWDER COAT FINISH, HIGH POLISHED LUSTER AND BRUSHED

**COMING SOON: 30x16!** 

The RBP Forged wheels are CNC custom cut for the perfect design of your choosing. The final finishes can be painted, powder coated or polished to match. We can create anything you imagine.

SIZES: 20x10, 20x12, 22x10, 22x12, 22x14, 24x12, 24x14, 24x16, 26x14, 26x16, 28x14, 28x16

# **COMING SOON: 30x16!**

MADE IN USA