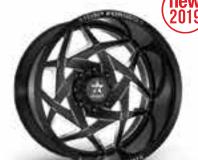

# 40RF **RANGER**

Available Finishes:

BLACK WITH MACHINED ACCENTS, CHROME, FULL BLACK POWDER COAT FINISH, HIGH POLISHED LUSTER AND BRUSHED

**AVAILABLE IN DIRECTIONAL CUT** 

**new**) 81RF

81RF **SAHARAN** 

Available Finishes:

BLACK WITH MACHINED ACCENTS, CHROME, FULL BLACK POWDER COAT FINISH, HIGH POLISHED LUSTER AND BRUSHED

ROLLING BIG POWER