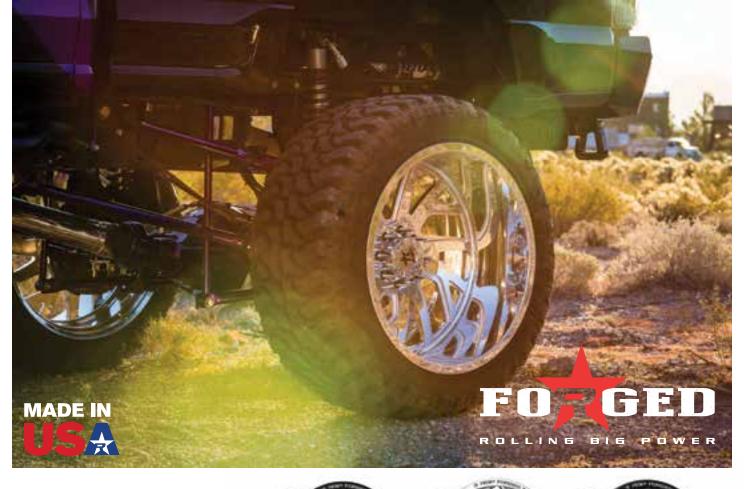

1-PIECE
CAST WHEELS
ALUMINUM FINISH WHEELS
FULL BLACK MACHINED
CHROME ATOMIC GROOVES
POLISHED BEADLOCKS

DOT STREET USE

TRUE BEADLOCK OFF-ROAD USE

Your big rig deserves the best, and RBP delivers. With designs inspired by The Great American Industrial Revolution, RBP Dually wheels are the perfect blend of strength, light weight and a flawless finish. Our RBP Dually wheels are forged right here in America with American aluminum, CNC designed and cut for a perfect fit and finish. Standard finishes are high polish luster, black with machined grooves, full black, full chrome or any custom finish you can dream up.

**COMING SOON: 30x16!** 

The RBP Forged wheels are CNC custom cut for the perfect design of your choosing. The final finishes can be painted, powder coated or polished to match. We can create anything you imagine.