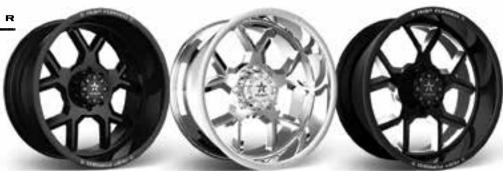

**COMING SOON: 30x16!** 

The RBP Forged wheels are CNC custom cut for the perfect design of your choosing. The final finishes can be painted, powder coated or polished to match. We can create anything you imagine.

SIZES: 20x10, 20x12, 22x10, 22x12, 22x14, 24x12, 24x14, 24x16, 26x14, 26x16, 28x14, 28x16

# **COMING SOON: 30x16!**

MADE IN USA