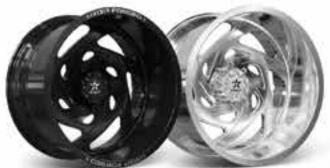

1-PIECE
CAST WHEELS
ALUMINUM FINISH WHEELS
FULL BLACK MACHINED
CHROME ATOMIC GROOVES
POLISHED BEADLOCKS

DOT STREET USE

TRUE BEADLOCK OFF-ROAD USE

Your big rig deserves the best, and RBP delivers. With designs inspired by The Great American Industrial Revolution, RBP Dually wheels are the perfect blend of strength, light weight and a flawless finish. Our RBP Dually wheels are forged right here in America with American aluminum, CNC designed and cut for a perfect fit and finish. Standard finishes are high polish luster, black with machined grooves, full black, full chrome or any custom finish you can dream up.

# 1-PIECE CAST WHEELS ALUMINUM FINISH WHEELS FULL BLACK MACHINED CHROME ATOMIC GROOVES POLISHED BEADLOCKS

RBP fabricates the perfect assortment of 1-piece wheels. From the classic clean look, to the wildest style and everything in between - RBP has exactly what you're looking for.

# 1-PIECE CAST WHEELS ALUMINUM FINISH WHEELS FULL BLACK MACHINED CHROME ATOMIC GROOVES POLISHED BEADLOCKS

Featuring sizes starting at 14x7 all the way up to an industry first 26x16, RBP manufactures these wheels using the highest quality aluminum and are perfectly crafted for your truck.