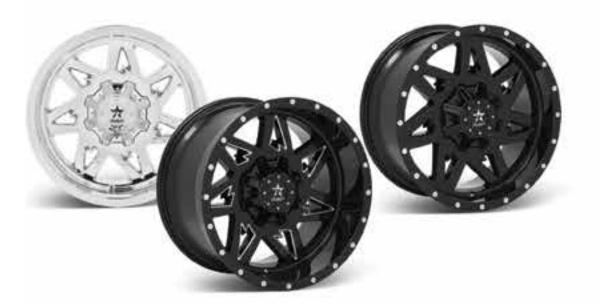

1-PIECE
CAST WHEELS
ALUMINUM FINISH WHEELS
FULL BLACK MACHINED
CHROME ATOMIC GROOVES
POLISHED BEADLOCKS

DOT STREET USE

TRUE BEADLOCK OFF-ROAD USE

Your big rig deserves the best, and RBP delivers. With designs inspired by The Great American Industrial Revolution, RBP Dually wheels are the perfect blend of strength, light weight and a flawless finish. Our RBP Dually wheels are forged right here in America with American aluminum, CNC designed and cut for a perfect fit and finish. Standard finishes are high polish luster, black with machined grooves, full black, full chrome or any custom finish you can dream up.

# 1-PIECE CAST WHEELS ALUMINUM FINISH WHEELS FULL BLACK MACHINED CHROME ATOMIC GROOVES POLISHED BEADLOCKS

RBP fabricates the perfect assortment of 1-piece wheels. From the classic clean look, to the wildest style and everything in between - RBP has exactly what you're looking for.