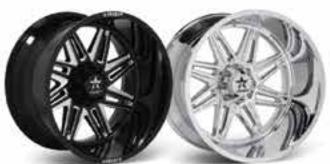

# 1-PIECE CAST WHEELS ALUMINUM FINISH WHEELS FULL BLACK MACHINED CHROME ATOMIC GROOVES POLISHED BEADLOCKS

RBP fabricates the perfect assortment of 1-piece wheels. From the classic clean look, to the wildest style and everything in between - RBP has exactly what you're looking for.

# 1-PIECE CAST WHEELS ALUMINUM FINISH WHEELS FULL BLACK MACHINED CHROME ATOMIC GROOVES POLISHED BEADLOCKS

Featuring sizes starting at 14x7 all the way up to an industry first 26x16, RBP manufactures these wheels using the highest quality aluminum and are perfectly crafted for your truck.