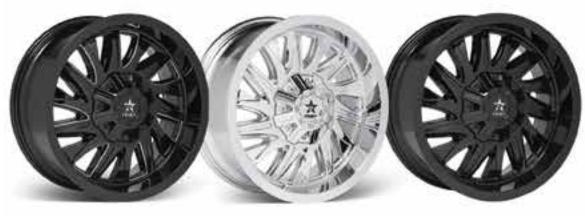

SIZES: **22x8.25, 24x8.25, 26x8.25, 28x8.25** 

Available Finishes:

BLACK WITH MACHINED ACCENTS, HIGH POLISHED LUSTER AND FULL BLACK POWDER COAT FINISH

12RF APEX

6

Featuring sizes starting at 14x7 all the way up to an industry first 26x16, RBP manufactures these wheels using the highest quality aluminum and are perfectly crafted for your truck. RBP fabricates the perfect assortment of 1-piece wheels. From the classic, clean look to the wildest style and everything in between - RBP has exactly what you're looking for.

# 1-PIECE CAST WHEELS ALUMINUM FINISH WHEELS FULL BLACK MACHINED CHROME ATOMIC GROOVES POLISHED BEADLOCKS

Featuring sizes starting at 14x7 all the way up to an industry first 26x16, RBP manufactures these wheels using the highest quality aluminum and are perfectly crafted for your truck.