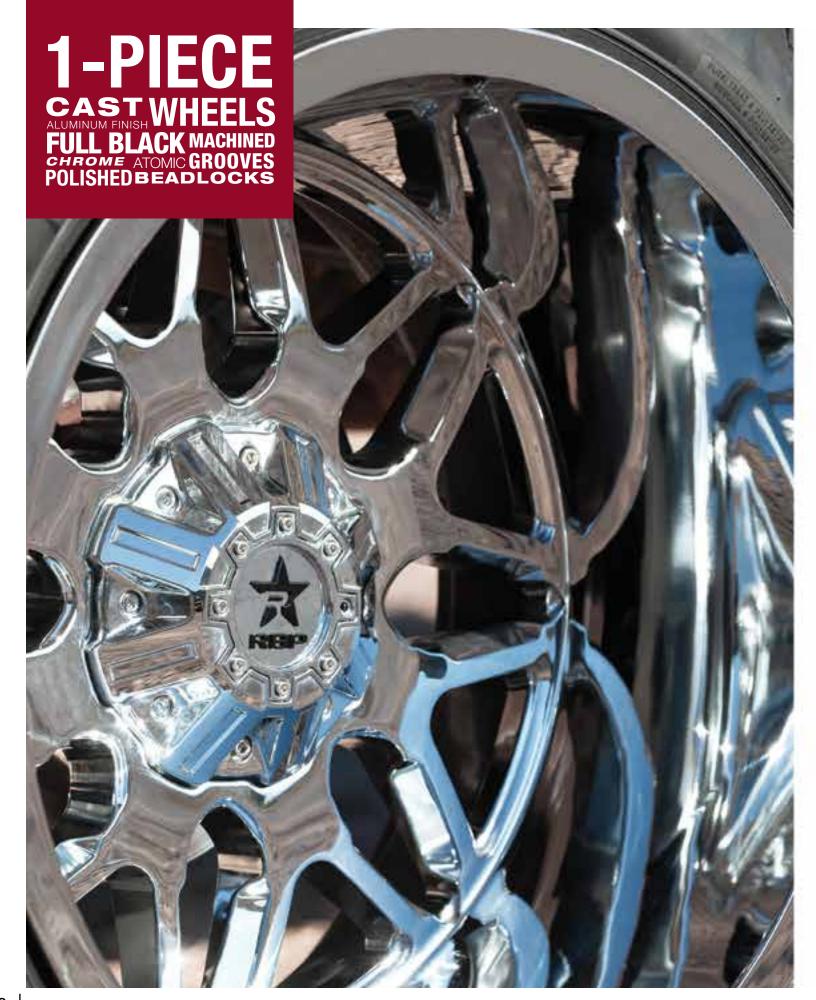

1-PIECE
CAST WHEELS
ALUMINUM FINISH WHEELS
FULL BLACK MACHINED
CHROME ATOMIC GROOVES
POLISHED BEADLOCKS

DOT STREET USE

TRUE BEADLOCK OFF-ROAD USE

Your big rig deserves the best, and RBP delivers. With designs inspired by The Great American Industrial Revolution, RBP Dually wheels are the perfect blend of strength, light weight and a flawless finish. Our RBP Dually wheels are forged right here in America with American aluminum, CNC designed and cut for a perfect fit and finish. Standard finishes are high polish luster, black with machined grooves, full black, full chrome or any custom finish you can dream up.