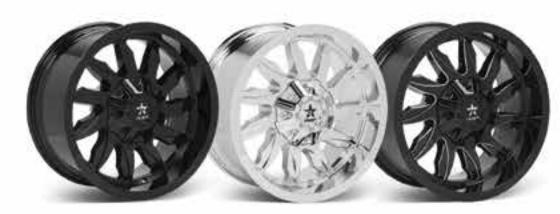

# 1-PIECE CAST WHEELS ALUMINUM FINISH WHEELS FULL BLACK MACHINED CHROME ATOMIC GROOVES POLISHED BEADLOCKS

RBP fabricates the perfect assortment of 1-piece wheels. From the classic clean look, to the wildest style and everything in between - RBP has exactly what you're looking for.

# 1-PIECE CAST WHEELS ALUMINUM FINISH WHEELS FULL BLACK MACHINED CHROME ATOMIC GROOVES POLISHED BEADLOCKS

Featuring sizes starting at 14x7 all the way up to an industry first 26x16, RBP manufactures these wheels using the highest quality aluminum and are perfectly crafted for your truck.