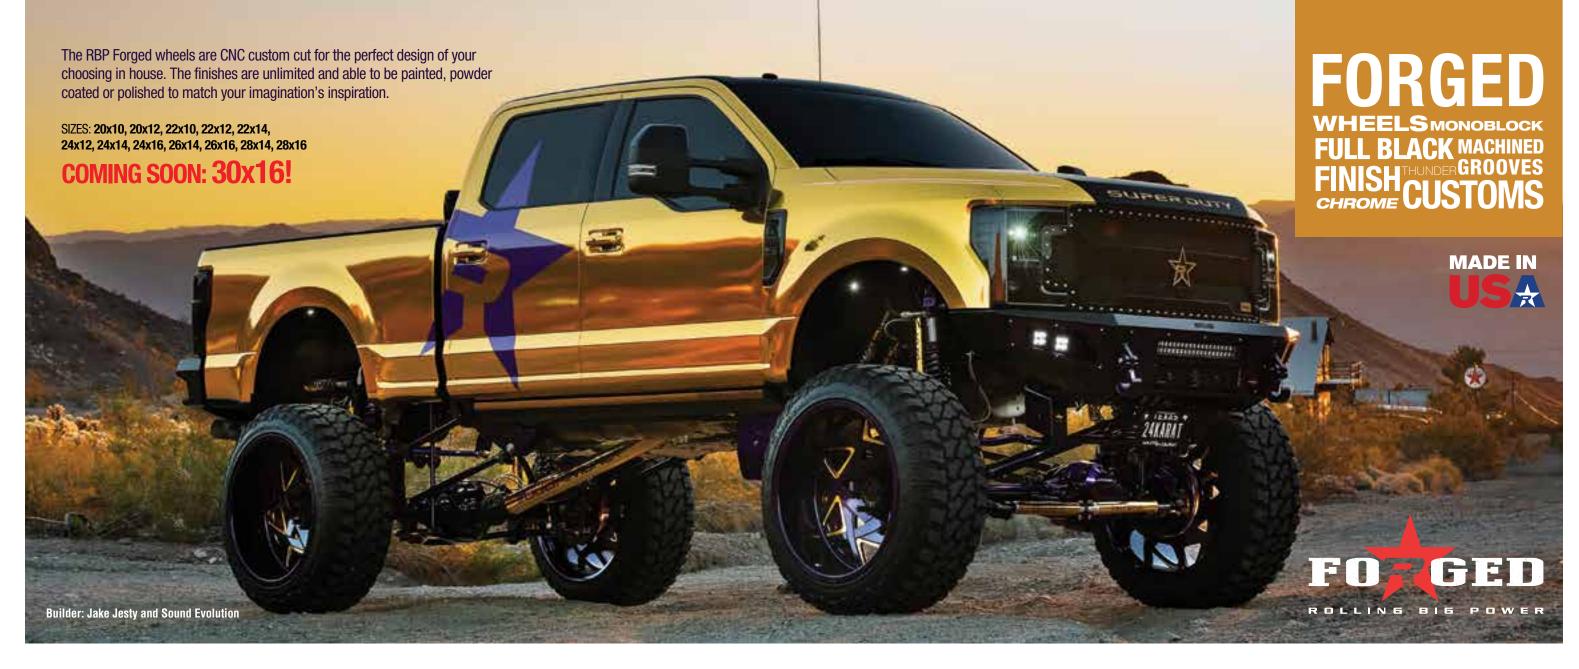

**COMING SOON: 30x16!** 

The RBP Forged wheels are CNC custom cut for the perfect design of your choosing. The final finishes can be painted, powder coated or polished to match. We can create anything you imagine.

SIZES: 20x10, 20x12, 22x10, 22x12, 22x14, 24x12, 24x14, 24x16, 26x14, 26x16, 28x14, 28x16

# **COMING SOON: 30x16!**

MADE IN USA

# FINISHTHUNDER GROOVES CHROME CUSTOMS