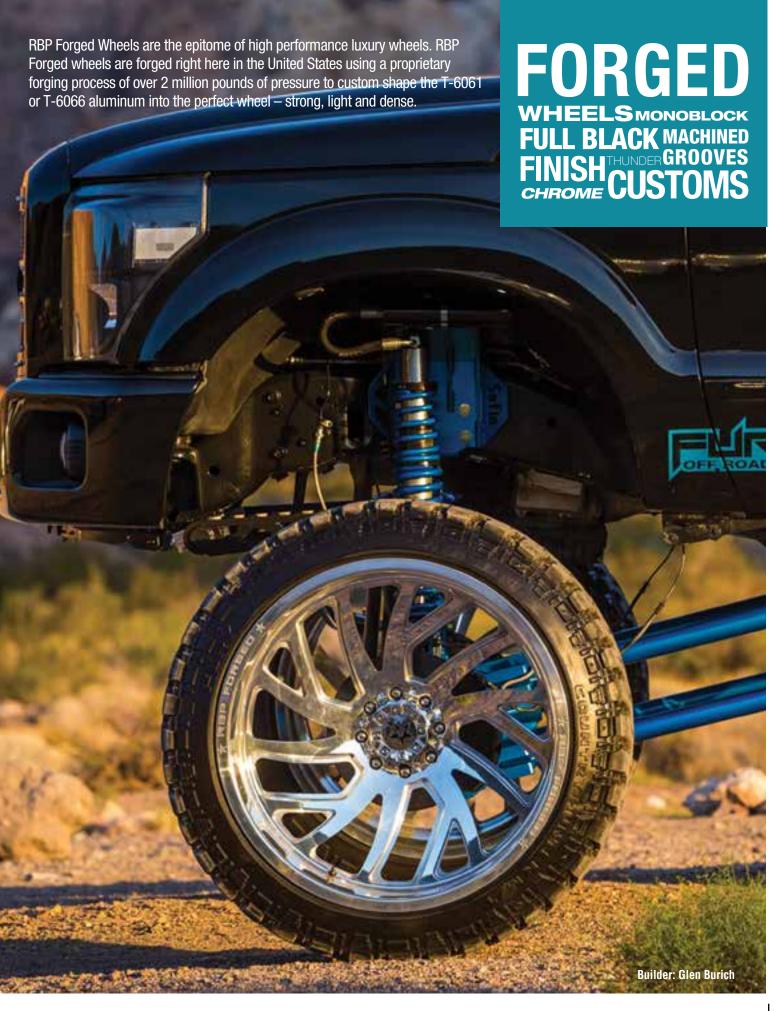

**COMING SOON: 30x16!** 

The RBP Forged wheels are CNC custom cut for the perfect design of your choosing. The final finishes can be painted, powder coated or polished to match. We can create anything you imagine.

# FINISHTHUNDER GROOVES CHROME CUSTOMS