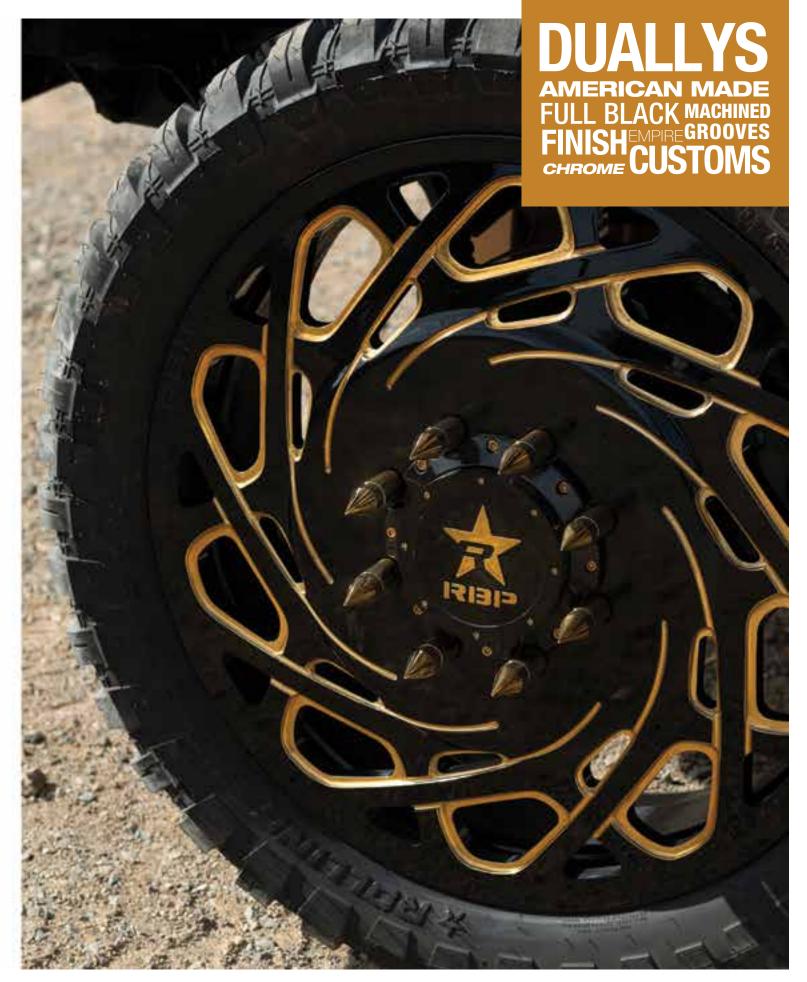

1-PIECE
CAST WHEELS
ALUMINUM FINISH WHEELS
FULL BLACK MACHINED
CHROME ATOMIC GROOVES
POLISHED BEADLOCKS

DOT STREET USE

TRUE BEADLOCK OFF-ROAD USE

Your big rig deserves the best, and RBP delivers. With designs inspired by The Great American Industrial Revolution, RBP Dually wheels are the perfect blend of strength, light weight and a flawless finish. Our RBP Dually wheels are forged right here in America with American aluminum, CNC designed and cut for a perfect fit and finish. Standard finishes are high polish luster, black with machined grooves, full black, full chrome or any custom finish you can dream up.