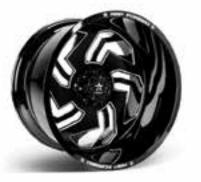

# 80R SCORPION

20x12, 22x12

Available Finishes: BLACK WITH MACHINED ACCENTS, CHROME, AND FULL BLACK POWDER

> SIZES: 20x10, 22x12, 22x14, 24x14, 26x14

COAT FINISH

Available Finishes:

BLACK WITH MACHINED ACCENTS, CHROME, AND FULL BLACK POWDER COAT FINISH