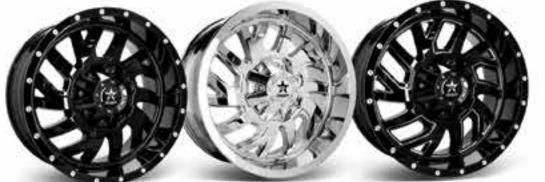

SIZES: **22x8.25, 24x8.25, 26x8.25, 28x8.25** 

Available Finishes:

BLACK WITH MACHINED ACCENTS, HIGH POLISHED LUSTER AND FULL BLACK POWDER COAT FINISH

12RF APEX

6

Featuring sizes starting at 14x7 all the way up to an industry first 26x16, RBP manufactures these wheels using the highest quality aluminum and are perfectly crafted for your truck. RBP fabricates the perfect assortment of 1-piece wheels. From the classic, clean look to the wildest style and everything in between - RBP has exactly what you're looking for.

# 1-PIECE CAST WHEELS ALUMINUM FINISH WHEELS FULL BLACK MACHINED CHROME ATOMIC GROOVES POLISHED BEADLOCKS

RBP fabricates the perfect assortment of 1-piece wheels. From the classic clean look, to the wildest style and everything in between - RBP has exactly what you're looking for.