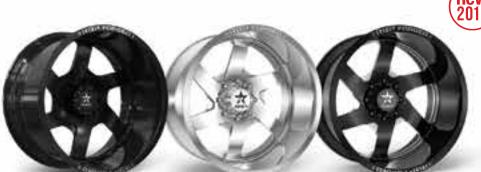

1-PIECE
CAST WHEELS
ALUMINUM FINISH WHEELS
FULL BLACK MACHINED
CHROME ATOMIC GROOVES
POLISHED BEADLOCKS

DOT STREET USE

TRUE BEADLOCK OFF-ROAD USE

Your big rig deserves the best, and RBP delivers. With designs inspired by The Great American Industrial Revolution, RBP Dually wheels are the perfect blend of strength, light weight and a flawless finish. Our RBP Dually wheels are forged right here in America with American aluminum, CNC designed and cut for a perfect fit and finish. Standard finishes are high polish luster, black with machined grooves, full black, full chrome or any custom finish you can dream up.

SIZES: **22x8.25, 24x8.25, 26x8.25, 28x8.25** 

Available Finishes:

BLACK WITH MACHINED ACCENTS, HIGH POLISHED LUSTER AND FULL BLACK POWDER COAT FINISH

12RF APEX

6

Featuring sizes starting at 14x7 all the way up to an industry first 26x16, RBP manufactures these wheels using the highest quality aluminum and are perfectly crafted for your truck. RBP fabricates the perfect assortment of 1-piece wheels. From the classic, clean look to the wildest style and everything in between - RBP has exactly what you're looking for.