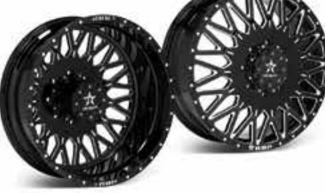

# FORGED WHEELSMONOBLOCK

SIZES: 20x10, 20x12, 22x10, 22x12, 22x14, 24x12, 24x14, 24x16, 26x14, 26x16, 28x14, 28x16

**COMING SOON: 30x16!** 