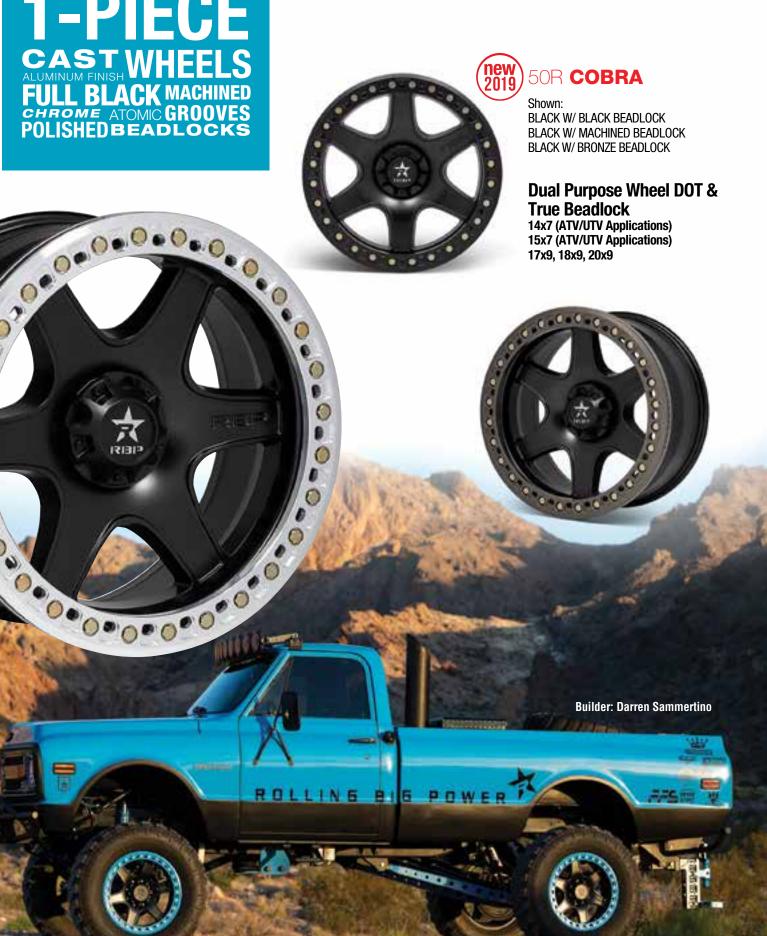

1-PIECE
CAST WHEELS
ALUMINUM FINISH WHEELS
FULL BLACK MACHINED
CHROME ATOMIC GROOVES
POLISHED BEADLOCKS

DOT STREET USE

TRUE BEADLOCK OFF-ROAD USE

Your big rig deserves the best, and RBP delivers. With designs inspired by The Great American Industrial Revolution, RBP Dually wheels are the perfect blend of strength, light weight and a flawless finish. Our RBP Dually wheels are forged right here in America with American aluminum, CNC designed and cut for a perfect fit and finish. Standard finishes are high polish luster, black with machined grooves, full black, full chrome or any custom finish you can dream up.

# 1-PIECE CAST WHEELS ALUMINUM FINISH WHEELS FULL BLACK MACHINED CHROME ATOMIC GROOVES POLISHED BEADLOCKS

RBP fabricates the perfect assortment of 1-piece wheels. From the classic clean look, to the wildest style and everything in between - RBP has exactly what you're looking for.

# 1-PIECE CAST WHEELS ALUMINUM FINISH WHEELS FULL BLACK MACHINED CHROME ATOMIC GROOVES POLISHED BEADLOCKS

Featuring sizes starting at 14x7 all the way up to an industry first 26x16, RBP manufactures these wheels using the highest quality aluminum and are perfectly crafted for your truck.