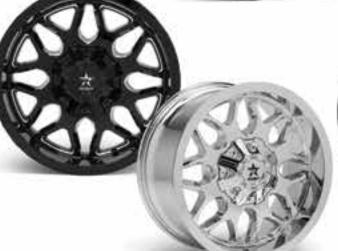

# 1-PIECE CAST WHEELS ALUMINUM FINISH WHEELS FULL BLACK MACHINED CHROME ATOMIC GROOVES POLISHED BEADLOCKS

RBP fabricates the perfect assortment of 1-piece wheels. From the classic clean look, to the wildest style and everything in between - RBP has exactly what you're looking for.

# 1-PIECE CAST WHEELS ALUMINUM FINISH WHEELS FULL BLACK MACHINED CHROME ATOMIC GROOVES POLISHED BEADLOCKS

Featuring sizes starting at 14x7 all the way up to an industry first 26x16, RBP manufactures these wheels using the highest quality aluminum and are perfectly crafted for your truck.