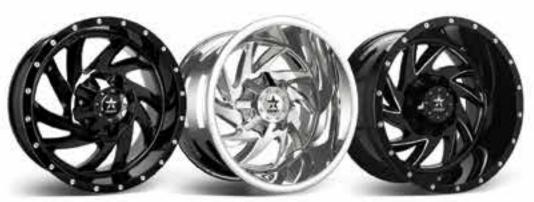

# 1-PIECE CAST WHEELS ALUMINUM FINISH WHEELS FULL BLACK MACHINED CHROME ATOMIC GROOVES POLISHED BEADLOCKS

RBP fabricates the perfect assortment of 1-piece wheels. From the classic clean look, to the wildest style and everything in between - RBP has exactly what you're looking for.

# 1-PIECE CAST WHEELS ALUMINUM FINISH WHEELS FULL BLACK MACHINED CHROME ATOMIC GROOVES POLISHED BEADLOCKS

Featuring sizes starting at 14x7 all the way up to an industry first 26x16, RBP manufactures these wheels using the highest quality aluminum and are perfectly crafted for your truck.