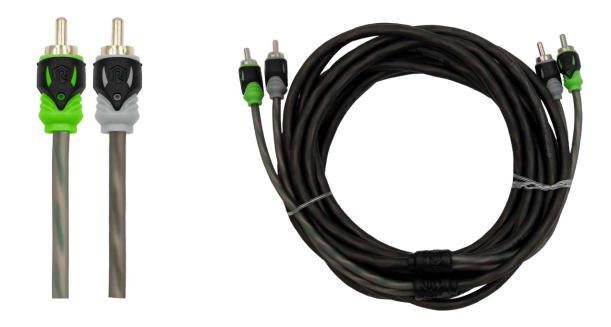

## **PRODUCT OVERVIEW**

Raptor, another car audio brand by Metra, has improved its existing product lines to offer an even better value. The Pro Series RCA audio cables will feature a smaller headshell that is designed to give a better grip and tighter locking connector. Raptor's Pro Series amp kits feature these same improvements as the individual RCA cables. The Pro Series is also receiving a new clear color for power wire.

## New Pro Series Part Numbers

- R5RCA18IN 2CH 1.5FT/0.4M
- R5RCA3 2CH 3FT/0.9M
- R5RCA6 2CH 6FT/1.8M
- R5RCA10 2CH 10FT/3.0M • R5RCA14 - 2CH - 14FT/4.2M
- R5RCA17 2CH 17FT/5.1M
- R5RCA20 2CH 20FT/6.1M
- R5Y1F2M 2CH 1F-2M
- R5Y2F1M 2CH 2F-1M
- R5RCA417 4CH 17FT/5.1M