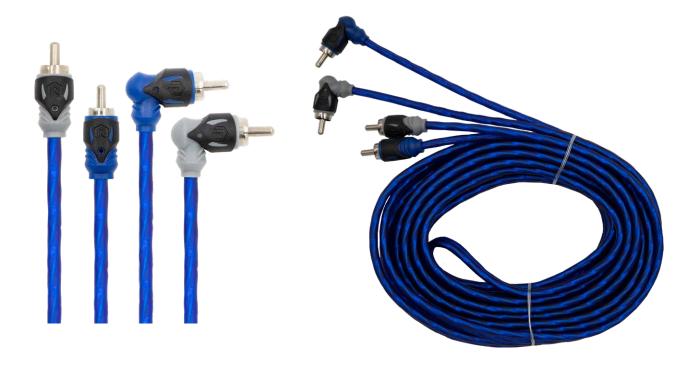

## **PRODUCT OVERVIEW**

The standard Mid Series RCA audio cables will have right-angled connectors that fit better into shallow applications, allowing for less looping wires and a cleaner installation. The Mid Series amp kits have also been updated to use these same RCA cables.