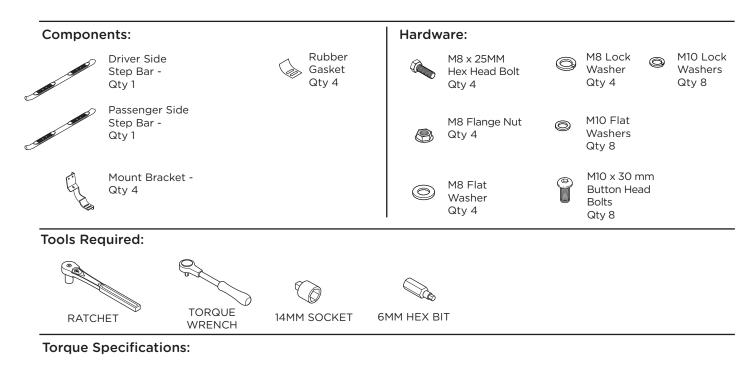

## 1607-0195, 1607-0195B **5" <u>OVAL BAR</u> CURVED**

For Rocker Panel Mount Installations M8 through M12 bolts and nuts are set to 15-20 ft lbs.