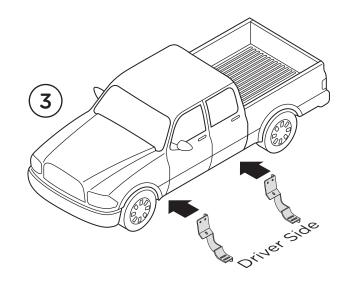

**2.** Read installation manual and installation drawing completely. Understand all brackets and bolts before installation.

**3.** Begin installation on the driver's side. Align **Brackets** as shown.

**6.** Place the Rubber Gaskets onto the Brackets. Then place the Step Bar onto the Brackets. Each Step Bar is marked Driver and Passenger.