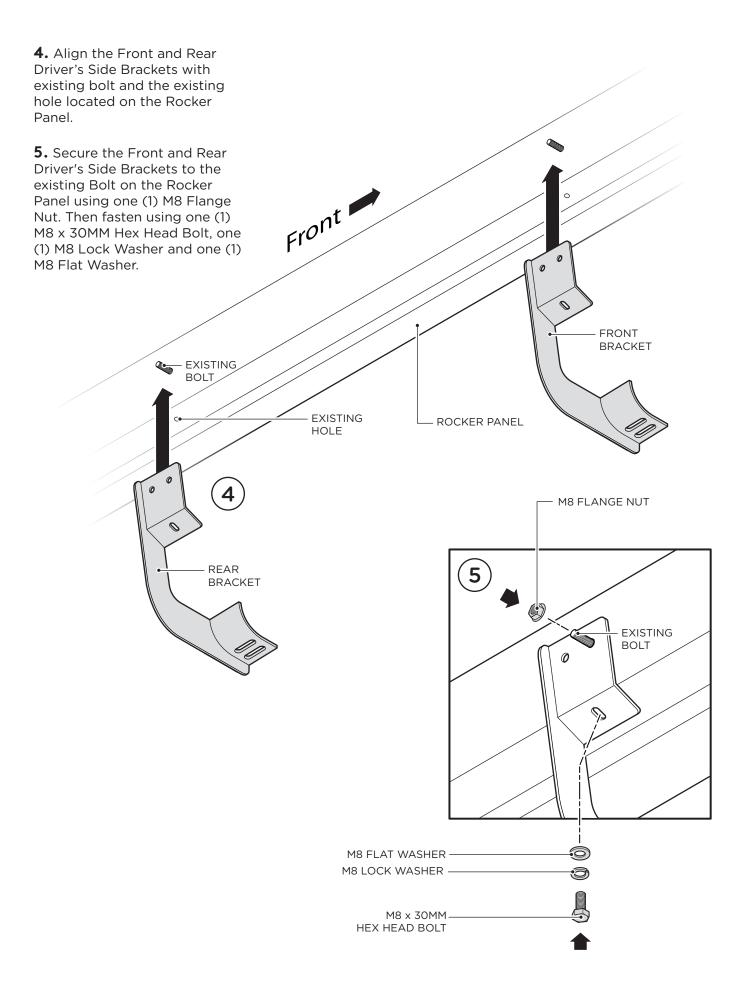

**2.** Read installation manual and installation drawing completely. Understand all brackets and bolts before installation.

**3.** Begin installation on the driver's side. Align **Brackets** as shown.

**6.** Place the Rubber Gaskets onto the Brackets. Then place the Step Bar onto the Brackets. Each Step Bar is marked Driver and Passenger.