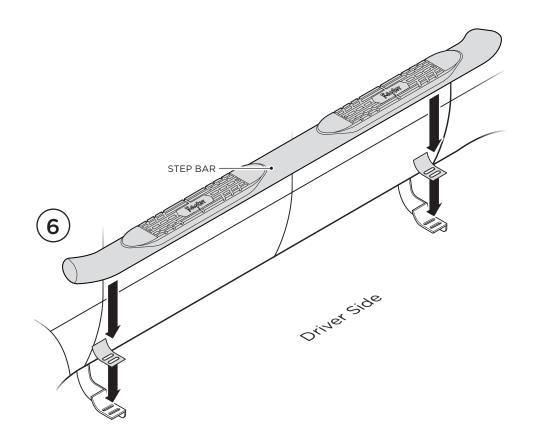

**2.** Read installation manual and installation drawing completely. Understand all brackets and bolts before installation.

**3.** Begin installation on the driver's side. Align **Brackets** as shown.

**6.** Place the Rubber Gaskets onto the Brackets. Then place the Step Bar onto the Brackets. Each Step Bar is marked Driver and Passenger.

**7.** Secure the Step Bar to each Bracket using two (2) M10 x 30MM Button Head Bolts, two (2) M10 Lock Washers and two (2) M10 Flat Washers per bracket.

Tighten until the split lock washer is flat against bracket and snug. **DO NOT** over tighten and strip the threaded insert in the tube.