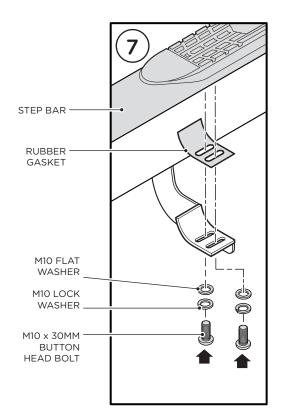

**2.** Read installation manual and installation drawing completely. Understand all brackets and bolts before installation.

**3.** Begin installation on the driver's side. Align **Brackets** as shown.

**6.** Place the Rubber Gaskets onto the Brackets. Then place the Step Bar onto the Brackets. Each Step Bar is marked Driver and Passenger.

**7.** Secure the Step Bar to each Bracket using two (2) M10 x 30MM Button Head Bolts, two (2) M10 Lock Washers and two (2) M10 Flat Washers per bracket.

Tighten until the split lock washer is flat against bracket and snug. **DO NOT** over tighten and strip the threaded insert in the tube.