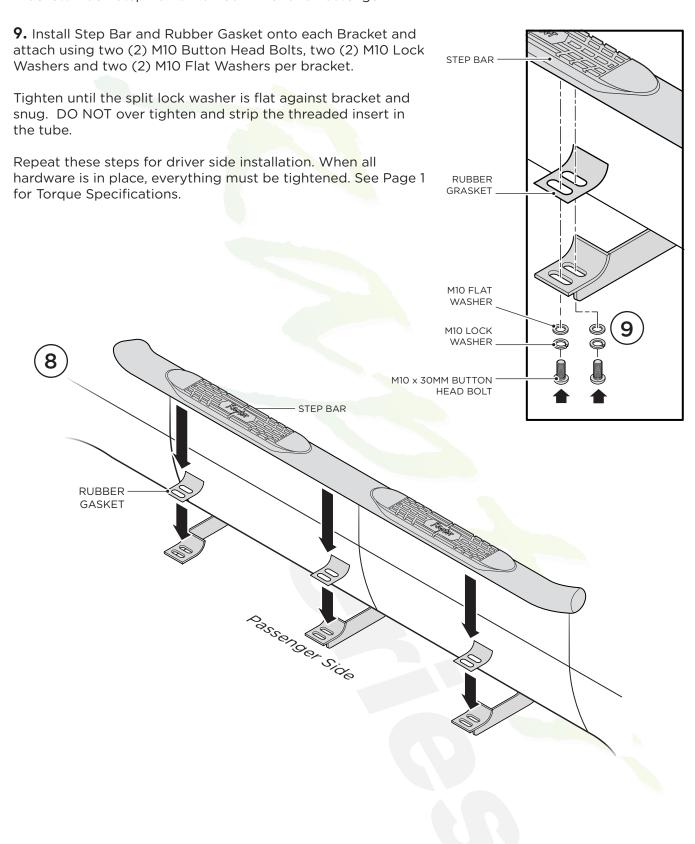

**8.** Place Step Bar and three (3) Rubber Gaskets onto Brackets. Each Step Bar is marked Driver and Passenger.