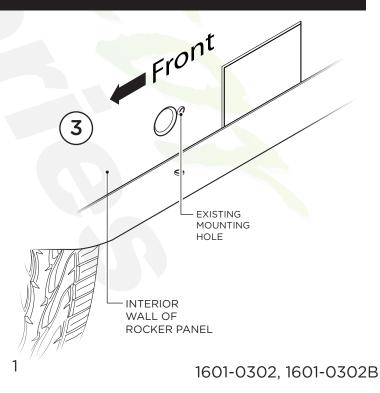

## Note: When installing the brackets and bars, all hardware must be left loose until all the items are attached.

- 1. Remove all contents from the package and check stainless steel tubes for any damage. Also, verify that all components and hardware listed above are included before you begin installation.
- **2.** Read installation manual and installation drawing completely. Understand all brackets and bolts before installation.
- **3.** Existing mounting holes are located on the interior wall of the rocker panel. These mounting holes will be used per the following instruction.