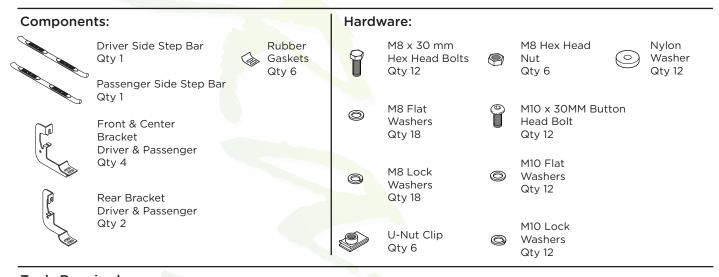

## 5" OVAL BAR CURVED





## **Tools Required:**



## **Torque Specifications:**

For Rocker Panel Mount Installations M8 through M12 bolts and nuts are set to 15-20 ft lbs.

## Note: When installing the brackets and bars, all hardware must be left loose until all the items are attached.

- 1. Remove all contents from the package and check stainless steel tubes for any damage. Also, verify that all components and hardware listed above are included before you begin installation.
- **2.** Read installation manual and installation drawing completely. Understand all brackets and bolts before installation.
- **3.** Existing mounting holes are located on the interior wall of the rocker panel. These mounting holes will be used per the following instruction.





**8.** Place Step Bar and three (3) Rubber Gaskets onto B