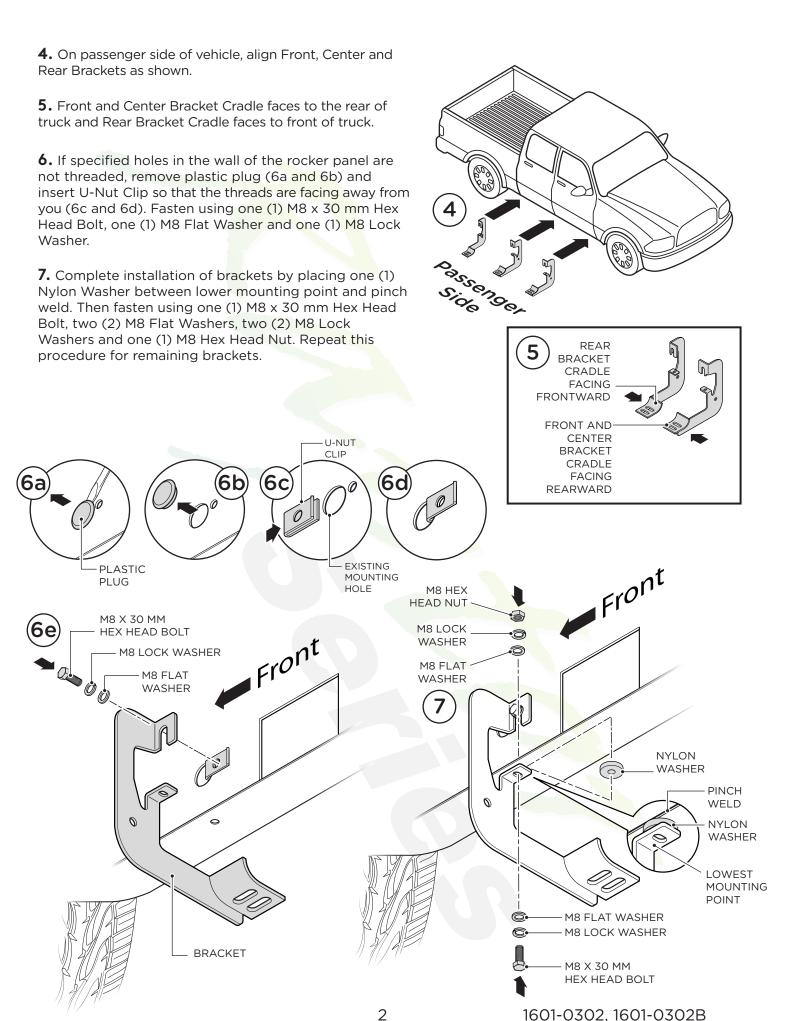

## Note: When installing the brackets and bars, all hardware must be left loose until all the items are attached.

- 1. Remove all contents from the package and check stainless steel tubes for any damage. Also, verify that all components and hardware listed above are included before you begin installation.
- **2.** Read installation manual and installation drawing completely. Understand all brackets and bolts before installation.
- **3.** Existing mounting holes are located on the interior wall of the rocker panel. These mounting holes will be used per the following instruction.

**8.** Place Step Bar and three (3) Rubber Gaskets onto Brackets. Each Step Bar is marked Driver and Passenger.