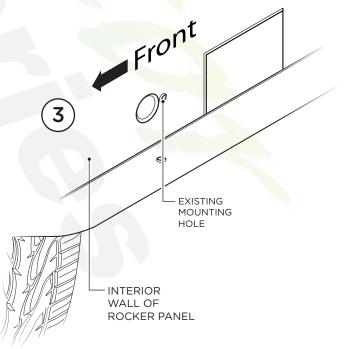

**3.** Existing mounting holes are located on the interior wall of the rocker panel. These mounting holes will be used per the following instruction.

**4.** On passenger side of vehicle, align Front, Center and Rear Brackets as shown.