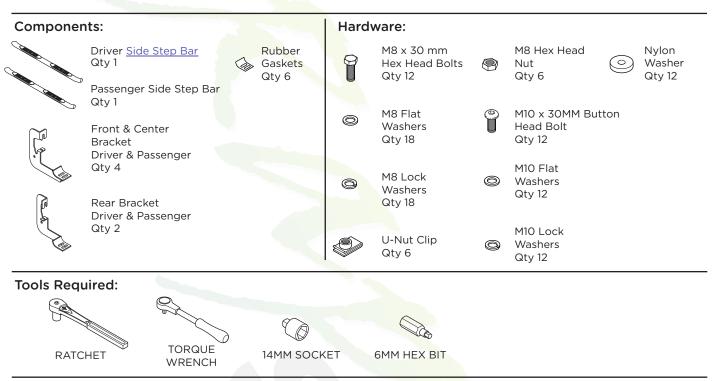

## 1601-0302, 1601-0302B **5″ OVAL BAR CURVED**

## **Torque Specifications:**

For Rocker Panel Mount Installations M8 through M12 bolts and nuts are set to 15-20 ft lbs.

Note: When installing the brackets and bars, all hardware must be left loose until all the items are attached.

**1.** Remove all contents from the package and check stainless steel tubes for any damage. Also, verify that all components and hardware listed above are included before you begin installation.

**2.** Read installation manual and installation drawing completely. Understand all brackets and bolts before installation.