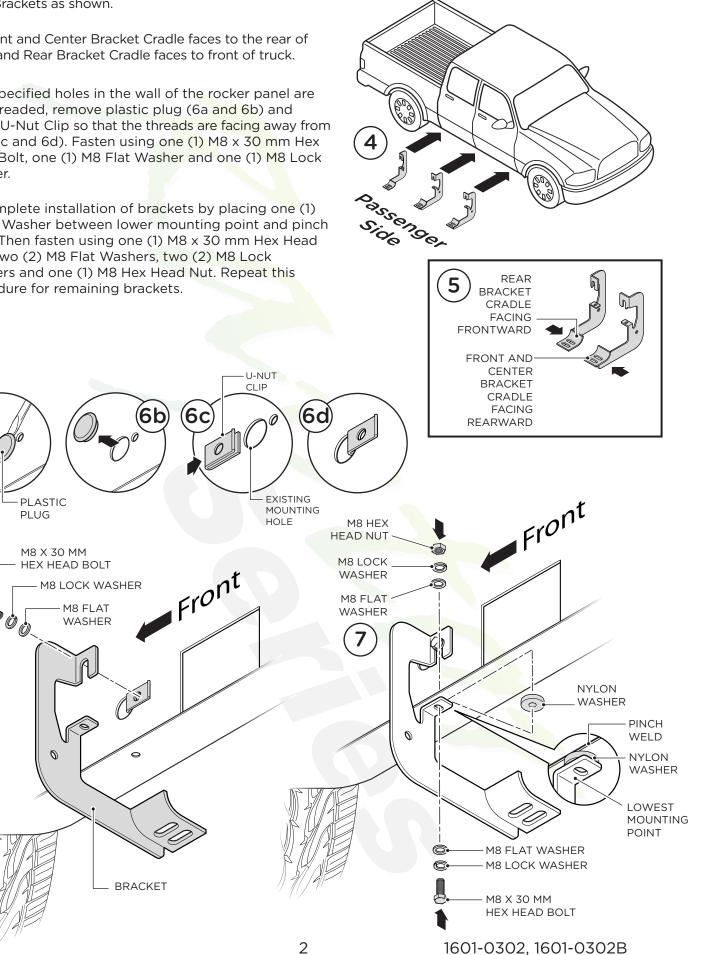

**5.** Front and Center Bracket Cradle faces to the rear of truck and Rear Bracket Cradle faces to front of truck.

**6.** If specified holes in the wall of the rocker panel are not threaded, remove plastic plug (6a and 6b) and insert U-Nut Clip so that the threads are facing away from you (6c and 6d). Fasten using one (1) M8 x 30 mm Hex Head Bolt, one (1) M8 Flat Washer and one (1) M8 Lock Washer.

7. Complete installation of brackets by placing one (1) Nylon Washer between lower mounting point and pinch weld. Then fasten using one (1) M8 x 30 mm Hex Head Bolt, two (2) M8 Flat Washers, two (2) M8 Lock Washers and one (1) M8 Hex Head Nut. Repeat this procedure for remaining brackets.