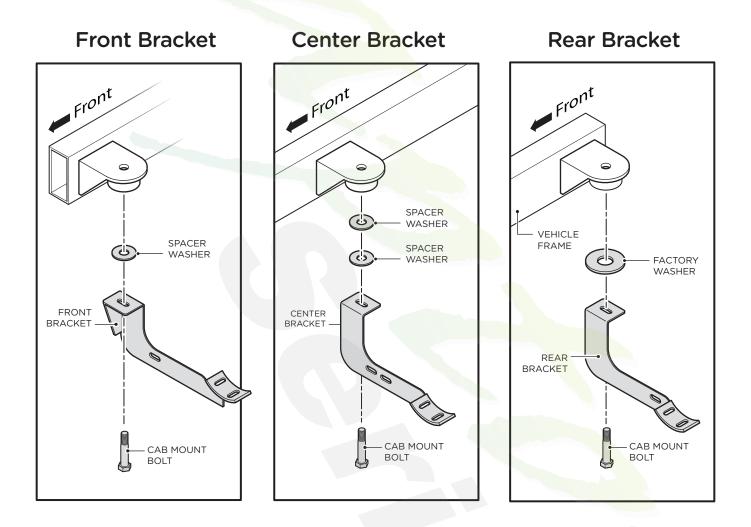

## **ADDENDUM**

For 2014 Current Chevy/GMC Double Cab 1500 Model

Place Spacer Washers as shown in the diagram below.

## ADDENDUM

For 2015 Current Chevy/GMC Double Cab 2500-3500 Model

Place **Spacer Washers** as shown in the diagram below.