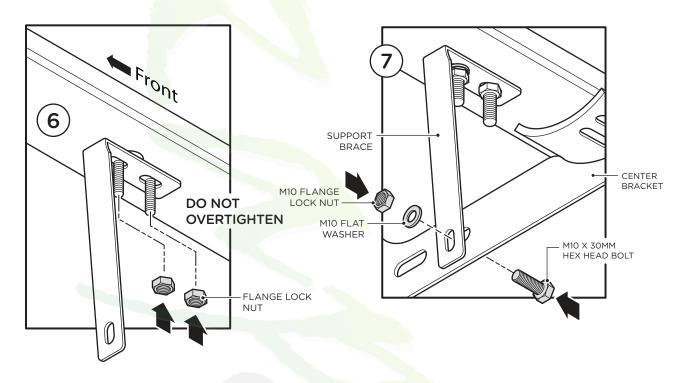

6. Loosely attach the Support Brace to the U Bolt using two (2) M10 Flange Lock Nuts.

**7.** Fasten the Support Brace to the Center Bracket using one (1) M10 x 30MM Hex Head Bolt, one (1) M10 Flat Washer and one (1) M10 Flange Lock nut.