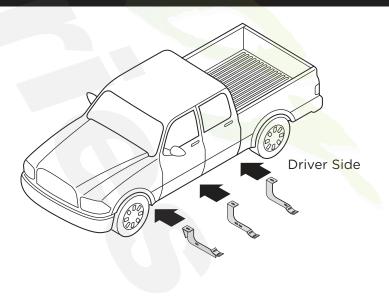

**2.** Read installation manual and installation drawing completely. Understand all brackets and bolts before installation.

**3.** Begin installation on drivers side by removing the existing Cab Mount Bolts located underneath the cab of the vehicle.

**4.** Install the Front, Center and Rear Brackets by using the Existing Cab Mount Bolts that you removed in step 3.

Note: Make sure factory bushing is put on the same way it is taken off.

5. Insert the U-Bolt into the larger of the two holes found in the Rocker Panel above the Center Bracket.