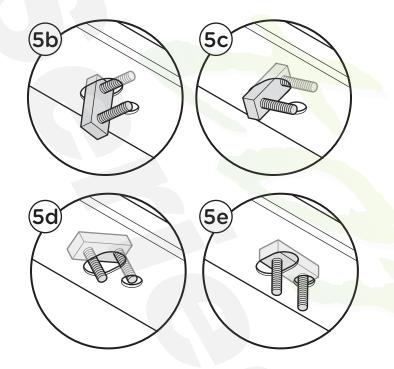

**4.** Install the Front, Center and Rear Brackets by using the Existing Cab Mount Bolts that you removed in step 3.

Note: Make sure factory bushing is put on the same way it is taken off.

5. Insert the U-Bolt into the larger of the two holes found in the Rocker Panel above the Center Bracket.

6. Loosely attach the Support Brace to the U Bolt using two (2) M10 Flange Lock Nuts.

**7.** Fasten the Support Brace to the Center Bracket using one (1) M10 x 30MM Hex Head Bolt, one (1) M10 Flat Washer and one (1) M10 Flange Lock nut.