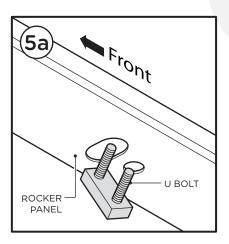

**4.** Install the Front, Center and Rear Brackets by using the Existing Cab Mount Bolts that you removed in step 3.

Note: Make sure factory bushing is put on the same way it is taken off.

5. Insert the U-Bolt into the larger of the two holes found in the Rocker Panel above the Center Bracket.