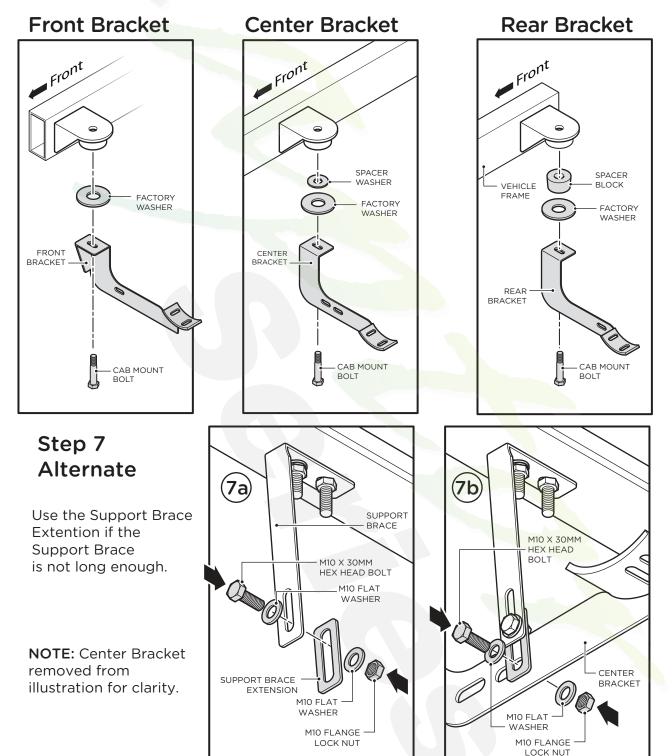

**4.** Install the Front, Center and Rear Brackets by using the Existing Cab Mount Bolts that you removed in step 3.

Note: Make sure factory bushing is put on the same way it is taken off.

5. Insert the U-Bolt into the larger of the two holes found in the Rocker Panel above the Center Bracket.

6. Loosely attach the Support Brace to the U Bolt using two (2) M10 Flange Lock Nuts.

**7.** Fasten the Support Brace to the Center Bracket using one (1) M10 x 30MM Hex Head Bolt, one (1) M10 Flat Washer and one (1) M10 Flange Lock nut.

## **ADDENDUM**

For 2014 Current Chevy/GMC Double Cab 1500 Model

Place Spacer Washers as shown in the diagram below.

## ADDENDUM

For 2015 Current Chevy/GMC Double Cab 2500-3500 Model

Place **Spacer Washers** as shown in the diagram below.