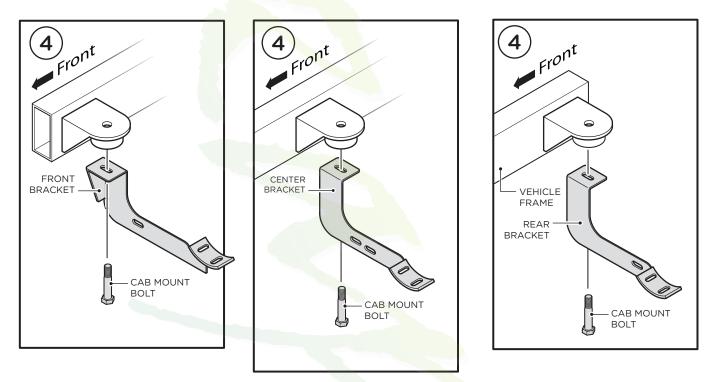

**4.** Install the Front, Center and Rear Brackets by using the Existing Cab Mount Bolts that you removed in step 3.

Note: Make sure factory bushing is put on the same way it is taken off.

5. Insert the U-Bolt into the larger of the two holes found in the Rocker Panel above the Center Bracket.