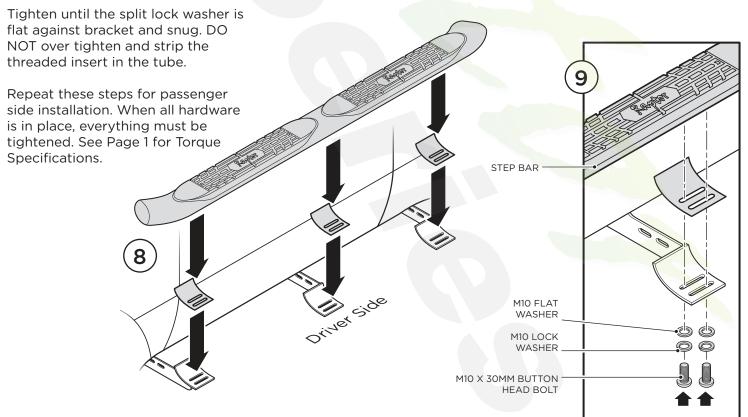

8. Place the Step Bar and the Rubber Gaskets onto the Brackets as shown.

**9.** Secure the Step Bar to each Bracket using two (2) M10 x 30MM Button Head Screws and two (2) M10 Lock Washers and two (2) M10 Flat Washers per bracket.