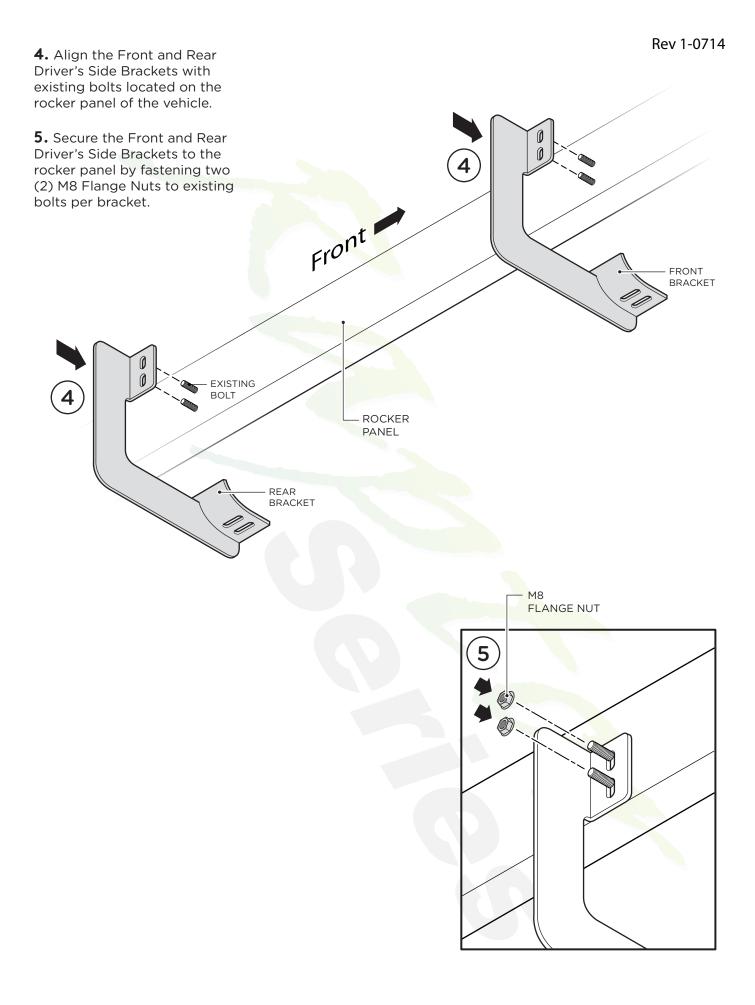

## Note: When installing the brackets and bars, all hardware must be left loose until all the items are attached.

**1.** Remove all contents from the package and check stainless steel tubes for any damage. Also, verify that all components and hardware listed above are included before you begin installation.