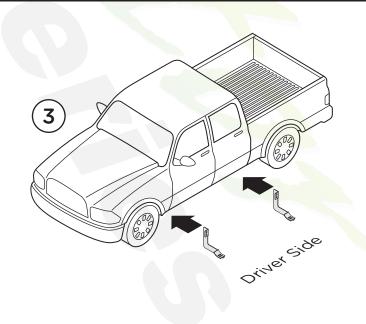

**2.** Read installation manual and installation drawing completely. Understand all brackets and bolts before installation.

**3.** Begin installation on the driver's side. Align **Brackets** as shown.

Rev 1-0714