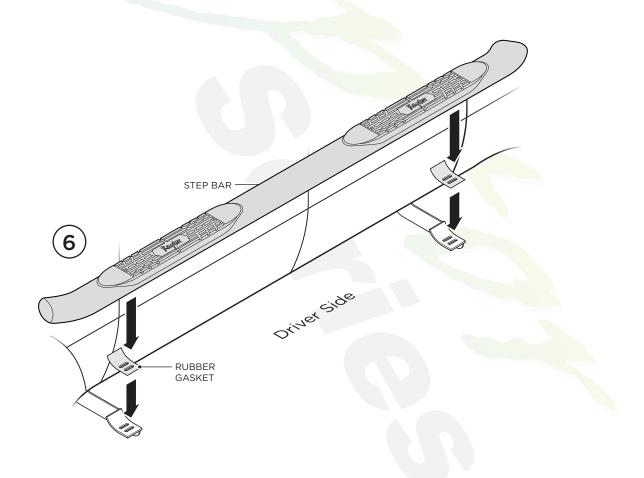

**6.** Place the Step Bar onto the Rubber Gaskets. Then, place the Step Bar onto the Brackets. Each Step Bar is marked Driver and Passenger.

**7.** Secure the Step Bar to the Bracket using two (2) M10 x 30MM Head Bolts, two (2) M10 Lock Washers and two (2) M10 Flat Washers per bracket.