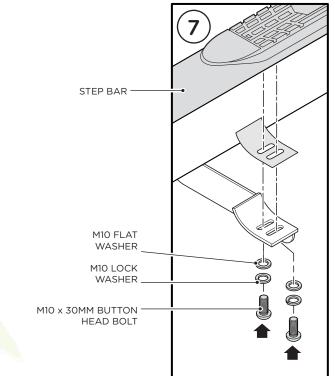

**6.** Place the Step Bar onto the Rubber Gaskets. Then, place the Step Bar onto the Brackets. Each Step Bar is marked Driver and Passenger.

**7.** Secure the Step Bar to the Bracket using two (2) M10 x 30MM Head Bolts, two (2) M10 Lock Washers and two (2) M10 Flat Washers per bracket.

Tighten until the split lock washer is flat against bracket and snug. DO NOT over tighten and strip the threaded insert in the tube.

Repeat these steps for passenger side installation. When all hardware is in place, everything must be tightened. See Page 1 for Torque Specifications.