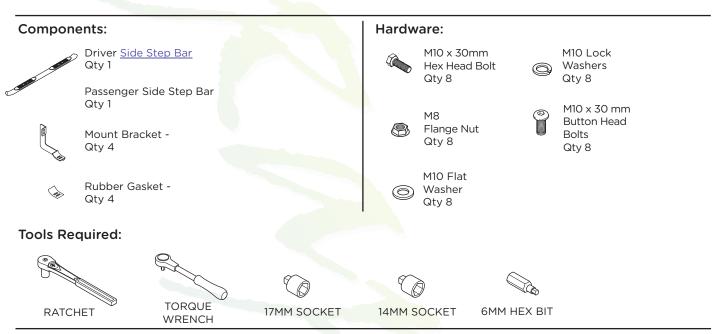

## 1507-0442, 1507-0442B **4" OVAL BAR CURVED**

## **Torque Specifications:**

For Rocker Panel Mount Installations M8 through M12 bolts and nuts are set to 15-20 ft lbs.

## Note: When installing the brackets and bars, all hardware must be left loose until all the items are attached.

**1.** Remove all contents from the package and check stainless steel tubes for any damage. Also, verify that all components and hardware listed above are included before you begin installation.